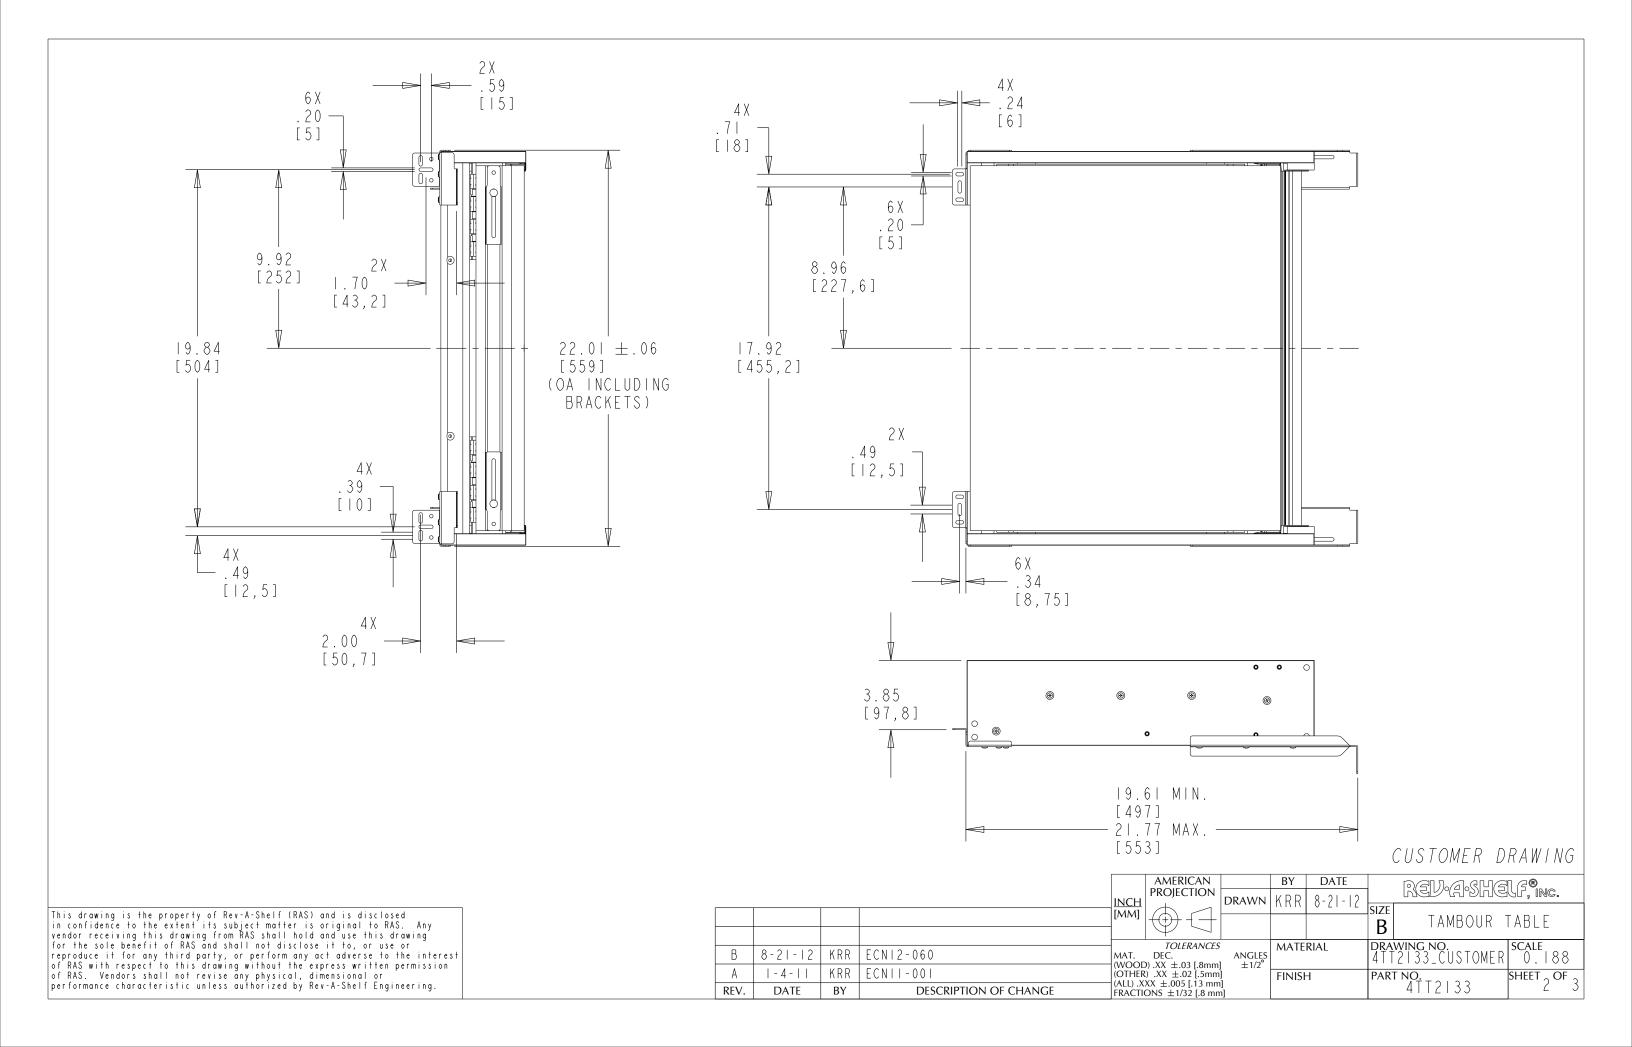

|                                                                                                                                                                                                                                                                                                                                                                                                                                                                                                                                                                                                          | PART DIMENSIONS     MIN   MAX     WIDTH   22.00 [559]     DEPTH   19.61 [498]   21.77 [553]                                                                                                                                                                                                                                                                                                                                                                                                                                                                                                                                                                                                                                                                                                                                                                                                                                                                                                                                                                                    |
|----------------------------------------------------------------------------------------------------------------------------------------------------------------------------------------------------------------------------------------------------------------------------------------------------------------------------------------------------------------------------------------------------------------------------------------------------------------------------------------------------------------------------------------------------------------------------------------------------------|--------------------------------------------------------------------------------------------------------------------------------------------------------------------------------------------------------------------------------------------------------------------------------------------------------------------------------------------------------------------------------------------------------------------------------------------------------------------------------------------------------------------------------------------------------------------------------------------------------------------------------------------------------------------------------------------------------------------------------------------------------------------------------------------------------------------------------------------------------------------------------------------------------------------------------------------------------------------------------------------------------------------------------------------------------------------------------|
|                                                                                                                                                                                                                                                                                                                                                                                                                                                                                                                                                                                                          | HEIGHT 4.72 [120]   WEIGHT WEIGHT   MIN CABINET OPENING   FACE FRAME FRAMELESS   INSET FACE   INSET FACE                                                                                                                                                                                                                                                                                                                                                                                                                                                                                                                                                                                                                                                                                                                                                                                                                                                                                                                                                                       |
|                                                                                                                                                                                                                                                                                                                                                                                                                                                                                                                                                                                                          | WIDTH   20.50 [521]   22.00 [559]   20.50 [521]   22.00 [559]     DEPTH   19.61 [498]   19.61 [498]   20.36 [517]   20.36 [517]     HEIGHT   4.00 [102]   4.00 [102]   4.00 [102]   4.00 [102]                                                                                                                                                                                                                                                                                                                                                                                                                                                                                                                                                                                                                                                                                                                                                                                                                                                                                 |
|                                                                                                                                                                                                                                                                                                                                                                                                                                                                                                                                                                                                          | PRODUCT MAX WEIGHT RATING<br>220 LB                                                                                                                                                                                                                                                                                                                                                                                                                                                                                                                                                                                                                                                                                                                                                                                                                                                                                                                                                                                                                                            |
| This drawing is the property of Rev-A-Shelf (RAS) and is disclosed<br>in confidence to the extent its subject matter is original to RAS. Any<br>vendor receiving this drawing from RAS shall hold and use this drawing<br>for the sole benefit of RAS and shall not disclose it to, or use or<br>reproduce it for any third party, or perform any act adverse to the interest<br>of RAS with respect to this drawing without the express written permission<br>of RAS. Vendors shall not revise any physical, dimensional or<br>performance characteristic unless authorized by Rev-A-Shelf Engineering. | AMERICAN<br>PROJECTION BY DATE RED-Q-SHELF, INC.   INCH<br>IMMI |