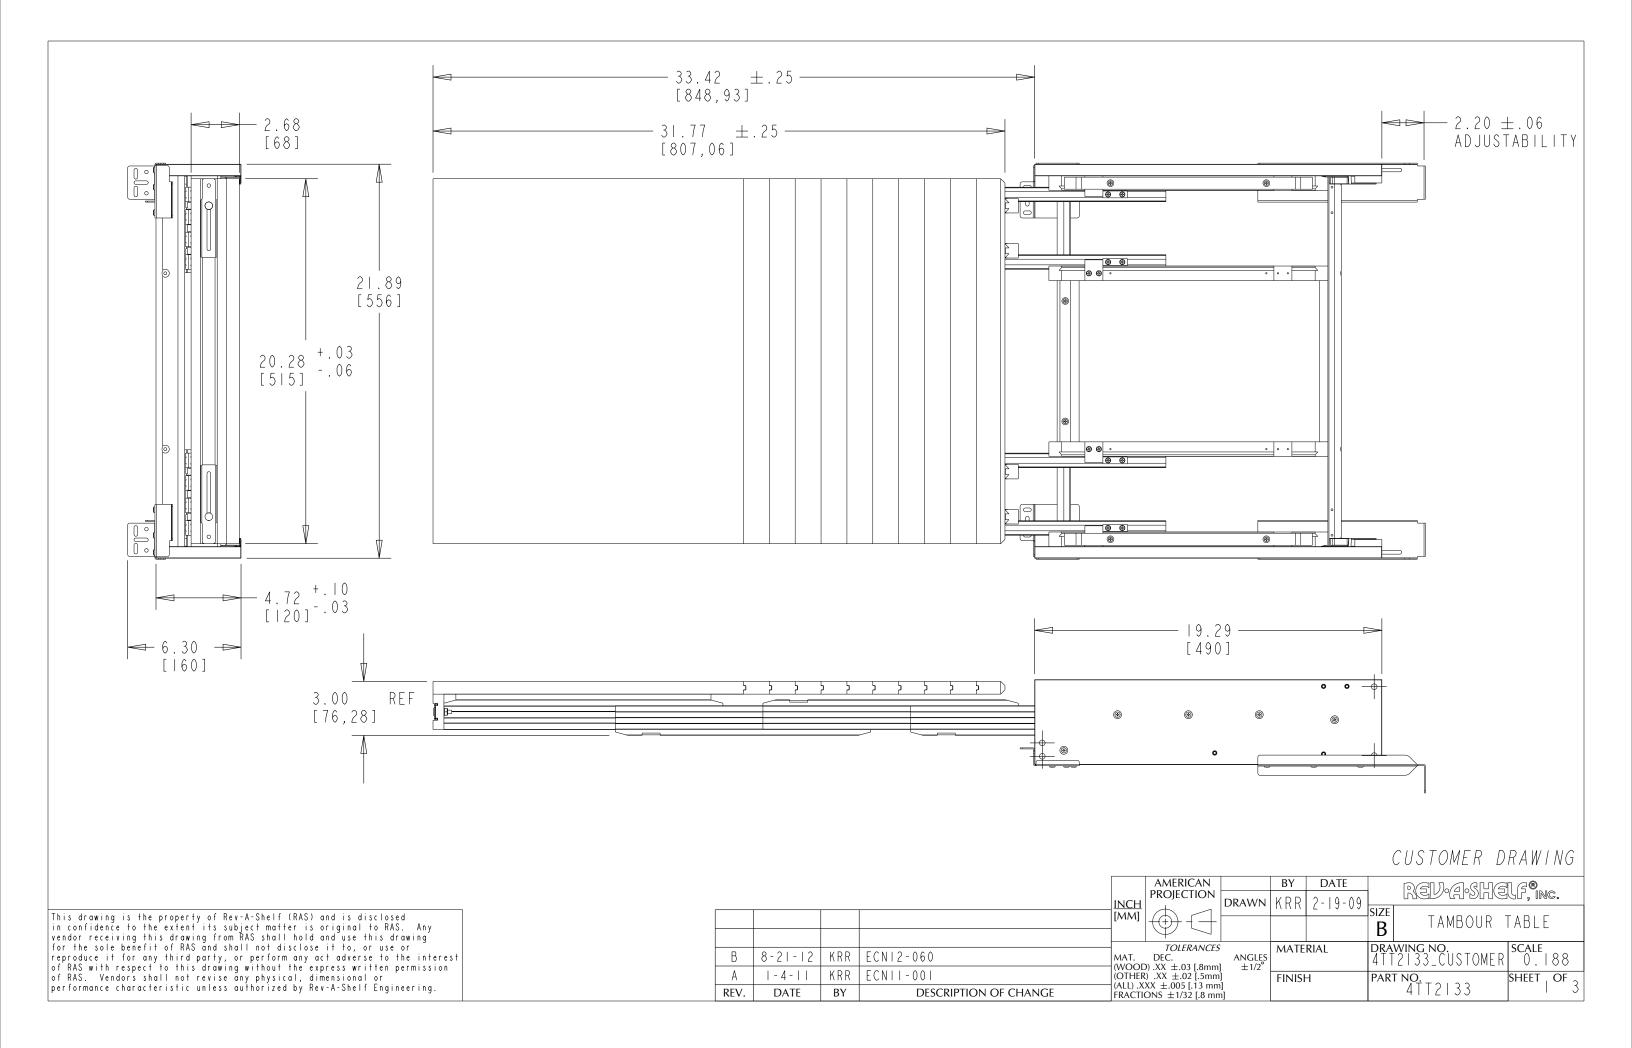

|                                                                                                                                                                                                                                                                                                                                                                                                                                                                                                                                                                                                          | PART DIMENSIONS     MIN   MAX     WIDTH   22.00 [559]     DEPTH   19.61 [498]   21.77 [553]                                                                                                                                                                                                                                                                                                                                                                                                                                                                                                                                                                                                                                                                                                                                                                                                                                                                                                                                                                                    |
|----------------------------------------------------------------------------------------------------------------------------------------------------------------------------------------------------------------------------------------------------------------------------------------------------------------------------------------------------------------------------------------------------------------------------------------------------------------------------------------------------------------------------------------------------------------------------------------------------------|--------------------------------------------------------------------------------------------------------------------------------------------------------------------------------------------------------------------------------------------------------------------------------------------------------------------------------------------------------------------------------------------------------------------------------------------------------------------------------------------------------------------------------------------------------------------------------------------------------------------------------------------------------------------------------------------------------------------------------------------------------------------------------------------------------------------------------------------------------------------------------------------------------------------------------------------------------------------------------------------------------------------------------------------------------------------------------|
|                                                                                                                                                                                                                                                                                                                                                                                                                                                                                                                                                                                                          | HEIGHT 4.72 [120]   WEIGHT WEIGHT   MIN CABINET OPENING   FACE FRAME FRAMELESS   INSET FACE   INSET FACE                                                                                                                                                                                                                                                                                                                                                                                                                                                                                                                                                                                                                                                                                                                                                                                                                                                                                                                                                                       |
|                                                                                                                                                                                                                                                                                                                                                                                                                                                                                                                                                                                                          | WIDTH   20.50 [521]   22.00 [559]   20.50 [521]   22.00 [559]     DEPTH   19.61 [498]   19.61 [498]   20.36 [517]   20.36 [517]     HEIGHT   4.00 [102]   4.00 [102]   4.00 [102]   4.00 [102]                                                                                                                                                                                                                                                                                                                                                                                                                                                                                                                                                                                                                                                                                                                                                                                                                                                                                 |
|                                                                                                                                                                                                                                                                                                                                                                                                                                                                                                                                                                                                          | PRODUCT MAX WEIGHT RATING<br>220 LB                                                                                                                                                                                                                                                                                                                                                                                                                                                                                                                                                                                                                                                                                                                                                                                                                                                                                                                                                                                                                                            |
| This drawing is the property of Rev-A-Shelf (RAS) and is disclosed<br>in confidence to the extent its subject matter is original to RAS. Any<br>vendor receiving this drawing from RAS shall hold and use this drawing<br>for the sole benefit of RAS and shall not disclose it to, or use or<br>reproduce it for any third party, or perform any act adverse to the interest<br>of RAS with respect to this drawing without the express written permission<br>of RAS. Vendors shall not revise any physical, dimensional or<br>performance characteristic unless authorized by Rev-A-Shelf Engineering. | AMERICAN<br>PROJECTION BY DATE RED-Q-SHELF, INC.   INCH<br>IMMI |