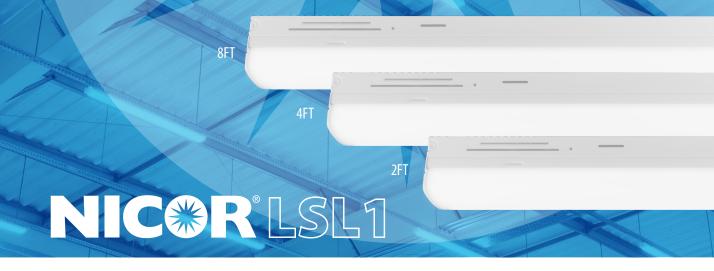

# **LED LINEAR STRIP**

- Selectable color temperature and wattage for optimal performance in any space
- Slim design ideal for general ambient lighting
- Durable 20-gauge steel construction with smooth formed sides
- Easy surface mount installation on ceilings and walls
- Accommodates end-to-end runs for continuous lighting
- Toolless access to lens module for simple installation and maintenance
- Semi-circular, milky-white lens eliminates hotspots and enhances aesthetics
- Multiple mounting options: surface, cable, hook and chain, or pendant mount
- 5-year limited system warranty for peace of mind

### Selectable CCT

Internal switch allows easy selection CCT: 3500K, 4000K, and 5000K

Internal switch allows easy selection

2': 15W, 20W, 25W 4': 34W, 38W, and 45W 8': 65W, 75W, and 90W