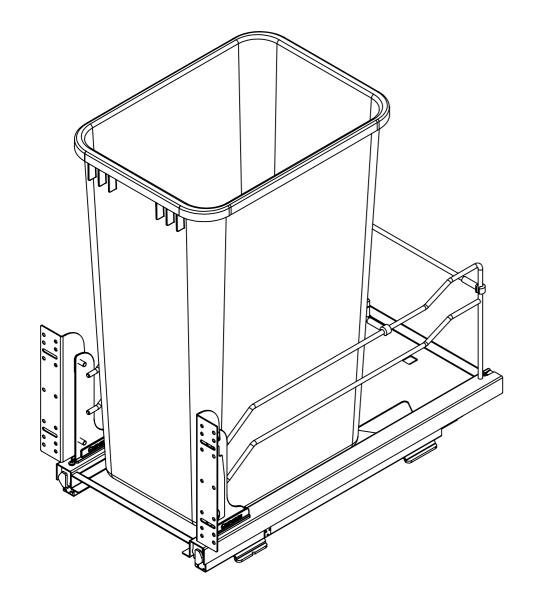

| PART DIMENSIONS     |               |       |  |  |
|---------------------|---------------|-------|--|--|
|                     | MIN           | MAX   |  |  |
| WIDTH               | 12,99         | 14,40 |  |  |
| DEPTH               | 22,09         |       |  |  |
| HEIGHT              | 22,91         |       |  |  |
| WEIGHT              |               |       |  |  |
| DIAMETER            |               |       |  |  |
| RADIUS              |               |       |  |  |
| CONTAINTER CAPACITY | 50QT          |       |  |  |
| CONTAINER UOM       | POLYPROPYLENE |       |  |  |

| CONTAINTER CAPACITY 50QT |            |                 | PRODU  | CT MAX WEIGH | HT RATING  |  |
|--------------------------|------------|-----------------|--------|--------------|------------|--|
| CONTAINER UOM            | POLYPI     | ROPYLENE        |        | 90LBS        |            |  |
|                          |            |                 |        |              |            |  |
| SLIDE SPECIFICATIONS     |            |                 |        |              |            |  |
| SLIDE SPECIFICATIONS     |            |                 |        |              |            |  |
| SLIDE TYPE               | UNDERMOUNT | SLIDE EXTENSION | N FULL | MA           | MAX WEIGHT |  |
| SLIDE CLOSING            | SOFT/SELF  | SLIDE LENGTH    | 560MN  | ٨            | RATING     |  |
| SLIDE MOUNTING           | BOTTOM     | SLIDE FINISH    | ZINC   |              | 90LBS      |  |