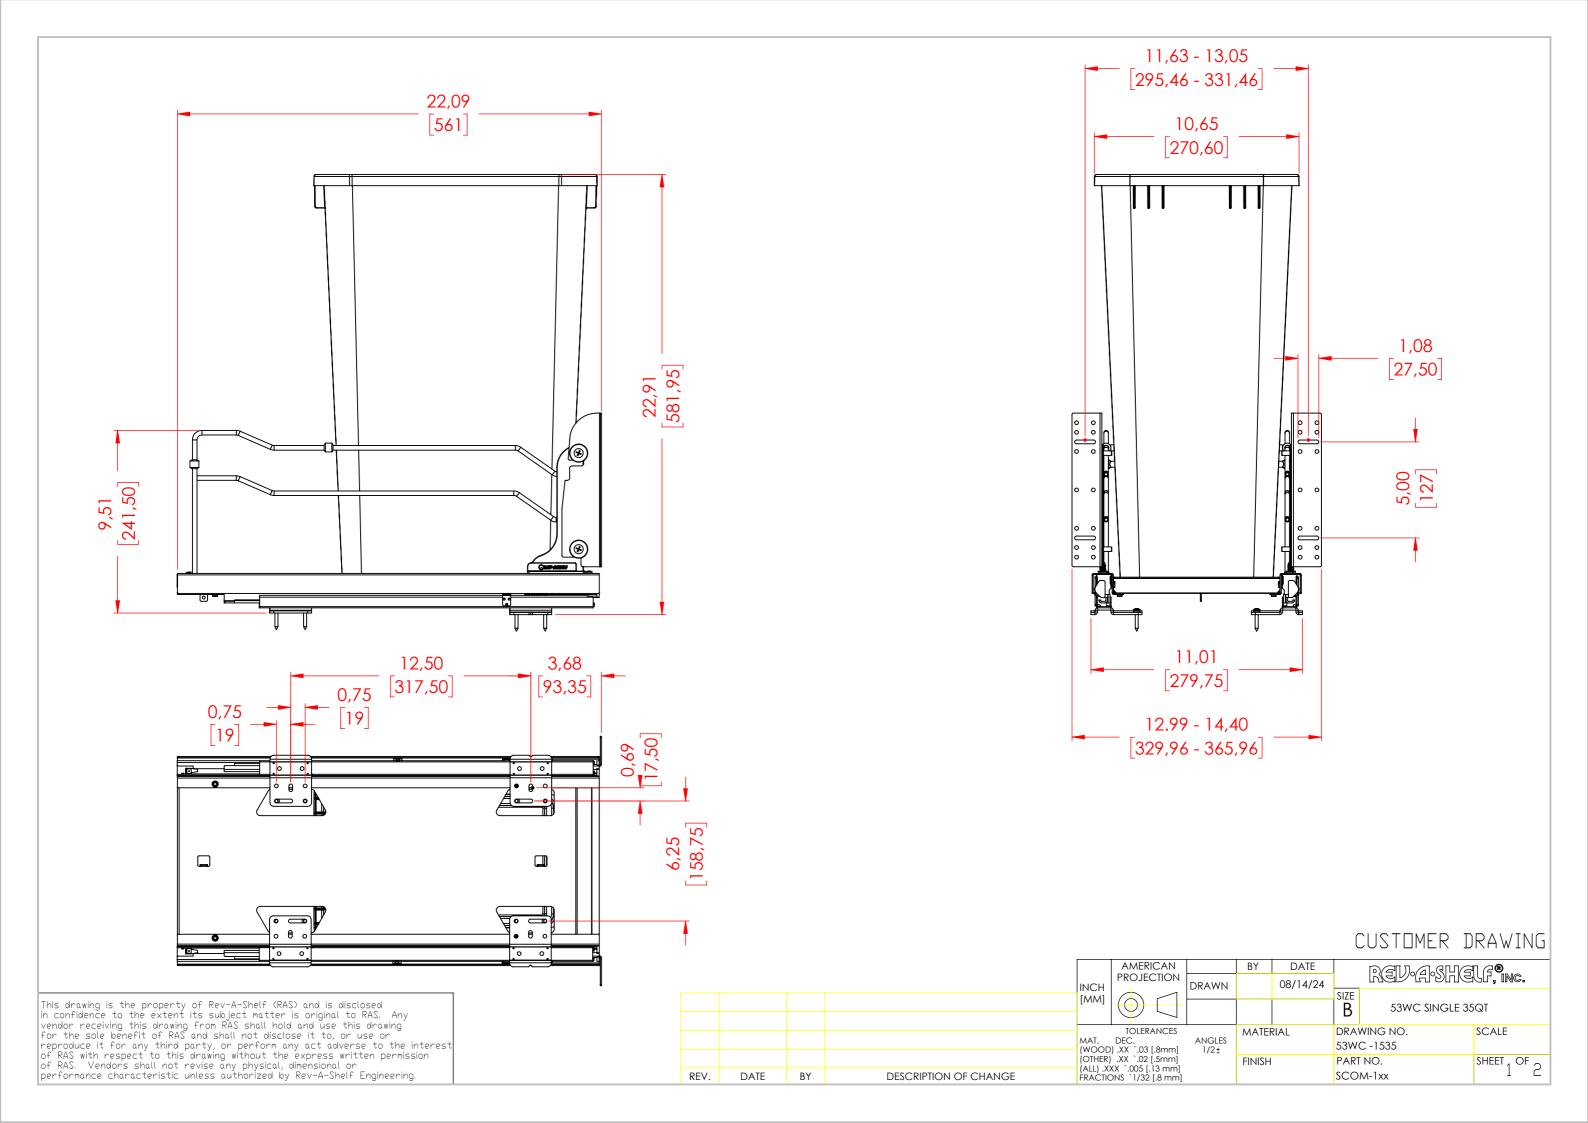

| PART DIMENSIONS     |               |       |  |  |
|---------------------|---------------|-------|--|--|
|                     | MIN           | MAX   |  |  |
| WIDTH               | 12,99         | 14,40 |  |  |
| DEPTH               | 22,09         |       |  |  |
| HEIGHT              | 22,91         |       |  |  |
| WEIGHT              |               |       |  |  |
| DIAMETER            |               |       |  |  |
| RADIUS              |               |       |  |  |
| CONTAINTER CAPACITY | 50QT          |       |  |  |
| CONTAINER UOM       | POLYPROPYLENE |       |  |  |

| CONTAINTER CAPACITY 50QT |            |                 | PRODU  | CT MAX WEIGH | HT RATING  |  |
|--------------------------|------------|-----------------|--------|--------------|------------|--|
| CONTAINER UOM            | POLYPI     | ROPYLENE        |        | 90LBS        |            |  |
|                          |            |                 |        |              |            |  |
| SLIDE SPECIFICATIONS     |            |                 |        |              |            |  |
| SLIDE SPECIFICATIONS     |            |                 |        |              |            |  |
| SLIDE TYPE               | UNDERMOUNT | SLIDE EXTENSION | N FULL | MA           | MAX WEIGHT |  |
| SLIDE CLOSING            | SOFT/SELF  | SLIDE LENGTH    | 560MN  | ٨            | RATING     |  |
| SLIDE MOUNTING           | BOTTOM     | SLIDE FINISH    | ZINC   |              | 90LBS      |  |

## CUSTOMER DRAWING

| MIN    | CABINET | ΠP | ENING  |
|--------|---------|----|--------|
| WIDTH  |         |    |        |
| DEPTH  |         |    | 22,125 |
| HEIGHT |         |    | 24,00  |