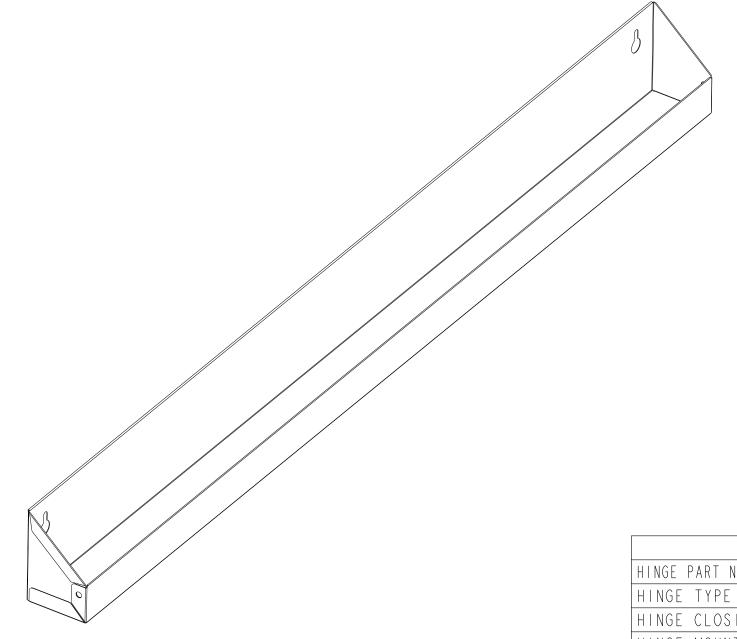

NOTES: I. MATERIAL: .015 TK BRIGHT 430 STAINLESS STEEL - 31.00 -[787,4] - 29.26 -[743,|] .88 [22,2] . 19 [4,8] . 59 - Ø . 44 [||,|] [15,1] 3.00 [76,2] . 44 [||,|] 2.00 [50,8]

CUSTOMER DRAWING

This drawing is the property of Rev-A-Shelf (RAS) and is disclosed in confidence to the extent its subject matter is original to RAS. Any vendor receiving this drawing from RAS shall hold and use this drawing for the sole benefit of RAS and shall not disclose it to, or use or reproduce it for any third party, or perform any act adverse to the interest of RAS with respect to this drawing without the express written permission of RAS. Vendors shall not revise any physical, dimensional or performance characteristic unless authorized by Rev-A-Shelf Engineering.

| [ |      | ı    |    |                       | INCH<br>[MM]      | AMERICAN<br>PROJECTION                                                     | DRAWN             | ВКТ    | 7/29/14 | size<br>B | 0.T.F.F.I. T.I.D. (                | TIF. INC. STAINLESS OUT TRAY |
|---|------|------|----|-----------------------|-------------------|----------------------------------------------------------------------------|-------------------|--------|---------|-----------|------------------------------------|------------------------------|
| - |      |      |    |                       |                   | TOLERANCES DEC. D) .XX ±.03 [.8mm]                                         | ANGLES<br>] ±1/2° | MATE   | RIAL    | DRAV      | wing no.<br>  58   -     - 3   0 0 | <b>SCALE</b> 0 . 3 7 5       |
| - | REV. | DATE | BY | DESCRIPTION OF CHANGE | (OTHE)<br>(ALL) . | R) .XX $\pm$ .02 [.5mm<br>XXX $\pm$ .005 [.13 mm<br>IONS $\pm$ 1/32 [.8 mm | ]<br>i]           | FINISH | 1       | PART<br>6 | rno.<br>5581-11-3100               | SHEET OF                     |

| PART DIMENSIONS |               |  |  |  |  |  |  |  |
|-----------------|---------------|--|--|--|--|--|--|--|
| WIDTH           | 31.00 [787,4] |  |  |  |  |  |  |  |
| DEPTH *         | 2.00 [50,8]   |  |  |  |  |  |  |  |
| HEIGHT **       | 3.00 [76,2]   |  |  |  |  |  |  |  |

\* DEPTH W/ SOFT-CLOSE HINGES: 2.61 [66,2]

\*\* HEIGHT W/ SOFT-CLOSE HINGES: 3.82 [97]

| MIN CABINET OPENING *** |             |             |                     |                    |  |  |  |  |  |
|-------------------------|-------------|-------------|---------------------|--------------------|--|--|--|--|--|
|                         | FACE FRAME  | FRAMELESS   | INSET<br>FACE FRAME | INSET<br>FRAMELESS |  |  |  |  |  |
| WIDTH                   | 33.25 [845] | 33.25 [845] | 33.25 [845]         | 33.25 [845]        |  |  |  |  |  |
| DEPTH                   | 2.75 [69,9] | 2.75 [69,9] | 3.50 [88,9]         | 3.50 [88,9]        |  |  |  |  |  |
| HEIGHT                  | 3.88 [98,4] | 3.88 [98,4] | 3.88 [98,4]         | 3.88 [98,4]        |  |  |  |  |  |

## \*\*\* MCO BASED ON SOFT-CLOSE HINGES

| HINGE SPECIFICATIONS |                 |                     |       |            |  |  |  |  |  |
|----------------------|-----------------|---------------------|-------|------------|--|--|--|--|--|
| HINGE PART NUMBER    | LD-0220-50SC-40 | RELEASE PART NUMBER | N / A |            |  |  |  |  |  |
| HINGE TYPE           | PIVOT           | HINGE EXTENSION     | 50°   | MAX WEIGHT |  |  |  |  |  |
| HINGE CLOSING        | SOFT-CLOSE      | HINGE LENGTH        | N / A | RATING     |  |  |  |  |  |
| HINGE MOUNTING       | SIDE            | HINGE FINISH        | ZINC  | N / A      |  |  |  |  |  |

CUSTOMER DRAWING

| erest |
|-------|
| ion   |
|       |
| .     |
|       |

|   |      |      |    |                       |              | PROJECTION                                                                                                                                                                                                                                                                                                                                                                                                                                                                                                                                                                                                                                                                                                                                                                                                                                                                                                                                                                                                                                                                                                                                                                                                                                                                                                                                                                                                                                                                                                                                                                                                                                                                                                                                                                                                                                                                                                                                                                                                                                                                                                                                                                                                                                                                                                                                                                                                                                                                                                                                                                                                                                                                                                                                                                         | DR AVA/NI | BY     | 7/29/1/     |      | REV-A-SHE                        | IF, inc.       |
|---|------|------|----|-----------------------|--------------|------------------------------------------------------------------------------------------------------------------------------------------------------------------------------------------------------------------------------------------------------------------------------------------------------------------------------------------------------------------------------------------------------------------------------------------------------------------------------------------------------------------------------------------------------------------------------------------------------------------------------------------------------------------------------------------------------------------------------------------------------------------------------------------------------------------------------------------------------------------------------------------------------------------------------------------------------------------------------------------------------------------------------------------------------------------------------------------------------------------------------------------------------------------------------------------------------------------------------------------------------------------------------------------------------------------------------------------------------------------------------------------------------------------------------------------------------------------------------------------------------------------------------------------------------------------------------------------------------------------------------------------------------------------------------------------------------------------------------------------------------------------------------------------------------------------------------------------------------------------------------------------------------------------------------------------------------------------------------------------------------------------------------------------------------------------------------------------------------------------------------------------------------------------------------------------------------------------------------------------------------------------------------------------------------------------------------------------------------------------------------------------------------------------------------------------------------------------------------------------------------------------------------------------------------------------------------------------------------------------------------------------------------------------------------------------------------------------------------------------------------------------------------------|-----------|--------|-------------|------|----------------------------------|----------------|
| ſ |      |      |    |                       | INCH<br>[MM] |                                                                                                                                                                                                                                                                                                                                                                                                                                                                                                                                                                                                                                                                                                                                                                                                                                                                                                                                                                                                                                                                                                                                                                                                                                                                                                                                                                                                                                                                                                                                                                                                                                                                                                                                                                                                                                                                                                                                                                                                                                                                                                                                                                                                                                                                                                                                                                                                                                                                                                                                                                                                                                                                                                                                                                                    | DRAWN     | DNI    |             | SIZE | REGULAR 31" S                    | TAINLESS       |
|   |      |      |    |                       |              | $ \Psi \cup V $                                                                                                                                                                                                                                                                                                                                                                                                                                                                                                                                                                                                                                                                                                                                                                                                                                                                                                                                                                                                                                                                                                                                                                                                                                                                                                                                                                                                                                                                                                                                                                                                                                                                                                                                                                                                                                                                                                                                                                                                                                                                                                                                                                                                                                                                                                                                                                                                                                                                                                                                                                                                                                                                                                                                                                    |           |        |             | В    | STEEL TIP O                      | UT TRAY        |
|   |      |      |    |                       | MAT.         | TOLERANCES DEC.                                                                                                                                                                                                                                                                                                                                                                                                                                                                                                                                                                                                                                                                                                                                                                                                                                                                                                                                                                                                                                                                                                                                                                                                                                                                                                                                                                                                                                                                                                                                                                                                                                                                                                                                                                                                                                                                                                                                                                                                                                                                                                                                                                                                                                                                                                                                                                                                                                                                                                                                                                                                                                                                                                                                                                    | ANGLES    | MATE   | RIAL        | DRA  | WING NO.<br>658   -     - 3   00 | SCALE<br>0.375 |
|   |      |      |    |                       | (OTHE        | D) .XX ±.03 [.8mm]<br>R) .XX ±.02 [.5mm]<br>KXX ±.005 [.13 mm                                                                                                                                                                                                                                                                                                                                                                                                                                                                                                                                                                                                                                                                                                                                                                                                                                                                                                                                                                                                                                                                                                                                                                                                                                                                                                                                                                                                                                                                                                                                                                                                                                                                                                                                                                                                                                                                                                                                                                                                                                                                                                                                                                                                                                                                                                                                                                                                                                                                                                                                                                                                                                                                                                                      | ]         | FINISH | <del></del> | PAR  | T NO.                            | SHEET OF       |
|   | REV. | DATE | BY | DESCRIPTION OF CHANGE |              | $\frac{1000}{1000} \pm \frac{1}{32} = \frac{1}{1000} = $ |           |        |             |      | 6581-11-3100                     | 2 2            |