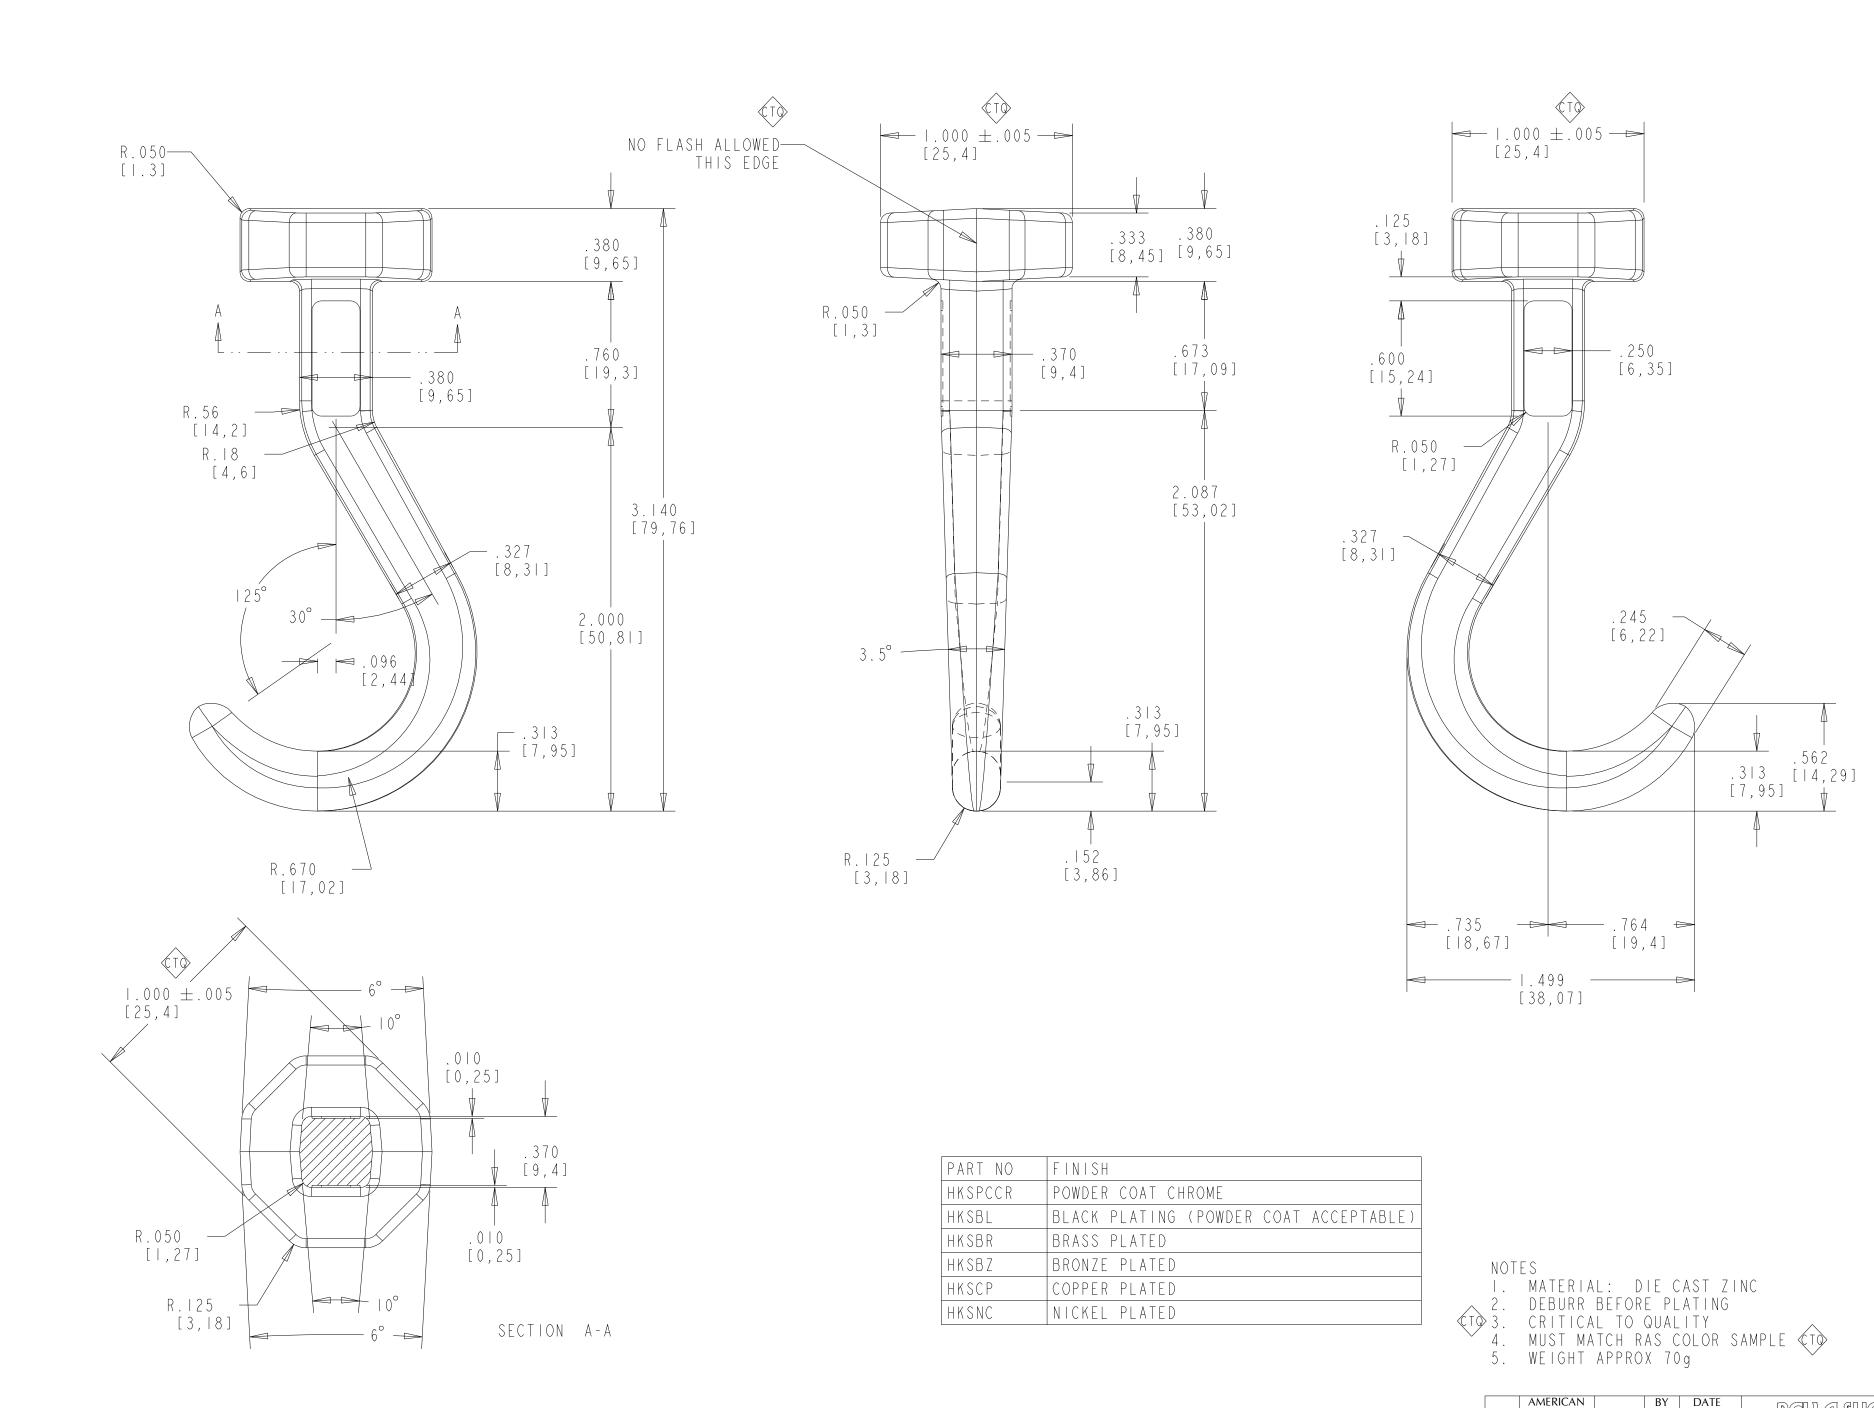

REV-A-SHELF, inc. PROJECTION |drawn|KMW|8-17-17 GLIDEWARE SHORT HOOK TOLERANCES

MAT. DEC.
(WOOD) .XX ±.03 [.8mm]
(OTHER) .XX ±.02 [.5mm]

(ALL) .XXX ±.005 [.13 mm]
FRACTIONS ±1/32 [.8 mm] D. HK-S-XX SCALE 2.000 MATERIAL DRAWING NO. ANGLES A | 8-23-19 | KRR | ECN | 9-064 PART NO. SHEET OF FINISH SEE TABLE REV. DATE BY DESCRIPTION OF CHANGE