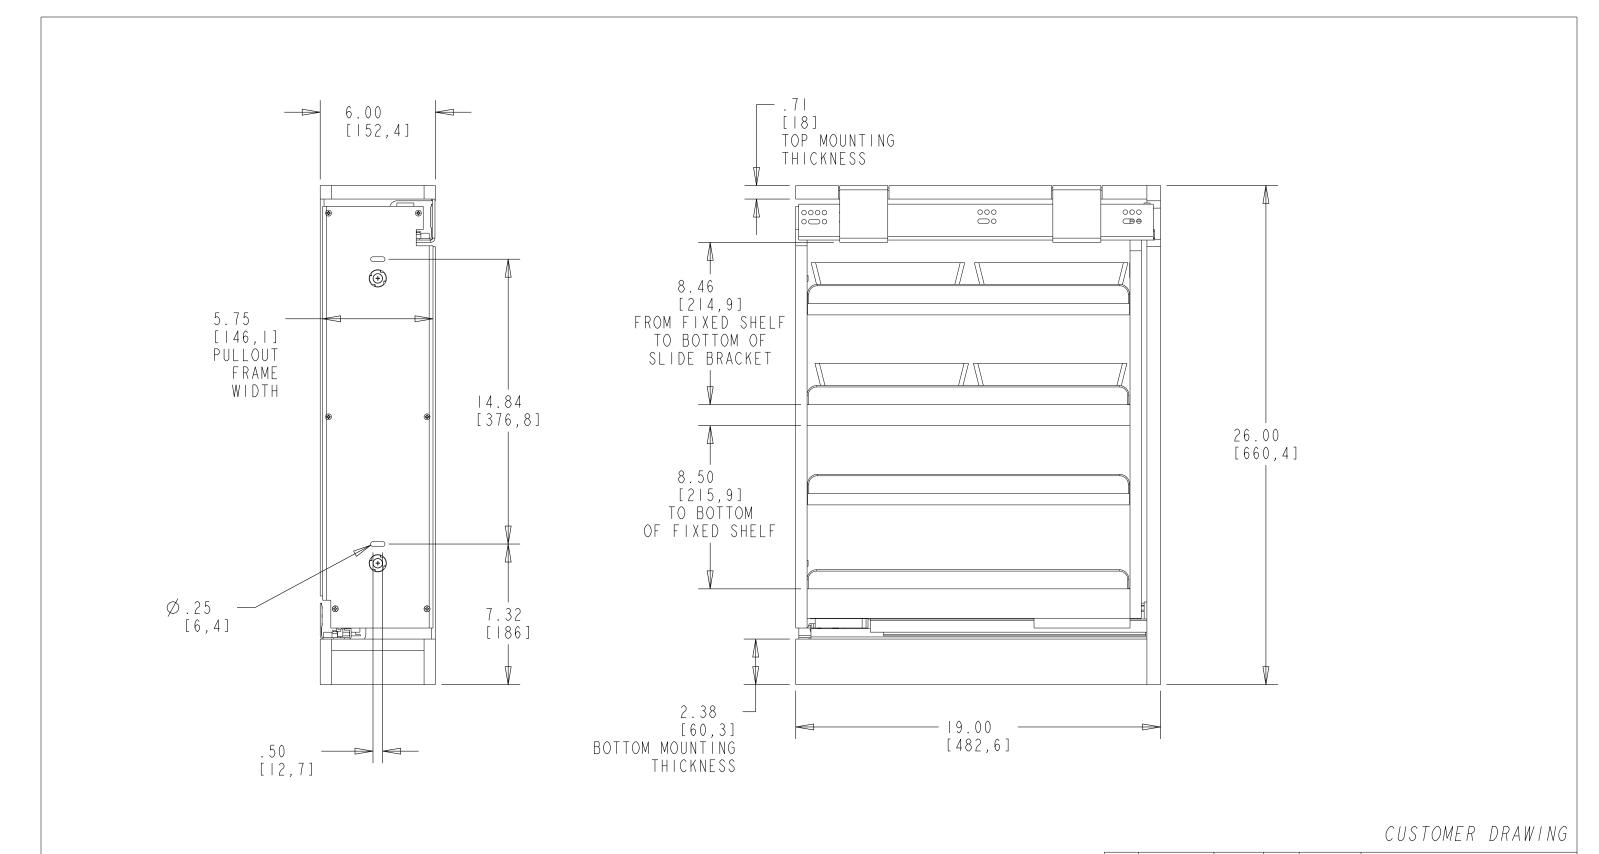

| PART DI             | MENSIONS |     |
|---------------------|----------|-----|
|                     | MIN      | MAX |
| WIDTH               | 6.00     |     |
| DEPTH               | 19.00    |     |
| HEIGHT              | 26.00    |     |
| WEIGHT              |          |     |
| DIAMETER            |          |     |
| RADIUS              |          |     |
| CONTAINTER CAPACITY |          |     |
| CONTAINER UOM       |          |     |

| MIN    | CABINET | OP | ENING |
|--------|---------|----|-------|
| WIDTH  |         |    | N/A   |
| DEPTH  |         |    | N / A |
| HEIGHT |         |    | N / A |

PRODUCT MAX WEIGHT RATING

| SLIDE SPECIFICATIONS |             |                 |           |            |  |  |  |  |  |
|----------------------|-------------|-----------------|-----------|------------|--|--|--|--|--|
| SLIDE TYPE           | BLUM TANDEM | SLIDE EXTENSION | FULL      | MAX WEIGHT |  |  |  |  |  |
| SLIDE CLOSING        | SELF/SOFT   | SLIDE LENGTH    | 18" [457] | RATING     |  |  |  |  |  |
| SLIDE MOUNTING       | SIDE        | SLIDE FINISH    | ZINC      | 90 LB      |  |  |  |  |  |