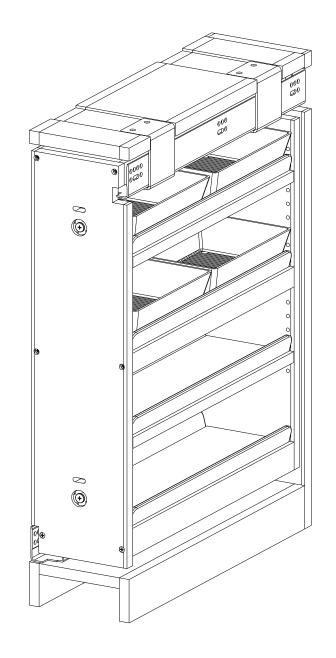

| PART DI             | MENSIONS |     |
|---------------------|----------|-----|
|                     | MIN      | MAX |
| WIDTH               | 6.00     |     |
| DEPTH               | 19.00    |     |
| HEIGHT              | 26.00    |     |
| WEIGHT              |          |     |
| DIAMETER            |          |     |
| RADIUS              |          |     |
| CONTAINTER CAPACITY |          |     |
| CONTAINER UOM       |          |     |

| MIN    | CABINET | OP | ENING |
|--------|---------|----|-------|
| WIDTH  |         |    | N/A   |
| DEPTH  |         |    | N / A |
| HEIGHT |         |    | N / A |

PRODUCT MAX WEIGHT RATING

| SLIDE SPECIFICATIONS |             |                 |           |            |  |  |  |  |  |
|----------------------|-------------|-----------------|-----------|------------|--|--|--|--|--|
| SLIDE TYPE           | BLUM TANDEM | SLIDE EXTENSION | FULL      | MAX WEIGHT |  |  |  |  |  |
| SLIDE CLOSING        | SELF/SOFT   | SLIDE LENGTH    | 18" [457] | RATING     |  |  |  |  |  |
| SLIDE MOUNTING       | SIDE        | SLIDE FINISH    | ZINC      | 90 LB      |  |  |  |  |  |