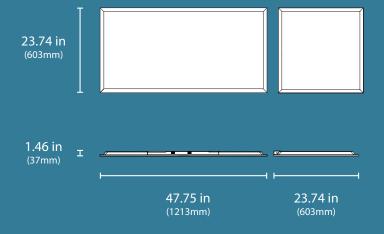

o meet the demands of commercial environments. Featuring a large, highly accessible junction box and a sealed, maintenance-free chamber with a seamless aluminum frame, it effectively keeps out dust and insects. The fixture is equipped with a precisionengineered, textured diffuser that provides maximum lumen output and uniform light distribution, eliminating hot spots or shadowing. Available with selectable CCT and lumen output options, users can choose between 3500K, 4000K, or 5000K CCTs, as well as low, medium, or high lumen outputs. Additionally, it holds the DLC 5.1 Standard certification, ensuring exceptional quality and performance. Ideal for offices, hospitals, and a variety of other commercial spaces, the TGL4 offers a reliable and efficient lighting solution.

#### **Dimensions**



# **FEATURES**

### **Junction Box Accessibility**

Improved, large, and highly accesible junction box with seven

### **Integral Grid Tie Clips**

Attached grid clip with wire-tie holes provided for seismic requirements





2467-6446







## **Safe Handling**

Smooth formed sides for safe handling and installation

### **Sealed Light Chamber**

Prevents ingress of dust or insects

#### **Selectable CCT**

External switch allows easy CCT Selection: 3500K, 4000K, or 5000K



## **Selectable Wattage**

External switch allows easy wattage selection: 20W, 30W and 40W for 2'x2', 30W, 40W and 50W for 2'x4'



















#### **Warehouse Locations**

Albuquerque, NM  $\,\cdot\,\,$  Buford, GA  $\,\cdot\,\,$  Roseville, CA