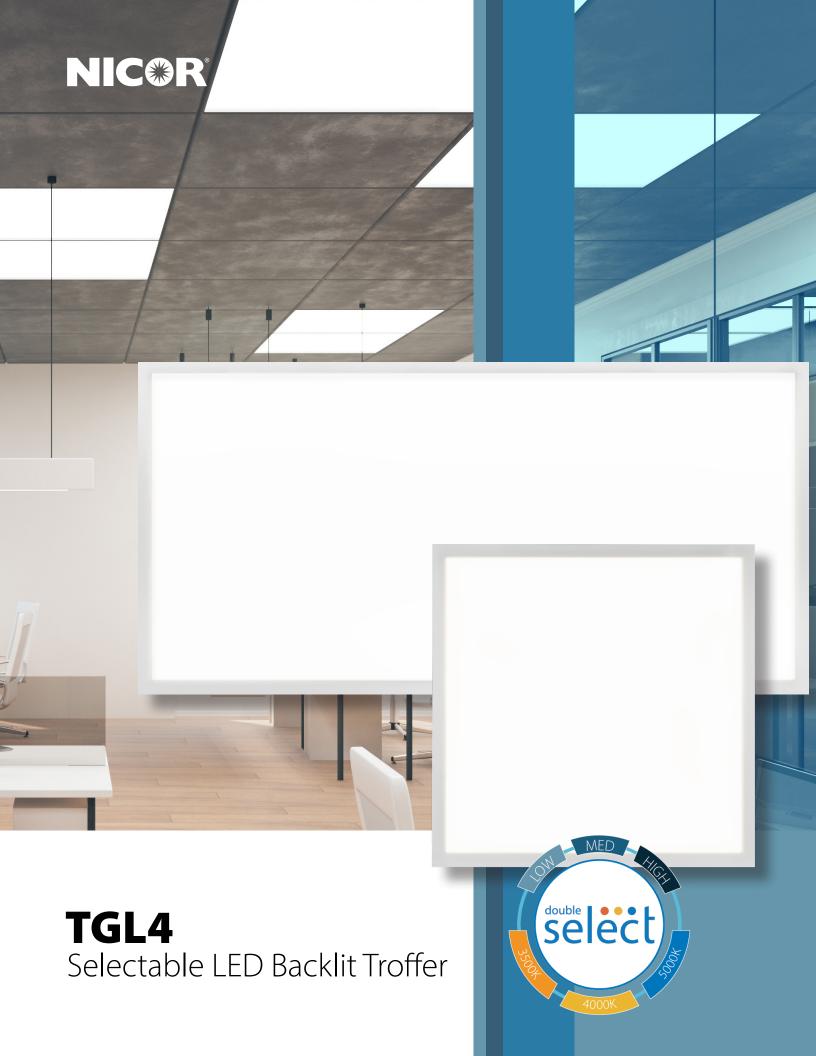

# TGL4

#### Selectable LED Backlit Troffer

The TGL4 is a high-performance, contractor-grade LED troffer designed to meet the demands of commercial environments. Featuring a large, highly accessible junction box and a sealed, maintenance-free chamber with a seamless aluminum frame, it effectively keeps out dust and insects. The fixture is equipped with a precisionengineered, textured diffuser that provides maximum lumen output and uniform light distribution, eliminating hot spots or shadowing. Available with selectable CCT and lumen output options, users can choose between 3500K, 4000K, or 5000K CCTs, as well as low, medium, or high lumen outputs. Additionally, it holds the DLC 5.1 Standard certification, ensuring exceptional quality and performance. Ideal for offices, hospitals, and a variety of other commercial spaces, the TGL4 offers a reliable and efficient lighting solution.