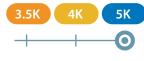

#### Selectable LED Backlit Troffer

The TGL4 is a high-performance, contractor-grade LED troffer designed to meet the demands of commercial environments. Featuring a large, highly accessible junction box and a sealed, maintenance-free chamber with a seamless aluminum frame, it effectively keeps out dust and insects. The fixture is equipped with a precisionengineered, textured diffuser that provides maximum lumen output and uniform light distribution, eliminating hot spots or shadowing. Available with selectable CCT and lumen output options, users can choose between 3500K, 4000K, or 5000K CCTs, as well as low, medium, or high lumen outputs. Additionally, it holds the DLC 5.1 Standard certification, ensuring exceptional quality and performance. Ideal for offices, hospitals, and a variety of other commercial spaces, the TGL4 offers a reliable and efficient lighting solution.

#### **Selectable CCT**

External switch allows easy CCT Selection: 3500K, 4000K, or 5000K