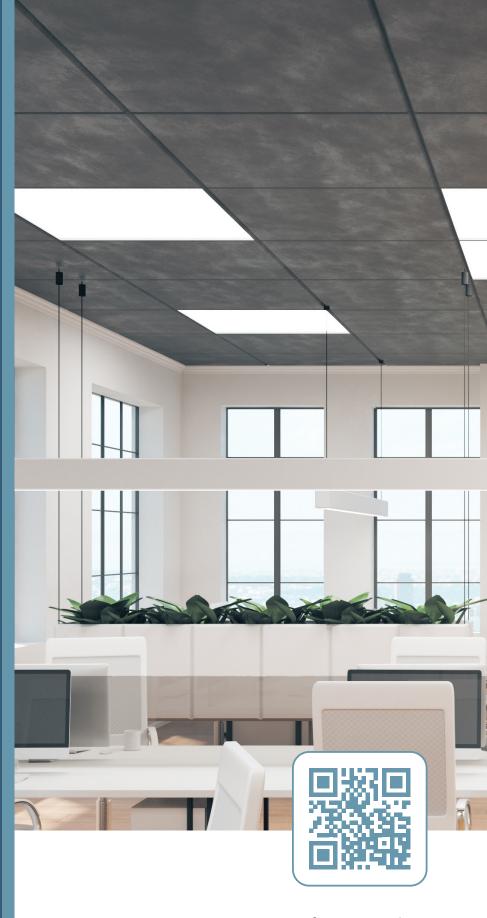

#### Selectable LED Backlit Troffer

The TGL4 is a high-performance, contractor-grade LED troffer designed to meet the demands of commercial environments. Featuring a large, highly accessible junction box and a sealed, maintenance-free chamber with a seamless aluminum frame, it effectively keeps out dust and insects. The fixture is equipped with a precisionengineered, textured diffuser that provides maximum lumen output and uniform light distribution, eliminating hot spots or shadowing. Available with selectable CCT and lumen output options, users can choose between 3500K, 4000K, or 5000K CCTs, as well as low, medium, or high lumen outputs. Additionally, it holds the DLC 5.1 Standard certification, ensuring exceptional quality and performance. Ideal for offices, hospitals, and a variety of other commercial spaces, the TGL4 offers a reliable and efficient lighting solution.

### **Sealed Light Chamber**

Prevents ingress of dust or insects