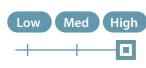

#### Selectable LED Backlit Troffer

The TGL4 is a high-performance, contractor-grade LED troffer designed to meet the demands of commercial environments. Featuring a large, highly accessible junction box and a sealed, maintenance-free chamber with a seamless aluminum frame, it effectively keeps out dust and insects. The fixture is equipped with a precisionengineered, textured diffuser that provides maximum lumen output and uniform light distribution, eliminating hot spots or shadowing. Available with selectable CCT and lumen output options, users can choose between 3500K, 4000K, or 5000K CCTs, as well as low, medium, or high lumen outputs. Additionally, it holds the DLC 5.1 Standard certification, ensuring exceptional quality and performance. Ideal for offices, hospitals, and a variety of other commercial spaces, the TGL4 offers a reliable and efficient lighting solution.

## **Selectable Wattage**

External switch allows easy wattage selection: 20W, 30W and 40W for 2'x2', 30W, 40W and 50W for 2'x4'