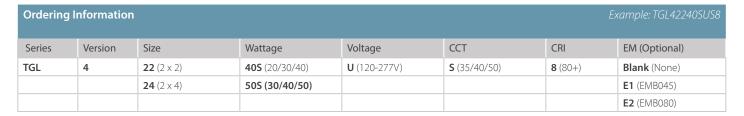

# TGL4

#### Selectable LED Backlit Troffer

The TGL4 is a high-performance, contractor-grade LED troffer designed to meet the demands of commercial environments. Featuring a large, highly accessible junction box and a sealed, maintenance-free chamber with a seamless aluminum frame, it effectively keeps out dust and insects. The fixture is equipped with a precisionengineered, textured diffuser that provides maximum lumen output and uniform light distribution, eliminating hot spots or shadowing. Available with selectable CCT and lumen output options, users can choose between 3500K, 4000K, or 5000K CCTs, as well as low, medium, or high lumen outputs. Additionally, it holds the DLC 5.1 Standard certification, ensuring exceptional quality and performance. Ideal for offices, hospitals, and a variety of other commercial spaces, the TGL4 offers a reliable and efficient lighting solution.