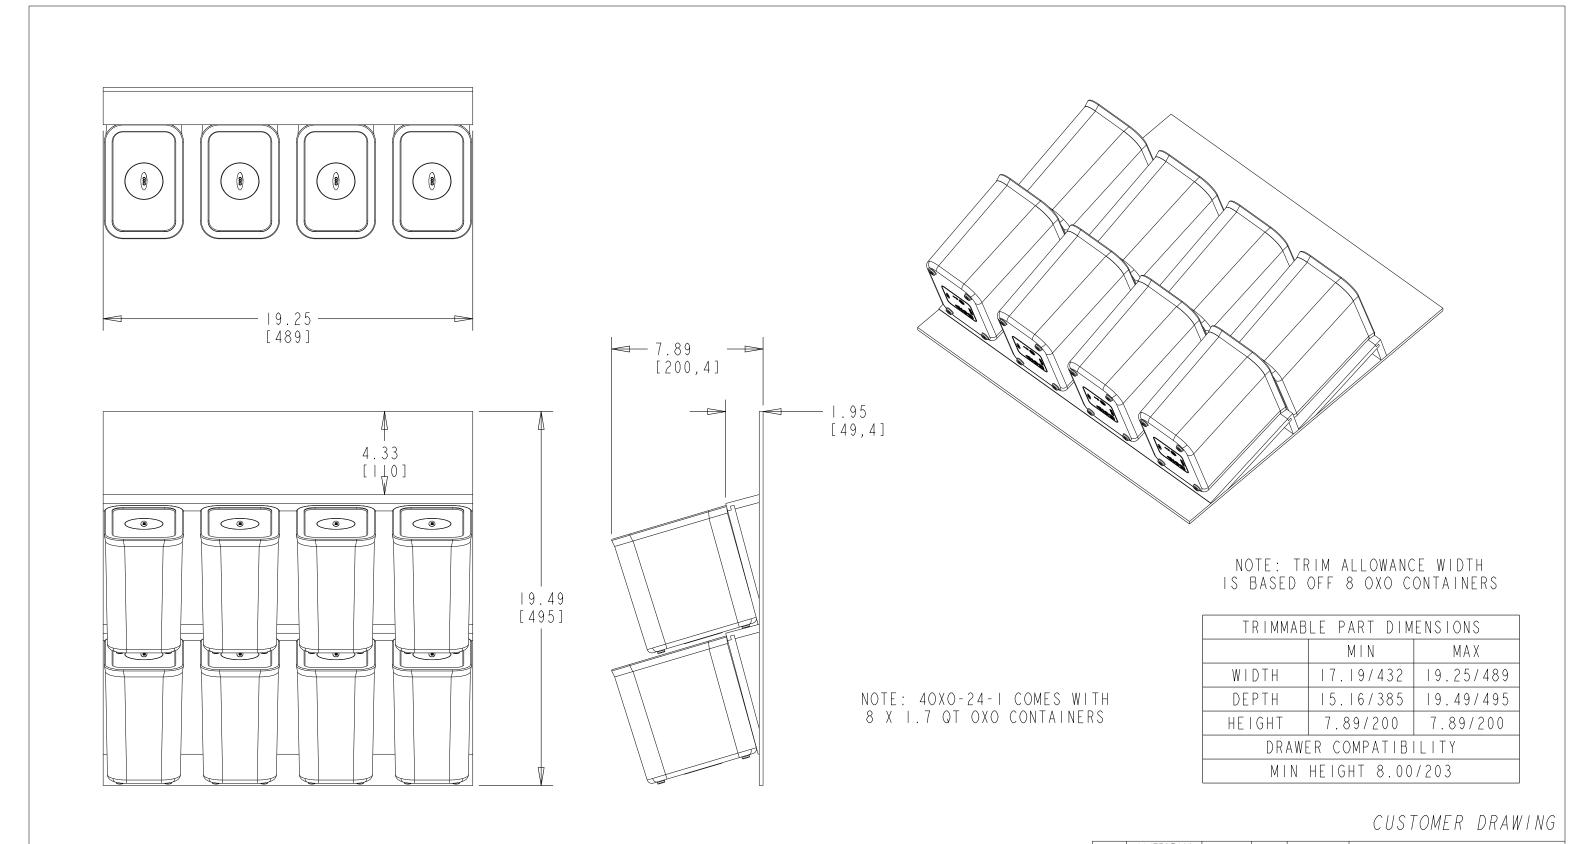

|      |      |    | <u>INCH</u>                      | AMERICAN<br>PROJECTION   | DRAWN           | JAB    | DATE 10/16/23 |           | REV-A-SHEL                 | F, inc.   |
|------|------|----|----------------------------------|--------------------------|-----------------|--------|---------------|-----------|----------------------------|-----------|
|      |      |    | [MM]                             |                          | <u> </u>        | 370    | 10710723      | size<br>B | OXO CONTAI<br>DRAWER INSER |           |
|      |      |    | MAT. DEC. (WOOD) .XX ±.03 [.8mm] |                          | ANGLES<br>±1/2° | MATE   | MATERIAL      |           | WING NO. 40 X 0 - 24 - 1 S | 0.200     |
|      |      |    |                                  | R) .XX $\pm .02$ [.5mm   | ]               | FINISH |               | PAR       | T NO. SI                   | HEET   OF |
| REV. | DATE | BY |                                  | $(XX \pm .005 [.13 mm])$ |                 |        |               |           | 40X0-24-I                  |           |