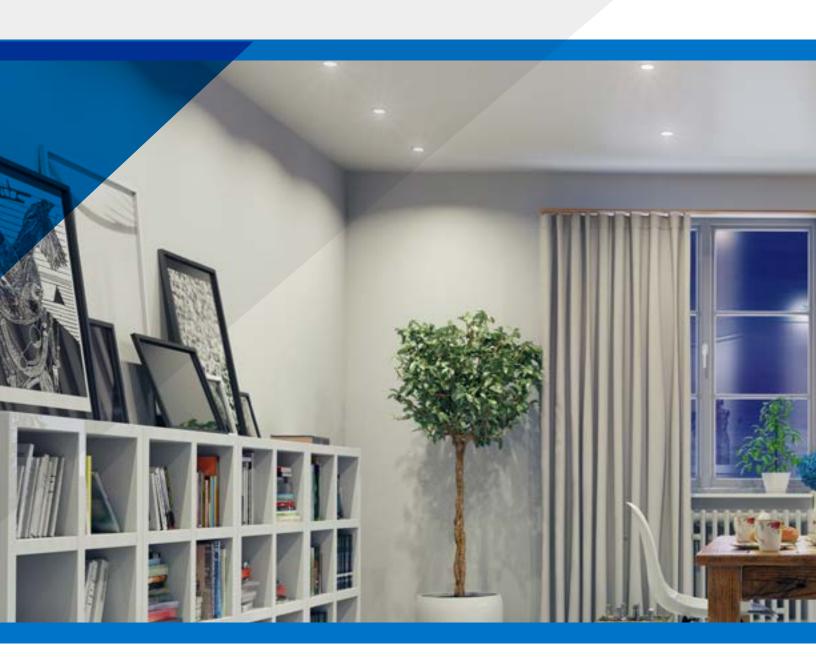

## Low Profile Surface Mount LED Downlight

The RCD Selectable is a Low Profile Surface Mount Downlight, a sleek and low-profile lighting solution meticulously crafted for seamless integration into the most confined spaces. Designed with a low profile, this downlight offers a thin installation profile, ensuring a discreet yet powerful lighting presence. Simplifying the installation process is our innovative twist lock diffuser, allowing for effortless removal during installation. The direct box mount guarantees a flush fit to the ceiling, delivering a polishedand professional aesthetic. The versatility of this downlight is further enhanced by its CCT Selectable feature, offering a range of color temperatures (2700/3000/3500/4000/5000K) via switch, enabling you to customize the lighting ambiance to your preference. Economical and practical, each pack includes 24 units, making it an efficient choice for both residential and commercial lighting projects. Illuminate your space with the RCD Downlight, a perfect blend of functionality and style.