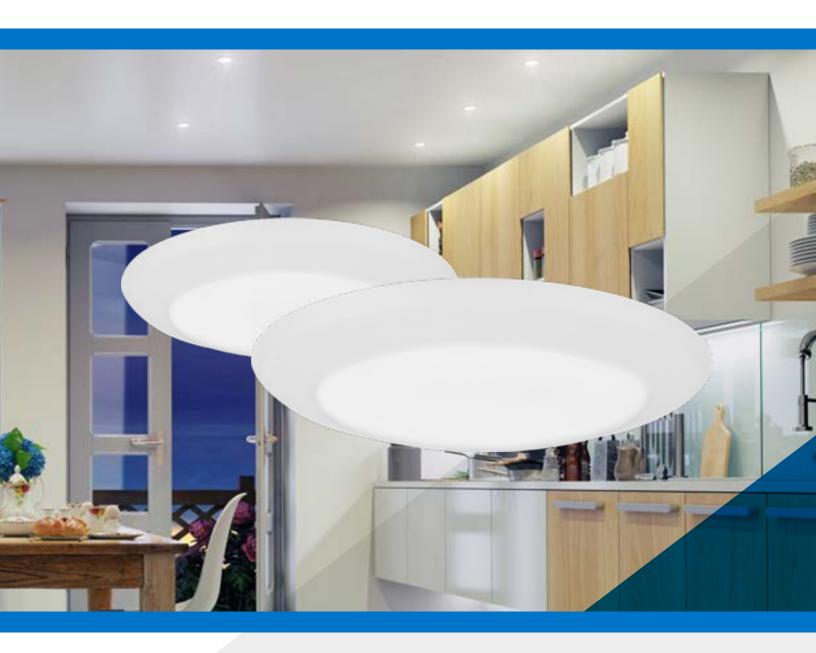

## Low Profile Surface Mount LED Downlight

The RCD Selectable is a Low Profile Surface Mount Downlight, a sleek and low-profile lighting solution meticulously crafted for seamless integration into the most confined spaces. Designed with a low profile, this downlight offers a thin installation profile, ensuring a discreet yet powerful lighting presence. Simplifying the installation process is our innovative twist lock diffuser, allowing for effortless removal during installation. The direct box mount guarantees a flush fit to the ceiling, delivering a polishedand professional aesthetic. The versatility of this downlight is further enhanced by its CCT Selectable feature, offering a range of color temperatures (2700/3000/3500/4000/5000K) via switch, enabling you to customize the lighting ambiance to your preference. Economical and practical, each pack includes 24 units, making it an efficient choice for both residential and commercial lighting projects. Illuminate your space with the RCD Downlight, a perfect blend of functionality and style.