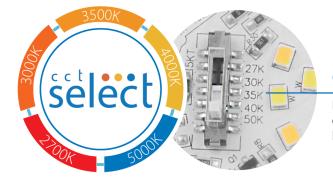

## Low Profile Surface Mount LED Downlight

The RCD Selectable is a Low Profile Surface Mount Downlight, a sleek and low-profile lighting solution meticulously crafted for seamless integration into the most confined spaces. Designed with a low profile, this downlight offers a thin installation profile, ensuring a discreet yet powerful lighting presence. Simplifying the installation process is our innovative twist lock diffuser, allowing for effortless removal during installation. The direct box mount guarantees a flush fit to the ceiling, delivering a polishedand professional aesthetic. The versatility of this downlight is further enhanced by its CCT Selectable feature, offering a range of color temperatures (2700/3000/3500/4000/5000K) via switch, enabling you to customize the lighting ambiance to your preference. Economical and practical, each pack includes 24 units, making it an efficient choice for both residential and commercial lighting projects. Illuminate your space with the RCD Downlight, a perfect blend of functionality and style.

## **CCT Selectable**

From wam to cool light output or anything in between