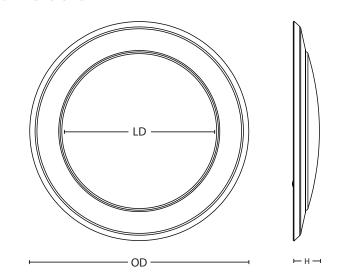

#### **Dimensions**

Outer Diameter (OD) RCD4 RCD6

5.9" (149mm) 7.2" (183mm)

Lens Diameter (LD) 3.9" (99mm) 5.2" (132mm)

Height (H) 0.87" (22mm) 0.87" (22mm)