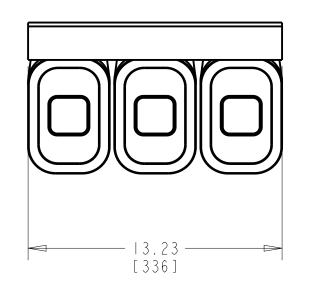

NOTE: TRIM ALLOWANCE WIDTH IS BASED OFF 6 OXO CONTAINERS

| TRIMMABLE PART DIMENSIONS |           |           |  |  |  |  |  |  |  |
|---------------------------|-----------|-----------|--|--|--|--|--|--|--|
|                           | MIN       | MAX       |  |  |  |  |  |  |  |
| WIDTH                     | 12.88/324 | 13.23/336 |  |  |  |  |  |  |  |
| DEPTH                     | 15.16/385 | 19.49/495 |  |  |  |  |  |  |  |
| HEIGHT                    | 7.86/200  | 7.86/200  |  |  |  |  |  |  |  |
| DRAWER COMPATIBILITY      |           |           |  |  |  |  |  |  |  |
| MIN HEIGHT 8.00/203       |           |           |  |  |  |  |  |  |  |