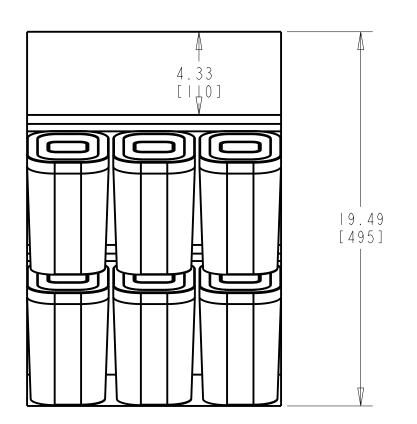

NOTE: TRIM ALLOWANCE WIDTH IS BASED OFF 6 OXO CONTAINERS

| TRIMMABLE PART DIMENSIONS |           |           |  |  |  |  |  |  |  |
|---------------------------|-----------|-----------|--|--|--|--|--|--|--|
|                           | MIN       | MAX       |  |  |  |  |  |  |  |
| WIDTH                     | 12.88/324 | 13.23/336 |  |  |  |  |  |  |  |
| DEPTH                     | 15.16/385 | 19.49/495 |  |  |  |  |  |  |  |
| HEIGHT                    | 7.86/200  | 7.86/200  |  |  |  |  |  |  |  |
| DRAWER COMPATIBILITY      |           |           |  |  |  |  |  |  |  |
| MIN HEIGHT 8.00/203       |           |           |  |  |  |  |  |  |  |