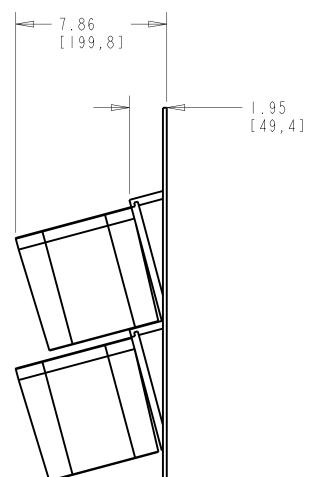

NOTE: TRIM ALLOWANCE WIDTH IS BASED OFF 6 OXO CONTAINERS

| TRIMMABLE PART DIMENSIONS |           |           |  |  |  |  |  |  |  |
|---------------------------|-----------|-----------|--|--|--|--|--|--|--|
|                           | MIN       | MAX       |  |  |  |  |  |  |  |
| WIDTH                     | 12.88/324 | 13.23/336 |  |  |  |  |  |  |  |
| DEPTH                     | 15.16/385 | 19.49/495 |  |  |  |  |  |  |  |
| HEIGHT                    | 7.86/200  | 7.86/200  |  |  |  |  |  |  |  |
| DRAWER COMPATIBILITY      |           |           |  |  |  |  |  |  |  |
| MIN HEIGHT 8.00/203       |           |           |  |  |  |  |  |  |  |