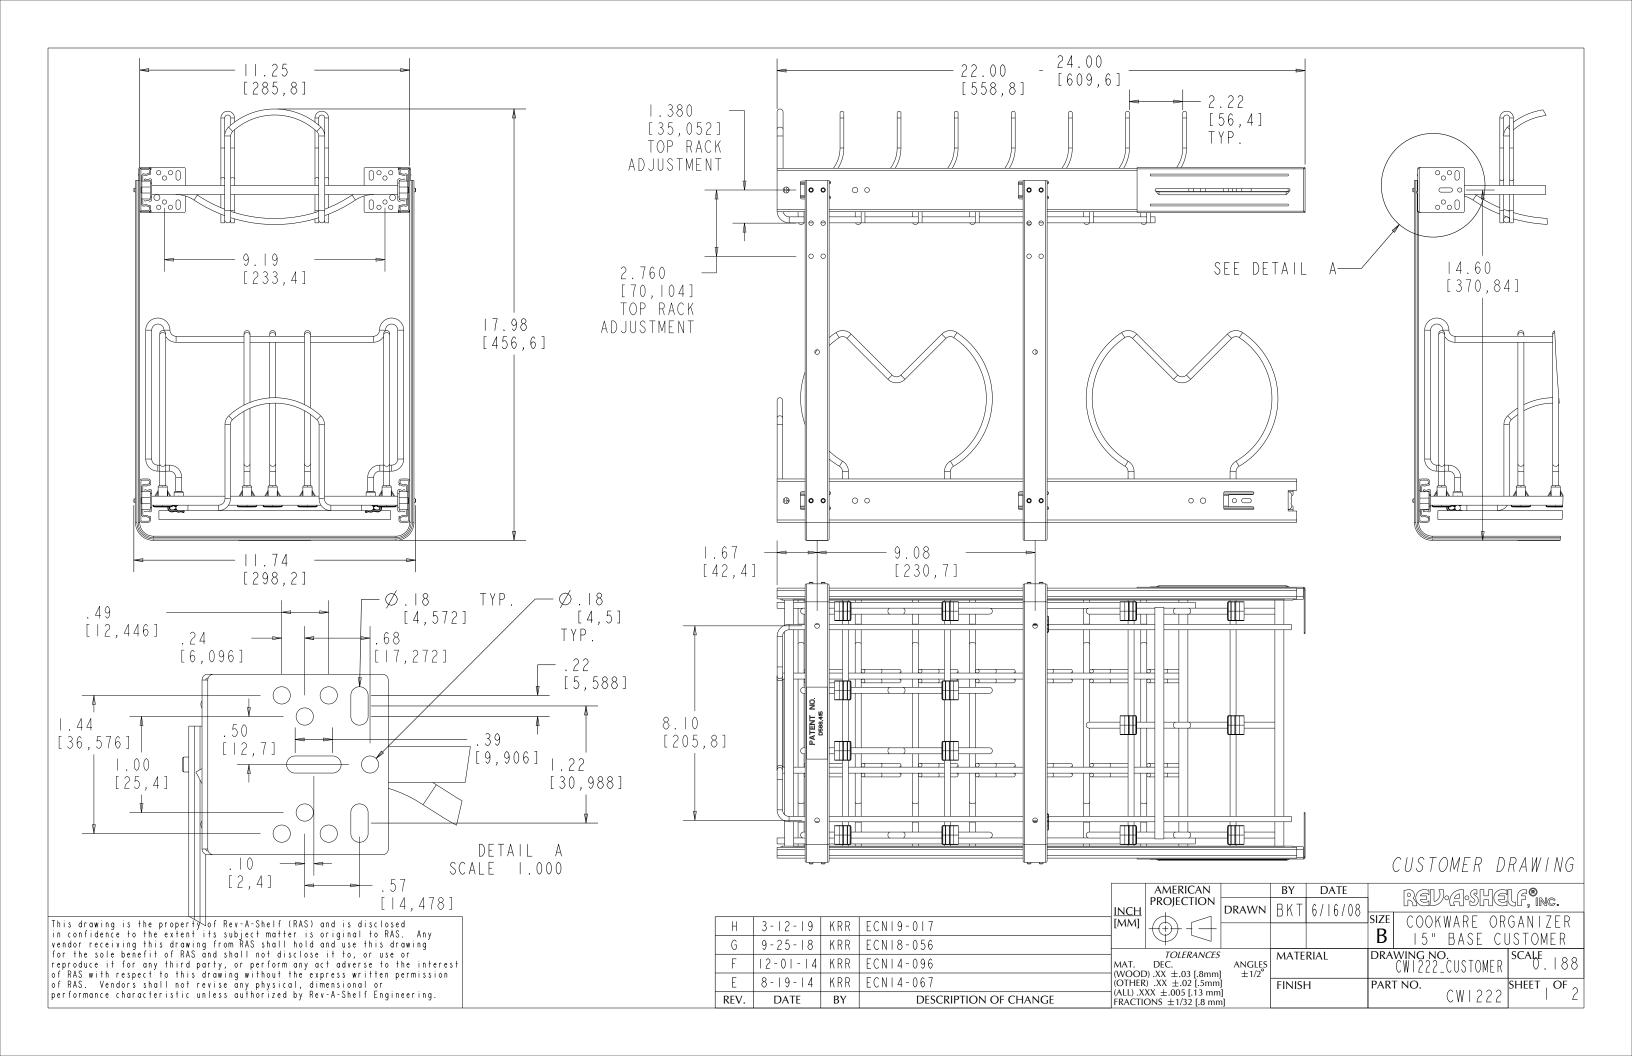

| PART DIMENSIONS |               |               |  |  |  |  |
|-----------------|---------------|---------------|--|--|--|--|
|                 | MIN           | MAX           |  |  |  |  |
| WIDTH           | .74 [298,2]   |               |  |  |  |  |
| DEPTH           | 22.00 [558,8] | 24.00 [609,6] |  |  |  |  |
| HEIGHT          | 15.25 [387,4] | 8.00 [457,2]  |  |  |  |  |

| MIN CABINET OPENING     |               |               |                     |                    |  |  |  |  |
|-------------------------|---------------|---------------|---------------------|--------------------|--|--|--|--|
|                         | FACE FRAME    | FRAMELESS     | INSET FACE<br>FRAME | INSET<br>FRAMELESS |  |  |  |  |
| WIDTH                   | .50 [292, ]   | .75 [298,5]   | .50 [292, ]         | .75 [298,5]        |  |  |  |  |
| DEPTH                   | 22.00 [558,8] | 22.00 [558,8] | 22.75 [577,9]       | 22.75 [577,9]      |  |  |  |  |
| HEIGHT AT TOP HOLE *    | 22.00 [558,8] | 22.00 [558,8] | 22.00 [558,8]       | 22.00 [558,8]      |  |  |  |  |
| HEIGHT AT LOWEST HOLE * | 19.25 [489]   | 19.25 [489]   | 19.25 [489]         | 19.25 [489]        |  |  |  |  |

\* - TO ALLOW CLEARANCE FOR LIDS

| SLIDE SPECIFICATIONS |              |                 |                |            |  |  |
|----------------------|--------------|-----------------|----------------|------------|--|--|
| SLIDE TYPE           | BALL BEARING | SLIDE EXTENSION | FULL EXTENSION | MAX WEIGHT |  |  |
| SLIDE CLOSING        | NORMAL       | SLIDE LENGTH    | 21.65" [550]   | RATING     |  |  |
| SLIDE MOUNTING       | SIDE         | SLIDE FINISH    | ZINC           | IOOLB      |  |  |

|      |               |     |                       | INCH                                                                           | AMERICAN<br>PROJECTION   | DRAWN  | <mark>ВУ</mark><br>Rкт | DATE    |                                           | REV-A-SHE   | JF, <sup>®</sup> inc. |
|------|---------------|-----|-----------------------|--------------------------------------------------------------------------------|--------------------------|--------|------------------------|---------|-------------------------------------------|-------------|-----------------------|
| Н    | 3- 2- 9       | KRR | ECN19-017             | [MM]                                                                           | $  \bigoplus  $          | DIGWIN |                        | 5710711 | SIZE<br>R                                 | COOKWARE OR |                       |
| G    | 9-25-18       | KRR | ECN18-056             |                                                                                |                          |        |                        |         | D                                         | IS" BASE CL | ISTOMER               |
| F    | 2-0 - 4       | KRR | ECNI4-096             | MAT.                                                                           | $\frac{TOLERANCES}{DEC}$ | ANGLES | MATERIAL               |         | DRAWING NO.<br>CWI222_CUSTOMER SCALE. 250 |             |                       |
| E    | 8 -   9 -   4 | KRR | ECNI4-067             | (WOOD) .XX ±.03 [.8mm]<br>(OTHER) .XX ±.02 [.5mm]<br>(ALL) .XXX ±.005 [.13 mm] |                          |        | FINISH                 |         | PART NO.                                  |             | SHEET OF              |
| REV. | DATE          | BY  | DESCRIPTION OF CHANGE |                                                                                | $ONS \pm 1/32$ [.8 mm    |        |                        |         |                                           | CWI222      |                       |

CUSTOMER DRAWING