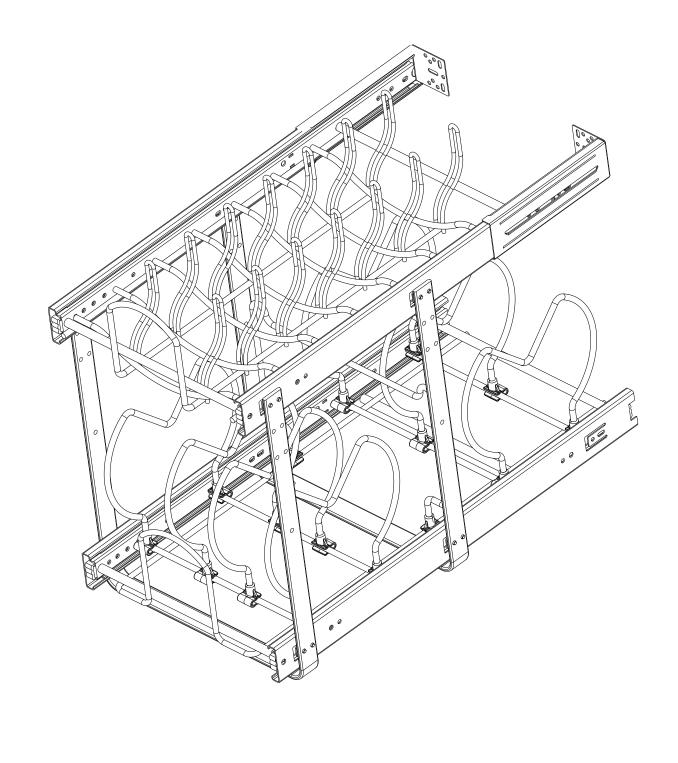

| $\frac{TOLERANCES}{DEC}$ | ANGLES | MATERIAL               |         | DRAWING NO.<br>CWI222_CUSTOMER SCALE. 250 |             |                       |
| E    | 8 -   9 -   4 | KRR | ECNI4-067             | (WOOD) .XX ±.03 [.8mm]<br>(OTHER) .XX ±.02 [.5mm]<br>(ALL) .XXX ±.005 [.13 mm] |                          |        | FINISH                 |         | PART NO.                                  |             | SHEET OF              |
| REV. | DATE          | BY  | DESCRIPTION OF CHANGE |                                                                                | $ONS \pm 1/32$ [.8 mm    |        |                        |         |                                           | CWI222      |                       |



This drawing is the property of Rev-A-Shelf (RAS) and is disclosed in confidence to the extent its subject matter is original to RAS. Any vendor receiving this drawing from RAS shall hold and use this drawing for the sole benefit of RAS and shall not disclose it to, or use or reproduce it for any third party, or perform any act adverse to the interest of RAS with respect to this drawing without the express written permission of RAS. Vendors shall not revise any physical, dimensional or performance characteristic unless authorized by Rev-A-Shelf Engineering.

CUSTOMER DRAWING