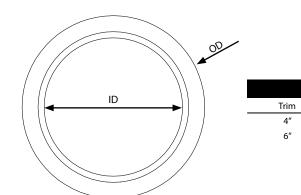

### Dimensions

Inner Diameter

4.25 in (108 mm)

6.26 in (159 mm)

**Dimensions** 

Outer Diameter

6.26 in (159 mm)

8.27 in (210 mm)