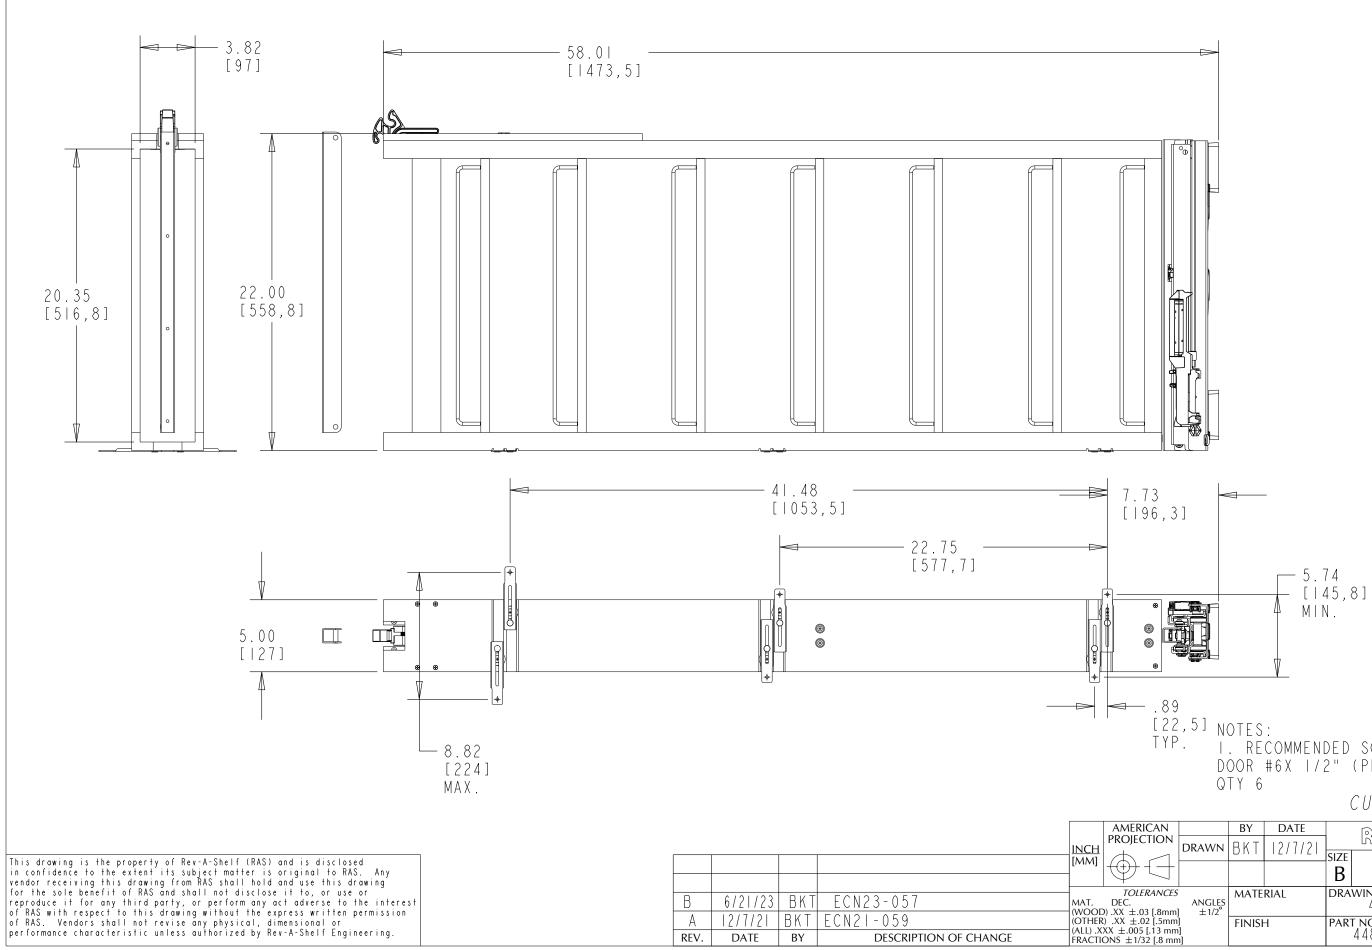

TYP. I. RECOMMENDED SCREW SIZE INTO DOOR #6X I/2" (PROVIDED BY RAS)

CUSTOMER DRAWING

| AN                        |                 | BY     | DATE    |      | REV-A-SHELF, <sup>®</sup> inc.             |
|---------------------------|-----------------|--------|---------|------|--------------------------------------------|
|                           | DRAWN           | RKT    | 12/7/21 |      | Kep Gonegr, INC.                           |
| 7F                        |                 | DIVI   |         | SIZE |                                            |
| $\exists$                 |                 |        |         | B    | 5" WOOD PANTRY                             |
| NCES                      | ANGLES<br>±1/2° | MATE   |         |      | <b>WING NO.</b><br>448-TPF58-5-1 0.150     |
| .5mm]<br>3 mm]<br>[.8 mm] |                 | FINISH | 4       | PAR  | г NO.<br>448 - ТРЕ 58 - 5 - 1 SHEET   ОЕ 2 |
|                           |                 |        |         |      |                                            |

| SLIDE SPECIFICATIONS |            |                 |              |            |  |  |
|----------------------|------------|-----------------|--------------|------------|--|--|
| SLIDE TYPE           | HEAVY DUTY | SLIDE EXTENSION | 527MM        | MAX WEIGHT |  |  |
| SLIDE CLOSING        | SOFT CLOSE | SLIDE LENGTH    | 546MM        | RATING     |  |  |
| SLIDE MOUNTING       | FLOOR      | SLIDE FINISH    | METALIC GRAY | 275 LB     |  |  |

| MIN CABINET OF | PENING |
|----------------|--------|
| WIDTH          | 5.50   |
| DEPTH          | 20.50  |
| HEIGHT         | 58.50  |

| PRODUCT | МАХ   | WEIGHT   | RATING |
|---------|-------|----------|--------|
| BH      | HMA S | STANDAR[ | )      |