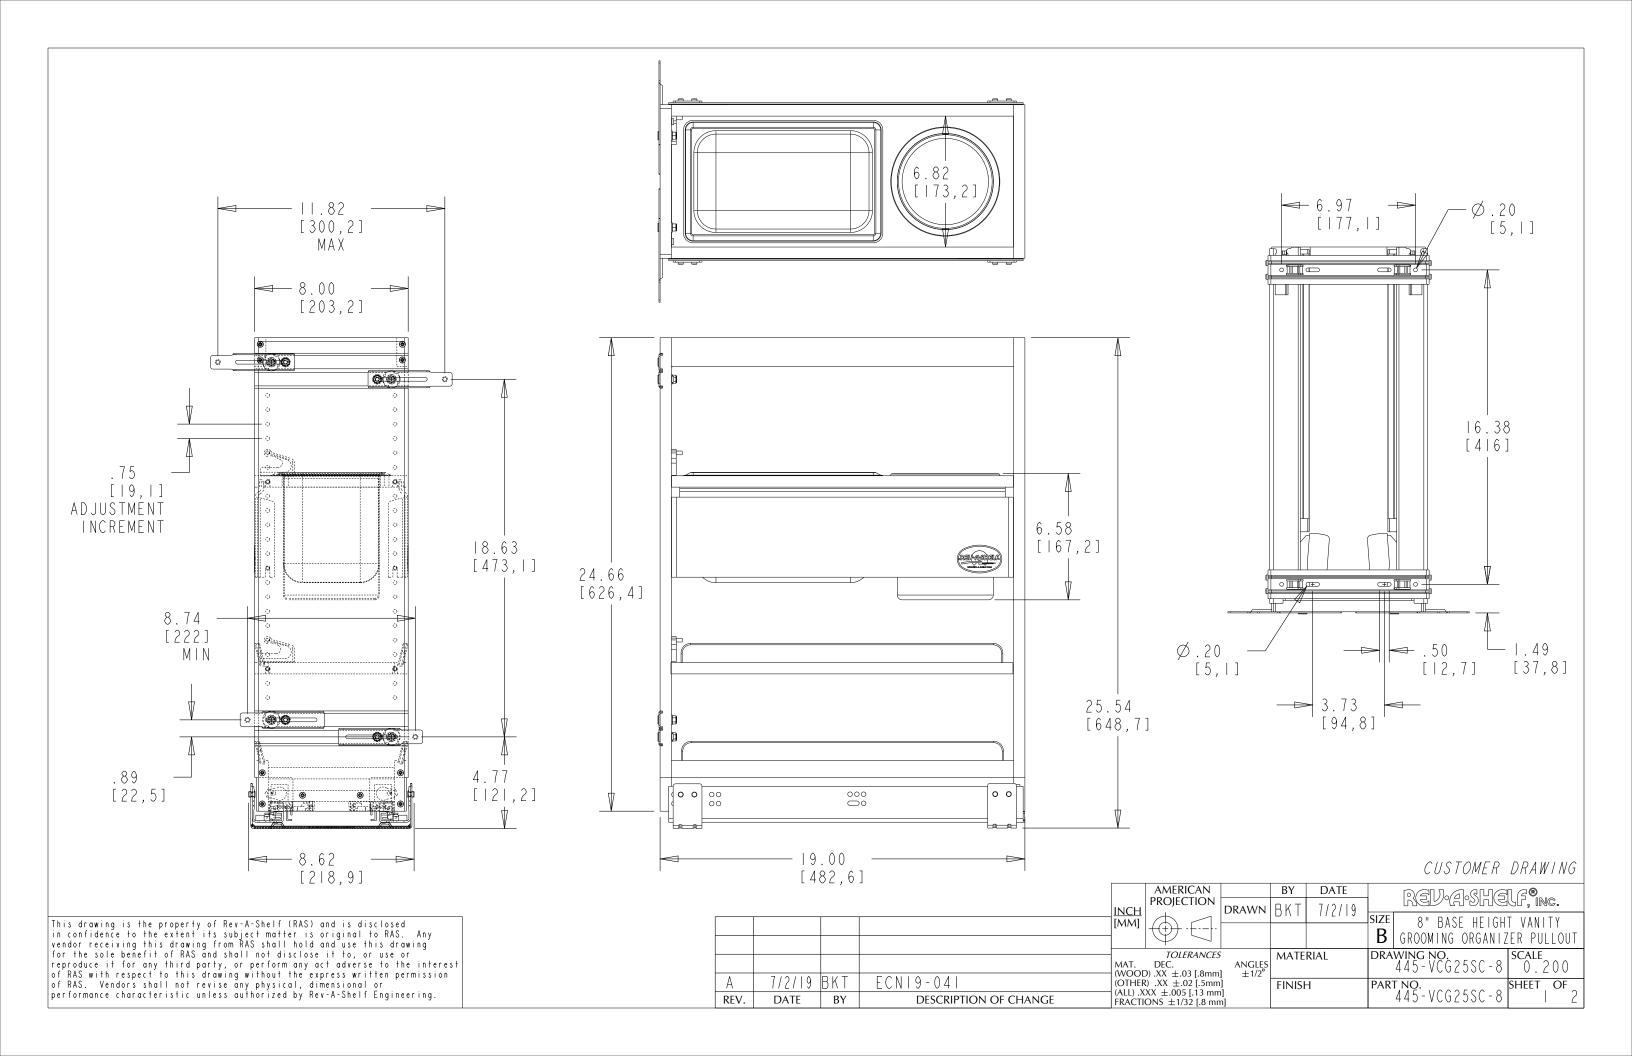

| PART DIMENSIONS |               |  |  |  |  |
|-----------------|---------------|--|--|--|--|
| WIDTH           | 8.62 [218,9]  |  |  |  |  |
| DEPTH           | 19.00 [482,6] |  |  |  |  |
| HEIGHT          | 25.54 [648,7] |  |  |  |  |

| MIN CABINET OPENING |               |               |                     |                    |  |  |  |  |  |
|---------------------|---------------|---------------|---------------------|--------------------|--|--|--|--|--|
|                     | FACE FRAME    | FRAMELESS     | INSET FACE<br>FRAME | INSET<br>FRAMELESS |  |  |  |  |  |
| WIDTH               | 8.50 [215,9]  | 8.75 [222,3]  | 8.50 [215,9]        | 8.75 [222,3]       |  |  |  |  |  |
| DEPTH               | 19.13 [485,8] | 19.13 [485,8] | 19.88 [504,8]       | 19.88 [504,8]      |  |  |  |  |  |
| HEIGHT              | 25.75 [654,1] | 25.75 [654,1] | 25.75 [654,1]       | 25.75 [654,1]      |  |  |  |  |  |

| SLIDE SPECIFICATIONS |             |                 |           |            |  |  |  |
|----------------------|-------------|-----------------|-----------|------------|--|--|--|
| SLIDE TYPE           | BLUM TANDEM | SLIDE EXTENSION | FULL      | MAX WEIGHT |  |  |  |
| SLIDE CLOSING        | SELF/SOFT   | SLIDE LENGTH    | 18" [457] | RATING     |  |  |  |
| SLIDE MOUNTING       | BOTTOM      | SLIDE FINISH    | ZINC      | 135 LB     |  |  |  |