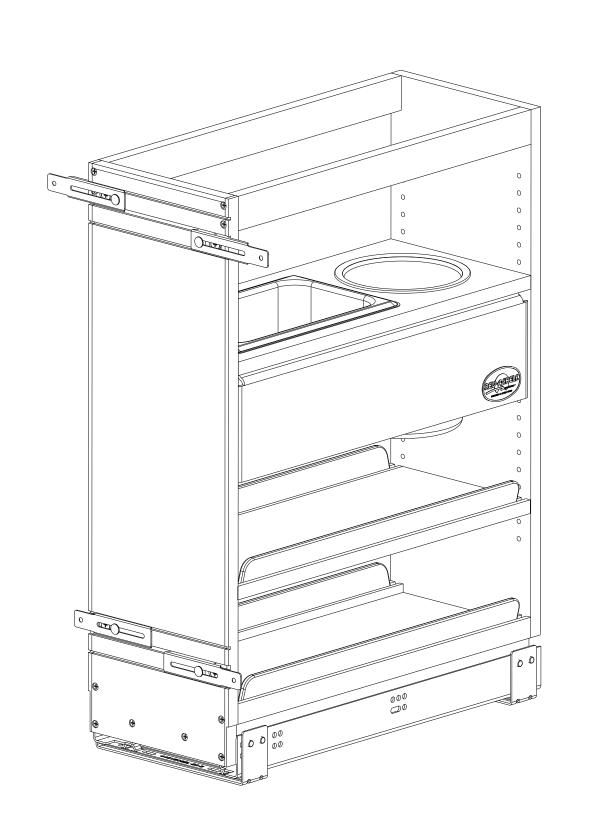

| PART DIMENSIONS |               |  |  |  |  |
|-----------------|---------------|--|--|--|--|
| WIDTH           | 8.62 [218,9]  |  |  |  |  |
| DEPTH           | 19.00 [482,6] |  |  |  |  |
| HEIGHT          | 25.54 [648,7] |  |  |  |  |

| MIN CABINET OPENING |               |               |                     |                    |  |  |  |  |  |
|---------------------|---------------|---------------|---------------------|--------------------|--|--|--|--|--|
|                     | FACE FRAME    | FRAMELESS     | INSET FACE<br>FRAME | INSET<br>FRAMELESS |  |  |  |  |  |
| WIDTH               | 8.50 [215,9]  | 8.75 [222,3]  | 8.50 [215,9]        | 8.75 [222,3]       |  |  |  |  |  |
| DEPTH               | 19.13 [485,8] | 19.13 [485,8] | 19.88 [504,8]       | 19.88 [504,8]      |  |  |  |  |  |
| HEIGHT              | 25.75 [654,1] | 25.75 [654,1] | 25.75 [654,1]       | 25.75 [654,1]      |  |  |  |  |  |

| SLIDE SPECIFICATIONS |             |                 |           |            |  |  |  |
|----------------------|-------------|-----------------|-----------|------------|--|--|--|
| SLIDE TYPE           | BLUM TANDEM | SLIDE EXTENSION | FULL      | MAX WEIGHT |  |  |  |
| SLIDE CLOSING        | SELF/SOFT   | SLIDE LENGTH    | 18" [457] | RATING     |  |  |  |
| SLIDE MOUNTING       | BOTTOM      | SLIDE FINISH    | ZINC      | 135 LB     |  |  |  |