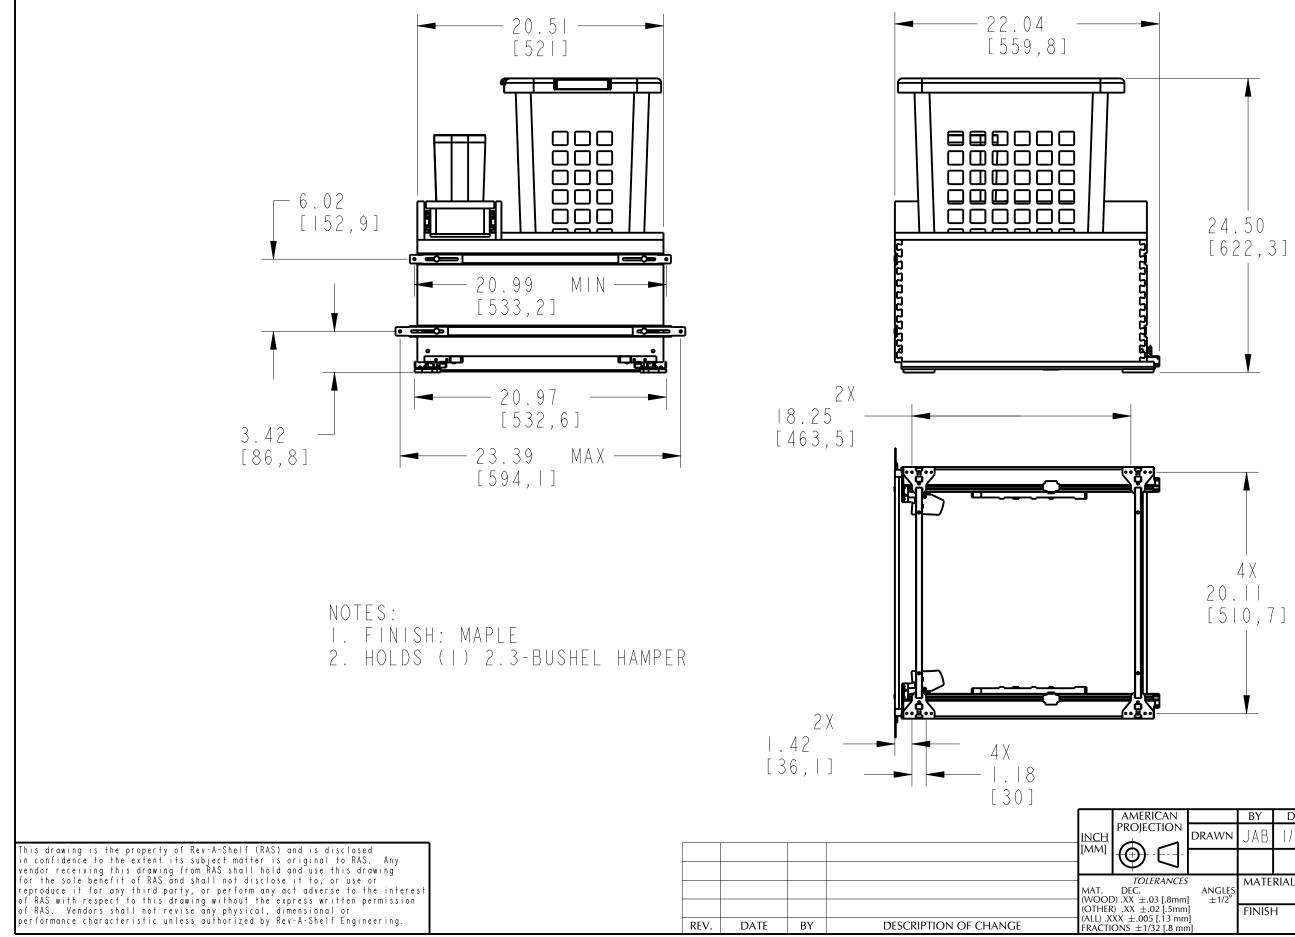

CUSTOMER DRAWING

|                                                                                                                                                                                                                                                                                                                                                                                                                                                                                                                                                                                                          |                                 | PART DIMENSIONS      |                              |                                                                                                                        |  |
|----------------------------------------------------------------------------------------------------------------------------------------------------------------------------------------------------------------------------------------------------------------------------------------------------------------------------------------------------------------------------------------------------------------------------------------------------------------------------------------------------------------------------------------------------------------------------------------------------------|---------------------------------|----------------------|------------------------------|------------------------------------------------------------------------------------------------------------------------|--|
|                                                                                                                                                                                                                                                                                                                                                                                                                                                                                                                                                                                                          |                                 |                      | MIN                          | MAX                                                                                                                    |  |
|                                                                                                                                                                                                                                                                                                                                                                                                                                                                                                                                                                                                          | WIDTH                           | 2                    | 0.97                         |                                                                                                                        |  |
|                                                                                                                                                                                                                                                                                                                                                                                                                                                                                                                                                                                                          | DEPTH                           | 2                    | 2.04                         |                                                                                                                        |  |
|                                                                                                                                                                                                                                                                                                                                                                                                                                                                                                                                                                                                          | HEIGHT                          |                      | 4.50                         |                                                                                                                        |  |
|                                                                                                                                                                                                                                                                                                                                                                                                                                                                                                                                                                                                          | WEIGHT                          |                      |                              |                                                                                                                        |  |
|                                                                                                                                                                                                                                                                                                                                                                                                                                                                                                                                                                                                          | DIAMETER                        | {                    |                              |                                                                                                                        |  |
|                                                                                                                                                                                                                                                                                                                                                                                                                                                                                                                                                                                                          | RADIUS                          |                      |                              |                                                                                                                        |  |
|                                                                                                                                                                                                                                                                                                                                                                                                                                                                                                                                                                                                          | CONTAINE                        | ER CAPACITY 2        | . 3                          |                                                                                                                        |  |
|                                                                                                                                                                                                                                                                                                                                                                                                                                                                                                                                                                                                          |                                 | ER UOM B             | USHEL                        |                                                                                                                        |  |
|                                                                                                                                                                                                                                                                                                                                                                                                                                                                                                                                                                                                          | SEC _                           |                      |                              | SCALE 0.10                                                                                                             |  |
|                                                                                                                                                                                                                                                                                                                                                                                                                                                                                                                                                                                                          |                                 |                      | IDE SPECIFIC                 |                                                                                                                        |  |
|                                                                                                                                                                                                                                                                                                                                                                                                                                                                                                                                                                                                          | SLIDE TYPE                      | UNDERMOUNT           | SLIDE EXTENS                 |                                                                                                                        |  |
|                                                                                                                                                                                                                                                                                                                                                                                                                                                                                                                                                                                                          | SLIDE CLOSING<br>SLIDE MOUNTING | SOFT CLOSE<br>BOTTOM | SLIDE LENGTI<br>SLIDE FINISI |                                                                                                                        |  |
|                                                                                                                                                                                                                                                                                                                                                                                                                                                                                                                                                                                                          | SLIVE MOUNTING                  |                      | JULIUE FINIO                 | <u> </u>                                                                                                               |  |
| This drawing is the property of Rev-A-Shelf (RAS) and is disclosed<br>in confidence to the extent its subject matter is original to RAS. Any<br>vendor receiving this drawing from RAS shall hold and use this drawing<br>for the sole benefit of RAS and shall not disclose it to, or use or                                                                                                                                                                                                                                                                                                            |                                 |                      |                              | AMERICAN<br>PROJECTION<br>[MM]                                                                                         |  |
| This drawing is the property of Rev-A-Shelf (RAS) and is disclosed<br>in confidence to the extent its subject matter is original to RAS. Any<br>vendor receiving this drawing from RAS shall hold and use this drawing<br>for the sole benefit of RAS and shall not disclose it to, or use or<br>reproduce it for any third party, or perform any act adverse to the interest<br>of RAS with respect to this drawing without the express written permission<br>of RAS. Vendors shall not revise any physical, dimensional or<br>performance characteristic unless authorized by Rev-A-Shelf Engineering. | REV. DAT                        | TE BY DESCRI         | PTION OF CHANGE              | MAT. DEC.<br>(WOOD) .XX ±.03 [.8mm]<br>(OTHER) .XX ±.02 [.5mm]<br>(ALL) .XXX ±.005 [.13 mm]<br>FRACTIONS ±1/32 [.8 mm] |  |