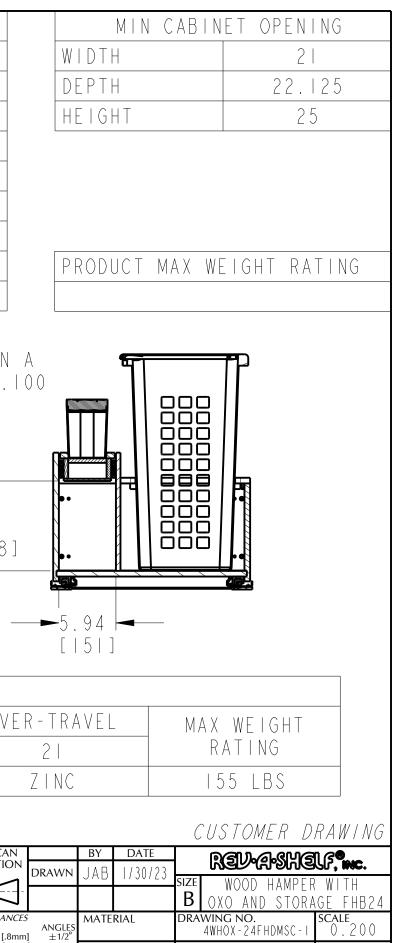

CUSTOMER DRAWING

|                                                                                                                                                                                                                                                                                                                                                                                                                                                                                                                                                                                                          |                                 | PART DIMENSIONS      |                              |                                                                                                                        |  |
|----------------------------------------------------------------------------------------------------------------------------------------------------------------------------------------------------------------------------------------------------------------------------------------------------------------------------------------------------------------------------------------------------------------------------------------------------------------------------------------------------------------------------------------------------------------------------------------------------------|---------------------------------|----------------------|------------------------------|------------------------------------------------------------------------------------------------------------------------|--|
|                                                                                                                                                                                                                                                                                                                                                                                                                                                                                                                                                                                                          |                                 |                      | MIN                          | MAX                                                                                                                    |  |
|                                                                                                                                                                                                                                                                                                                                                                                                                                                                                                                                                                                                          | WIDTH                           | 2                    | 0.97                         |                                                                                                                        |  |
|                                                                                                                                                                                                                                                                                                                                                                                                                                                                                                                                                                                                          | DEPTH                           | 2                    | 2.04                         |                                                                                                                        |  |
|                                                                                                                                                                                                                                                                                                                                                                                                                                                                                                                                                                                                          | HEIGHT                          |                      | 4.50                         |                                                                                                                        |  |
|                                                                                                                                                                                                                                                                                                                                                                                                                                                                                                                                                                                                          | WEIGHT                          |                      |                              |                                                                                                                        |  |
|                                                                                                                                                                                                                                                                                                                                                                                                                                                                                                                                                                                                          | DIAMETER                        | {                    |                              |                                                                                                                        |  |
|                                                                                                                                                                                                                                                                                                                                                                                                                                                                                                                                                                                                          | RADIUS                          |                      |                              |                                                                                                                        |  |
|                                                                                                                                                                                                                                                                                                                                                                                                                                                                                                                                                                                                          | CONTAINE                        | ER CAPACITY 2        | . 3                          |                                                                                                                        |  |
|                                                                                                                                                                                                                                                                                                                                                                                                                                                                                                                                                                                                          |                                 | ER UOM B             | USHEL                        |                                                                                                                        |  |
|                                                                                                                                                                                                                                                                                                                                                                                                                                                                                                                                                                                                          | SEC _                           |                      |                              | SCALE 0.10                                                                                                             |  |
|                                                                                                                                                                                                                                                                                                                                                                                                                                                                                                                                                                                                          |                                 |                      | IDE SPECIFIC                 |                                                                                                                        |  |
|                                                                                                                                                                                                                                                                                                                                                                                                                                                                                                                                                                                                          | SLIDE TYPE                      | UNDERMOUNT           | SLIDE EXTENS                 |                                                                                                                        |  |
|                                                                                                                                                                                                                                                                                                                                                                                                                                                                                                                                                                                                          | SLIDE CLOSING<br>SLIDE MOUNTING | SOFT CLOSE<br>BOTTOM | SLIDE LENGTI<br>SLIDE FINISI |                                                                                                                        |  |
|                                                                                                                                                                                                                                                                                                                                                                                                                                                                                                                                                                                                          | SLIVE MOUNTING                  |                      | JULIUE FINIO                 | <u> </u>                                                                                                               |  |
| This drawing is the property of Rev-A-Shelf (RAS) and is disclosed<br>in confidence to the extent its subject matter is original to RAS. Any<br>vendor receiving this drawing from RAS shall hold and use this drawing<br>for the sole benefit of RAS and shall not disclose it to, or use or                                                                                                                                                                                                                                                                                                            |                                 |                      |                              | AMERICAN<br>PROJECTION<br>[MM]                                                                                         |  |
| This drawing is the property of Rev-A-Shelf (RAS) and is disclosed<br>in confidence to the extent its subject matter is original to RAS. Any<br>vendor receiving this drawing from RAS shall hold and use this drawing<br>for the sole benefit of RAS and shall not disclose it to, or use or<br>reproduce it for any third party, or perform any act adverse to the interest<br>of RAS with respect to this drawing without the express written permission<br>of RAS. Vendors shall not revise any physical, dimensional or<br>performance characteristic unless authorized by Rev-A-Shelf Engineering. | REV. DAT                        | TE BY DESCRI         | PTION OF CHANGE              | MAT. DEC.<br>(WOOD) .XX ±.03 [.8mm]<br>(OTHER) .XX ±.02 [.5mm]<br>(ALL) .XXX ±.005 [.13 mm]<br>FRACTIONS ±1/32 [.8 mm] |  |