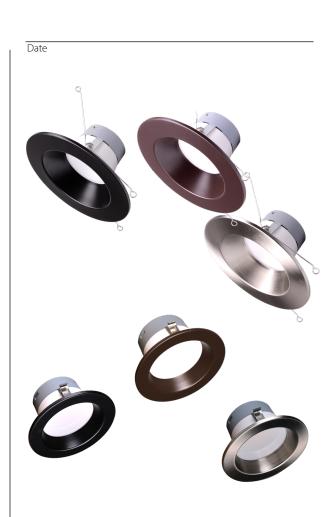

## **Product Description**

The DLR#-6-TR color trim accessory gives an additional decorative element to the DLR4 or DLR56 version 6 fixtures. They are manufactured of heavy gague steel and post painted/ plated. The simple tab system securely attaches the trim on to the face of the DLR fixture creating a seemless colored appearance.

#### Finish

- Oil Rubbed Bronze powder coat
- Brushed Nickel plating
- Black powder coat

#### Installation

· Align to face of fixture and bend tabs to secure

| Ordering Information | Example: DLR56-6-TR-BK |
|----------------------|------------------------|
| Size                 | Color Trim             |
| DLR4-6-TR            | OB (Oil-Rubbed Bronze) |
| DLR56-6-TR           | BK (Black)             |
|                      | BK-BF (Black Baffled)  |
|                      | NK (Brushed Nickel)    |