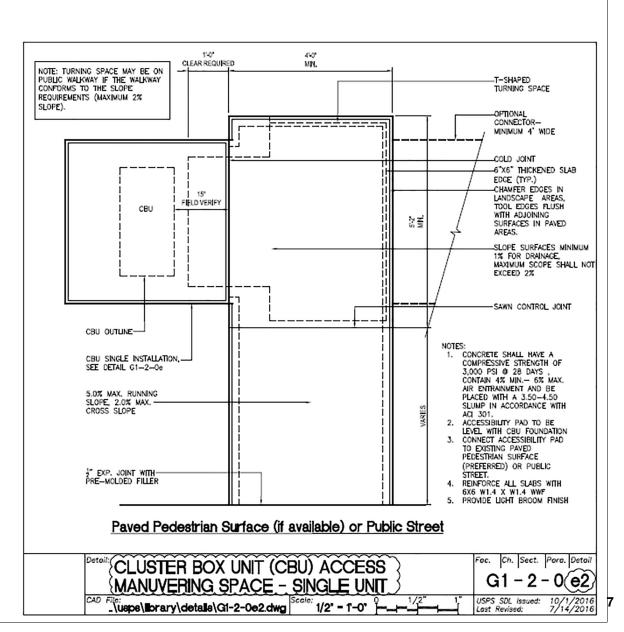

### Appendix C

## Cluster Box Unit Access Maneuvering Space – Single Unit

### NOTES TO A/E:

1. IF THE ACCESSIBLE ROUTE FROM THE CBU(s) CONNECTS WITH A STREET OR OTHER PAVED SURFACE AT A VERTICAL CURB, A CURB RAMP SHOULD BE INSTALLED IN ACCORDANCE WITH RE-4 REQUIREMENTS.

Jι