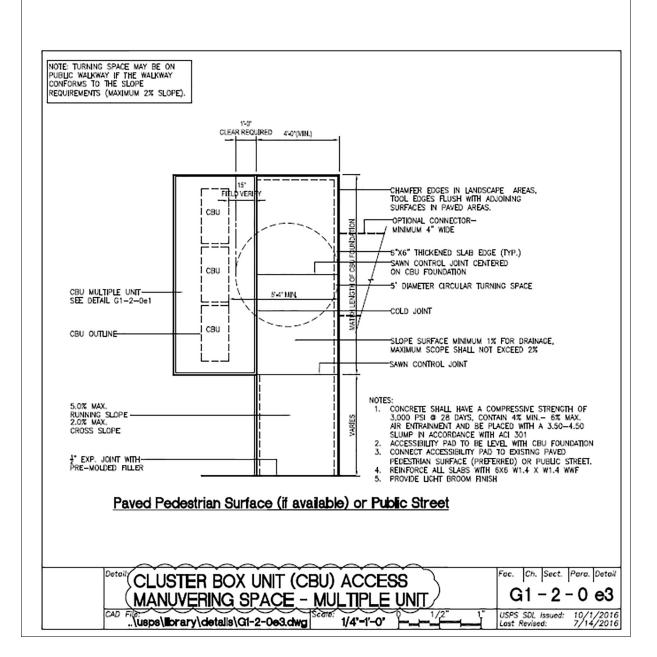

### Appendix D

# Cluster Box Unit Access Maneuvering Space – Multiple Unit

#### NOTES TO A/E:

1. IF THE ACCESSIBLE ROUTE FROM THE CBU(s) CONNECTS WITH A STREET OR OTHER PAVED SURFACE AT A VERTICAL CURB, A CURB RAMP SHOULD BE INSTALLED IN ACCORDANCE WITH RE-4 REQUIREMENTS.

July 2020 **29**