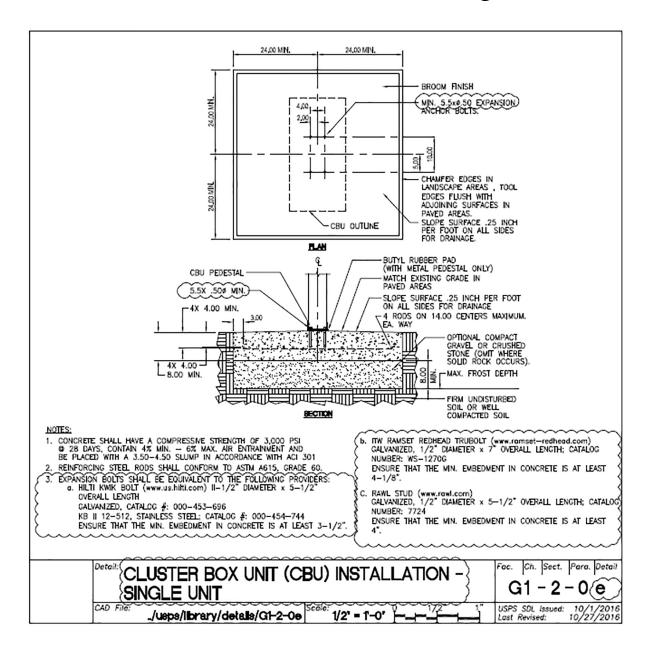

### Appendix A

### **Cluster Box Unit Installation Single Unit**



July 2020 23



### Appendix B

## **Cluster Box Unit Installation Multiple Unit**



July 2020 **25** 



### Appendix C

## Cluster Box Unit Access Maneuvering Space – Single Unit

### NOTES TO A/E:

1. IF THE ACCESSIBLE ROUTE FROM THE CBU(s) CONNECTS WITH A STREET OR OTHER PAVED SURFACE AT A VERTICAL CURB, A CURB RAMP SHOULD BE INSTALLED IN ACCORDANCE WITH RE-4 REQUIREMENTS.



Jι



### Appendix D

# Cluster Box Unit Access Maneuvering Space – Multiple Unit

#### NOTES TO A/E:

1. IF THE ACCESSIBLE ROUTE FROM THE CBU(s) CONNECTS WITH A STREET OR OTHER PAVED SURFACE AT A VERTICAL CURB, A CURB RAMP SHOULD BE INSTALLED IN ACCORDANCE WITH RE-4 REQUIREMENTS.



July 2020 **29**