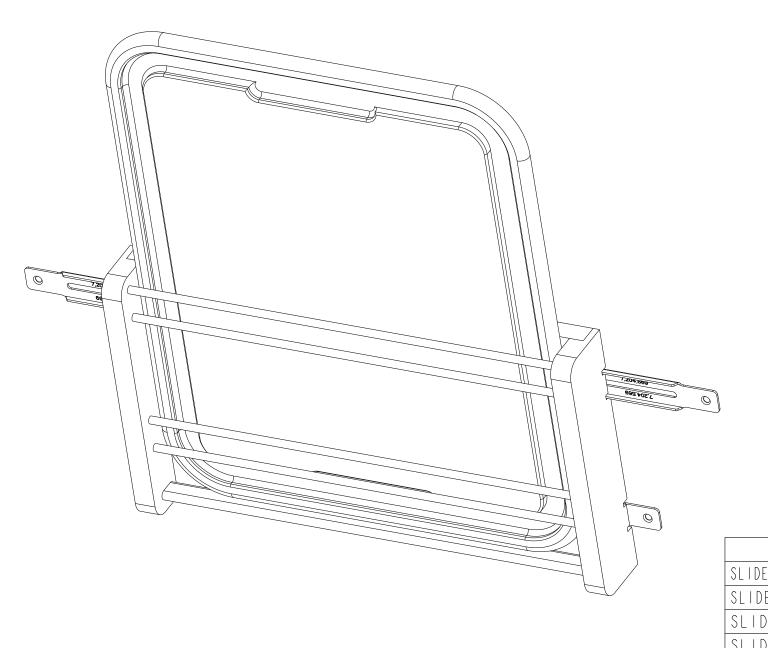

| SLIDE SPECIFICATIONS |       |                     |       |            |  |  |
|----------------------|-------|---------------------|-------|------------|--|--|
| SLIDE MANUFACTURER   | N / A |                     |       |            |  |  |
| SLIDE PART NUMBER    | N / A | RELEASE PART NUMBER | N/A   |            |  |  |
| SLIDE TYPE           | N / A | SLIDE EXTENSION     | N / A | MAX WEIGHT |  |  |
| SLIDE CLOSING        | N / A | SLIDE LENGTH        | N / A | RATING     |  |  |
| SLIDE MOUNTING       | N / A | SLIDE FINISH        | N / A | N / A      |  |  |