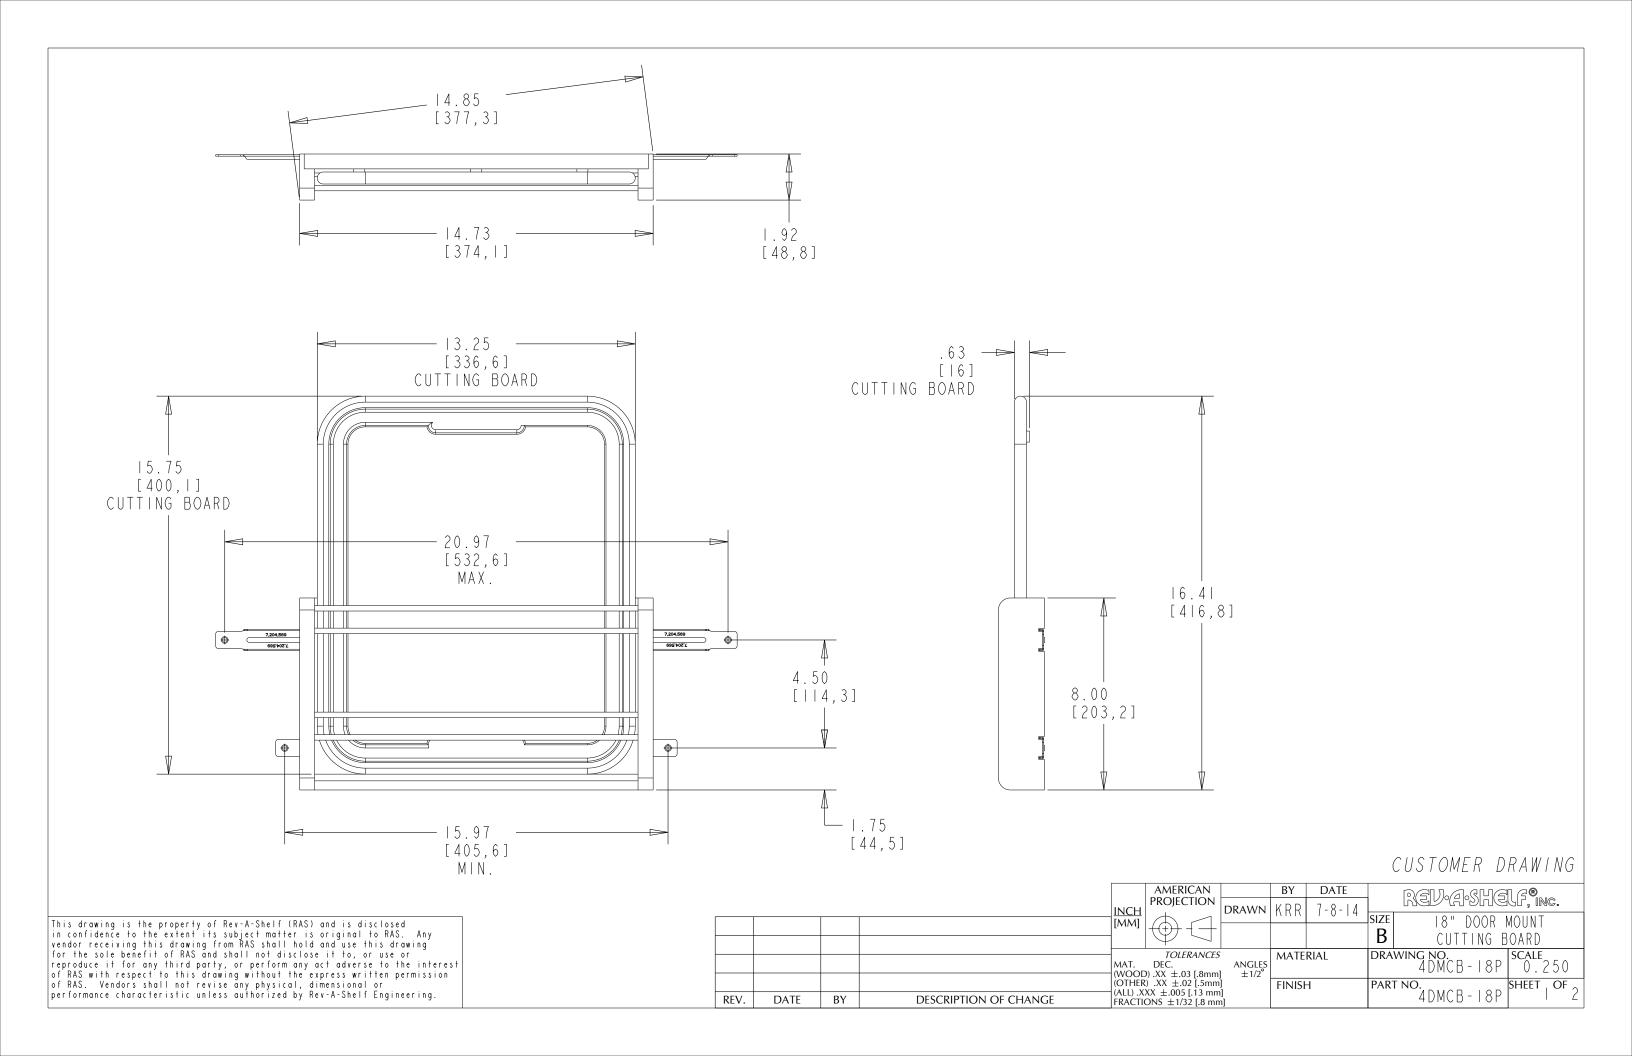

| PART DIMENSIONS |               |  |  |  |  |  |
|-----------------|---------------|--|--|--|--|--|
| WIDTH           | 4.73 [374, ]  |  |  |  |  |  |
| DEPTH           | 1.92 [48,8]   |  |  |  |  |  |
| HEIGHT          | 16.41 [416,8] |  |  |  |  |  |

| MIN CABINET OPENING |             |             |                     |                    |  |  |  |
|---------------------|-------------|-------------|---------------------|--------------------|--|--|--|
|                     | FACE FRAME  | FRAMELESS   | INSET<br>FACE FRAME | INSET<br>FRAMELESS |  |  |  |
| WIDTH               | 15.25 [387] | 15.25 [387] | 15.25 [387]         | 15.25 [387]        |  |  |  |
| DEPTH               | 2.50 [63,5] | 2.50 [63,5] | 3.25 [82,6]         | 3.25 [82,6]        |  |  |  |
| HEIGHT              | 17.00 [432] | 17.00 [432] | 17.00 [432]         | 17.00 [432]        |  |  |  |

| SLIDE SPECIFICATIONS |       |                     |       |            |  |  |
|----------------------|-------|---------------------|-------|------------|--|--|
| SLIDE MANUFACTURER   | N / A |                     |       |            |  |  |
| SLIDE PART NUMBER    | N / A | RELEASE PART NUMBER | N/A   |            |  |  |
| SLIDE TYPE           | N / A | SLIDE EXTENSION     | N / A | MAX WEIGHT |  |  |
| SLIDE CLOSING        | N / A | SLIDE LENGTH        | N / A | RATING     |  |  |
| SLIDE MOUNTING       | N / A | SLIDE FINISH        | N / A | N / A      |  |  |