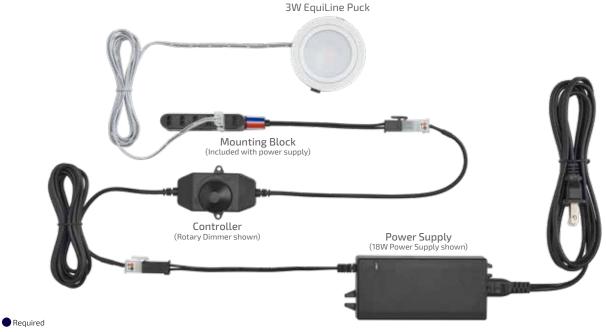

#### Typical Setup:

Optional

#### Accessories:

EquiLine Puck Surface Ring L-SMR-2LED-BL-1

L-SMR-2LED-NI-1

**Controllers** see controller section Starter Cord / Link Cords see pg. 165 under starter/ extension cords