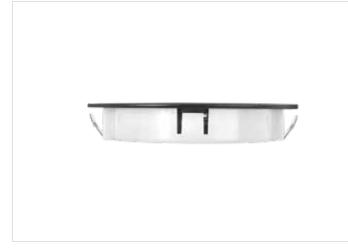

Slim 1/2" (13 mm) recess profile

218 Lumens

With recessed or surface mount ability, EquiLine LED Pucks are perfect for use in a wide range of applications. Designed for the economically conscious, they feature a slim profile and a 79" (2 m) starter cord attached with an unattached AMP® connector for easy wire routing.