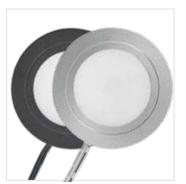

Slim 1/2" (13 mm) recess profile



218 Lumens



With recessed or surface mount ability, EquiLine LED Pucks are perfect for use in a wide range of applications. Designed for the economically conscious, they feature a slim profile and a 79" (2 m) starter cord attached with an unattached AMP® connector for easy wire routing.

## Features:

1/2" (13 mm) recessed depth

100° beam spread

Luniform output - no "dots"

Metal heatsink for cool operation

Recess or surface mount

# Typical Applications:

Furniture

Desk

Headboards

Cabinets and light boxes

Closets (UL listed for use within closet storage spaces)



## Available Finishes:







Available in Black or Nickel



38

#### Typical Setup:



Optional

#### Accessories:





EquiLine Puck Surface Ring L-SMR-2LED-BL-1

L-SMR-2LED-NI-1



**Controllers** see controller section Starter Cord / Link Cords see pg. 165 under starter/ extension cords

#### **Specifications:**