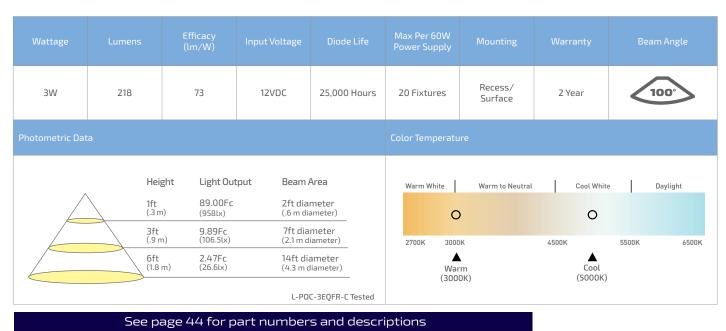

e range of applications. Designed for the economically conscious, they feature a slim profile and a 79" (2 m) starter cord attached with an unattached AMP® connector for easy wire routing.

## Features:

1/2" (13 mm) recessed depth

100° beam spread

Luniform output - no "dots"

Metal heatsink for cool operation

Recess or surface mount

# Typical Applications:

Furniture

Desk

Headboards

Cabinets and light boxes

Closets (UL listed for use within closet storage spaces)



## Available Finishes:







Available in Black or Nickel



38

#### Typical Setup:



Optional

#### Accessories:





EquiLine Puck Surface Ring L-SMR-2LED-BL-1

L-SMR-2LED-NI-1



**Controllers** see controller section Starter Cord / Link Cords see pg. 165 under starter/ extension cords

#### **Specifications:**