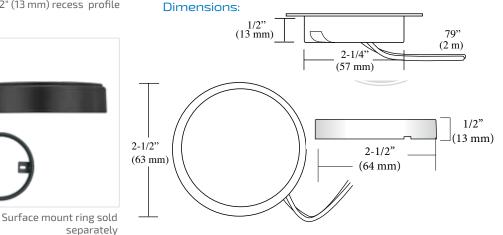

Slim 1/2" (13 mm) recess profile

218 Lumens

With recessed or surface mount ability, EquiLine LED Pucks are perfect for use in a wide range of applications. Designed for the economically conscious, they feature a slim profile and a 79" (2 m) starter cord attached with an unattached AMP® connector for easy wire routing.

## Features:

1/2" (13 mm) recessed depth

100° beam spread

Luniform output - no "dots"

Metal heatsink for cool operation

Recess or surface mount