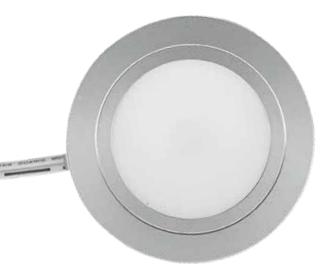

Slim 1/2" (13 mm) recess profile

218 Lumens

With recessed or surface mount ability, EquiLine LED Pucks are perfect for use in a wide range of applications. Designed for the economically conscious, they feature a slim profile and a 79" (2 m) starter cord attached with an unattached AMP® connector for easy wire routing.

## Features:

1/2" (13 mm) recessed depth

100° beam spread

Luniform output - no "dots"

Metal heatsink for cool operation

Recess or surface mount