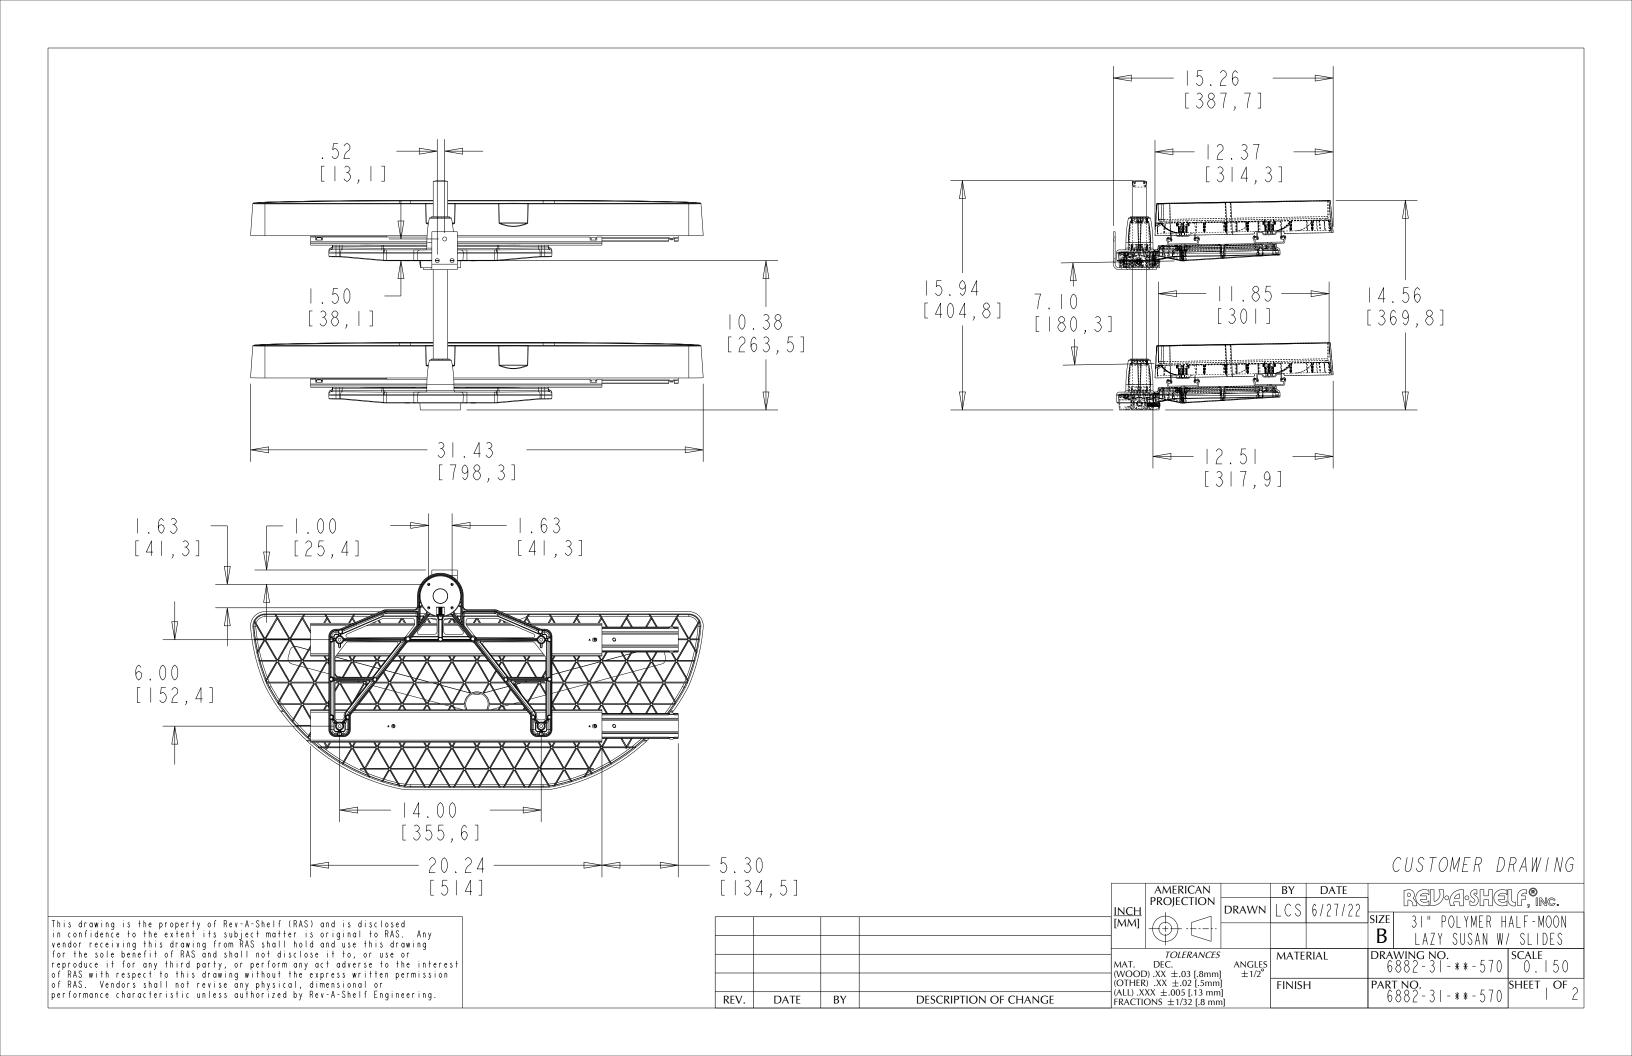

| PART DIMENSIONS     |               |  |  |  |  |  |
|---------------------|---------------|--|--|--|--|--|
| WIDTH               | 31.43 [798,3] |  |  |  |  |  |
| DEPTH               | 15.26 [387,7] |  |  |  |  |  |
| HEIGHT              | 15.94 [404,8] |  |  |  |  |  |
| CONTAINTER CAPACITY |               |  |  |  |  |  |
| CONTAINER UOM       |               |  |  |  |  |  |

| MIN CABINET OPENING |             |             |                     |                    |  |  |  |
|---------------------|-------------|-------------|---------------------|--------------------|--|--|--|
|                     | FACE FRAME  | FRAMELESS   | INSET<br>FACE FRAME | INSET<br>FRAMELESS |  |  |  |
| WIDTH               | 13.25 [337] | 15.00 [381] | 13.25 [337]         | 15.00 [381]        |  |  |  |
| DEPTH               | 21.50 [546] | 21.50 [546] | 21.50 [546]         | 21.50 [546]        |  |  |  |
| HEIGHT              | 16.25 [413] | 16.25 [413] | 16.25 [413]         | 16.25 [413]        |  |  |  |

| SLIDE SPECIFICATIONS |               |                     |                |            |  |  |
|----------------------|---------------|---------------------|----------------|------------|--|--|
| SLIDE PART NUMBER    | 6800-90-BTL-A | RELEASE PART NUMBER | N/A            |            |  |  |
| SLIDE TYPE           | BALL BEARING  | SLIDE EXTENSION     | BI-DIRECTIONAL | MAX WEIGHT |  |  |
| SLIDE CLOSING        | N / A         | SLIDE LENGTH        | N / A          | RATING     |  |  |
| SLIDE MOUNTING       | N / A         | SLIDE FINISH        | ZINC           | 20LB/SQFT  |  |  |