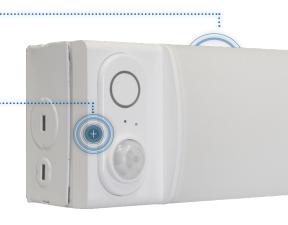

#### **NLC** (Network Lighting Controls) **Standard**

- Bluetooth Low Energy (BLE) mesh network
  - Luminaire Level Lighting Control (LLLC)
- Configure on the NICOR NLC App (Android/iOS)
  - Full dimming control with PIR Occupancy and daylight harvesting functions.