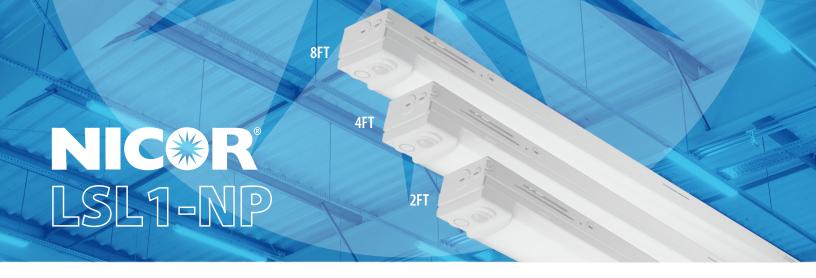

# LED LINEAR STRIP

- Tunable color temperature and wattage via the NICOR NLC App (Android/iOS)
- Available in 2<sup>FT</sup>, 4<sup>FT</sup>, and 8<sup>FT</sup> lengths
- 3 Durable 20-gauge steel construction with smooth formed sides
- Easy surface mount installation on ceilings and walls
- Accommodates end-to-end runs for continuous lighting
- Toolless access to lens module for simple installation and maintenance
- Semi-circular, milky-white lens eliminates hotspots and enhances aesthetics
- 3 Multiple mounting options: surface, cable, hook and chain, or pendant mount
- 5-year limited system warranty for peace of mind