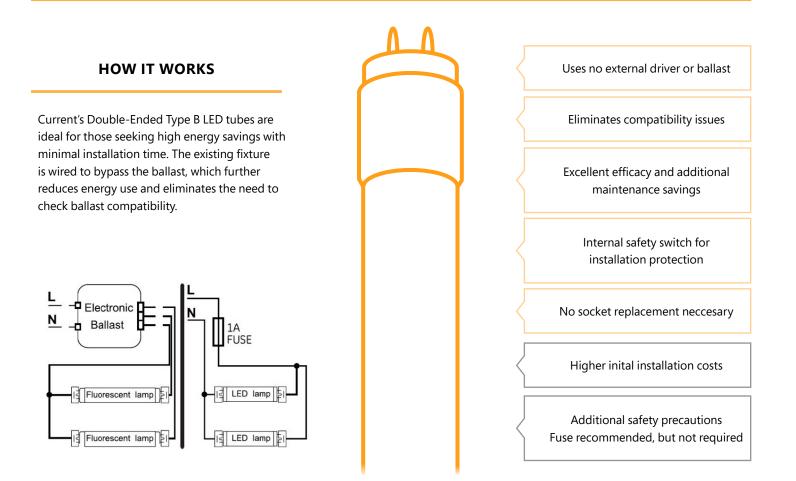

Double-Ended Ballast Bypass

UL Type B LED Tubes

| Project Name |        |
|--------------|--------|
| -            | – Туре |
| lotes        | 51     |
|              |        |

**Convert** your existing linear fluorescent fixture **without** needing a **comprehensive re-install**.

## BENEFITS

- Fast and easy LED upgrade
- · Eliminate future ballast replacement costs
- No socket replacement neccesary

## Why Type B LED tube is right for you?





## www.gecurrent.com

© 2021 Current Lighting Solutions, LLC. All rights reserved, GE and the GE monogram are trademarks of the General Electric Company and are used under license. Information provided is subject to change without notice. All values are design or typical values when measured under laboratory conditions. LEDL070 (Rev 02/10/21)