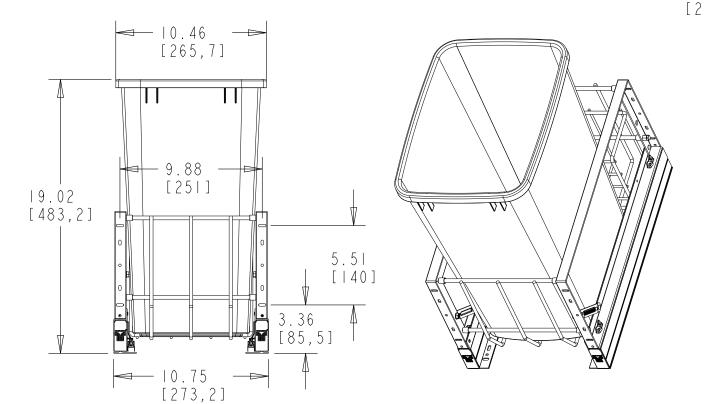

| PART DIMENSIONS     |       |     |  |  |  |  |
|---------------------|-------|-----|--|--|--|--|
|                     | MIN   | MAX |  |  |  |  |
| WIDTH               | 10.75 |     |  |  |  |  |
| DEPTH               | 17.95 |     |  |  |  |  |
| HEIGHT              | 19.02 |     |  |  |  |  |
| CONTAINTER CAPACITY | 35    |     |  |  |  |  |
| CONTAINER UOM       | QUART |     |  |  |  |  |

## \* - MIN. CABINET HEIGHT INCLUDES LID (SOLD SEPERATELY)

| SLIDE SPECIFICATIONS |          |                     |          |            |  |  |  |
|----------------------|----------|---------------------|----------|------------|--|--|--|
| SLIDE MANUFACTURER   |          |                     |          |            |  |  |  |
| SLIDE PART NUMBER    |          | RELEASE PART NUMBER |          |            |  |  |  |
| SLIDE TYPE           | ALUMINUM | SLIDE EXTENSION     | 1.50 OT  | MAX WEIGHT |  |  |  |
| SLIDE CLOSING        | SOFT     | SLIDE LENGTH        | 18.00"   | RATING     |  |  |  |
| SLIDE MOUNTING       | BOTTOM   | SLIDE FINISH        | ALUMINUM | 85 LB      |  |  |  |