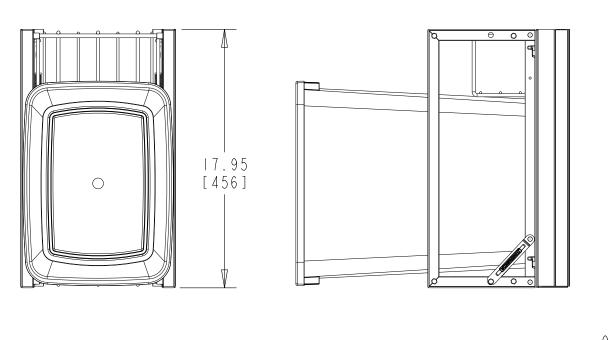

| PART DIMENSIONS     |       |     |  |  |  |  |
|---------------------|-------|-----|--|--|--|--|
|                     | MIN   | MAX |  |  |  |  |
| WIDTH               | 10.75 |     |  |  |  |  |
| DEPTH               | 17.95 |     |  |  |  |  |
| HEIGHT              | 19.02 |     |  |  |  |  |
| CONTAINTER CAPACITY | 35    |     |  |  |  |  |
| CONTAINER UOM       | QUART |     |  |  |  |  |