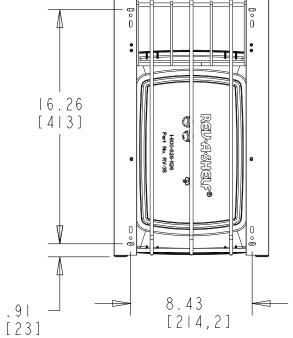

| MIN CABINET OPENING |            |           |                     |                    |  |  |  |
|---------------------|------------|-----------|---------------------|--------------------|--|--|--|
|                     | FACE FRAME | FRAMELESS | INSET<br>FACE FRAME | INSET<br>FRAMELESS |  |  |  |
| WIDTH               | 11.00      | 11.00     | 11.00               | 11.00              |  |  |  |
| DEPTH               | 18.00      | 18.00     | 18.75               | 18.75              |  |  |  |
| HEIGHT              | 20.50      | 20.50     | 20.50               | 20.50              |  |  |  |