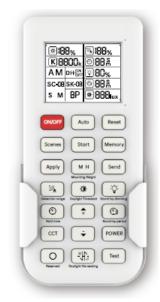

## **Product Description**

The H12V2REMOTE is used to change the settings on the H12V2 series of sensors (PIR and Microwave). Universal for any number of sensors, the remote allows for setting changes without having to access the rotary switches on the sensor as well as offering additional options vs. ratoray switch setting alone.

#### Construction

- · White plastic housing
- Lighted LCD screen to show sensor settings
- Requires two AAA batteries