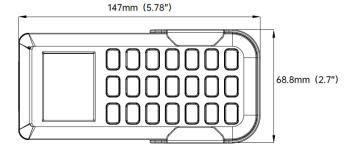

#### Compatibility

- Compatible with the NICOR H12V2 series of sensors
- Remote range of up to 50ft (15m)
- Control angle of 30° max

H12V2REMOTE Control for H12V2 Sensors

Specifications and dimensions subject to change without notice