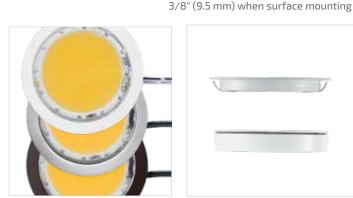

## Features:

Slim Profile – 1/4" (6 mm)

Wide 100° beam spread

High output (290 lumens)

Luniform output - no "dots"

Durable milled aluminum construction

Recess or surface mount

### Available Finishes:

White (WH) Oil-Rubbed Bronze (ORB)

Thin profile: Just 1/4" (6 mm) depth when recessing

Available in multiple finishes with clear lens

1-800-227-1171 | trescolighting.com

Recess or surface mount