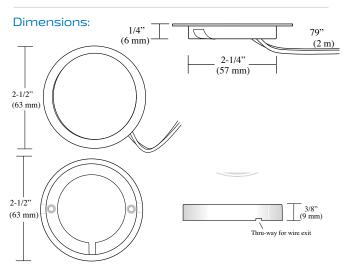

# Power **Pockit**<sup>®</sup> 5W

12VDC

290 Lumens

The next generation of Power Pockit® is an astounding 25% more output than our original industry leading 3W version. With Luniform technology, 290 lumens of light are evenly distributed and eliminate the "dotted" appearance on surfaces. At only 1/4" (6 mm) depth, the Power Pockit® 5W has the the maximum illumination required in a small package.

## Features:

Slim Profile – 1/4" (6 mm)

Wide 100° beam spread

High output (290 lumens)

Luniform output - no "dots"

Durable milled aluminum construction

Recess or surface mount

### Available Finishes:

White (WH) Oil-Rubbed Bronze (ORB)

Thin profile: Just 1/4" (6 mm) depth when recessing

Available in multiple finishes with clear lens

1-800-227-1171 | trescolighting.com

Recess or surface mount