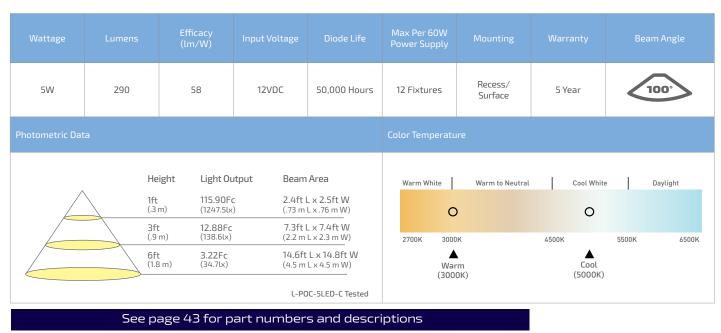

) depth, the Power Pockit® 5W has the the maximum illumination required in a small package.

## Features:

Slim Profile – 1/4" (6 mm)

Wide 100° beam spread

High output (290 lumens)

Luniform output - no "dots"

Durable milled aluminum construction

Recess or surface mount

## **Typical Applications:**

Displays or store furniture

Task or flood lighting

Interior cabinets/shelving

Under cabinets



### Available Finishes:





White (WH) Oil-Rubbed Bronze (ORB)





Thin profile: Just 1/4" (6 mm) depth when recessing

Available in multiple finishes with clear lens



1-800-227-1171 | trescolighting.com

Recess or surface mount



– Optional

Accessories:





Controllers see controller section

e

Starter Cord / Link Cords see pg. 165 under starter/ extension cords

## Specifications: