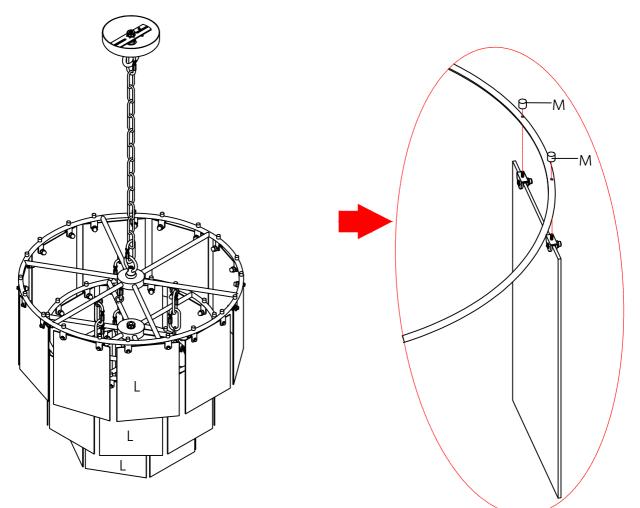

## STEP #5

Attach the shade plate (L) to the cycle frame mounting nuts. See illustrator in below figure.