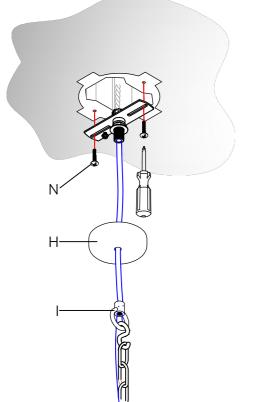

## STEP #2

- Insert the electrical wire into the hole of the fixture loop(I), Canopy(H) and into the set of cross bar.
- Set the chandelier near the ceiling surface and Connect the wiring fixture into the junction box.
  Once the wiring is set then fasten the cross bar into the junction box.