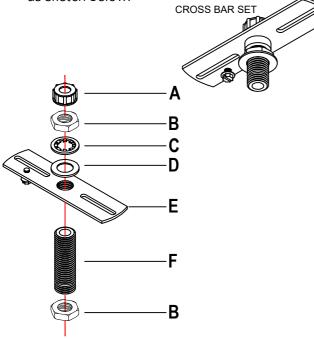

## STEP #1

- Open the parts bag and place all on a flat surface.
- Remove the chandelier body and lay on a flat surface.
- Set-up the cross bar according the set of hardware as sketch below.