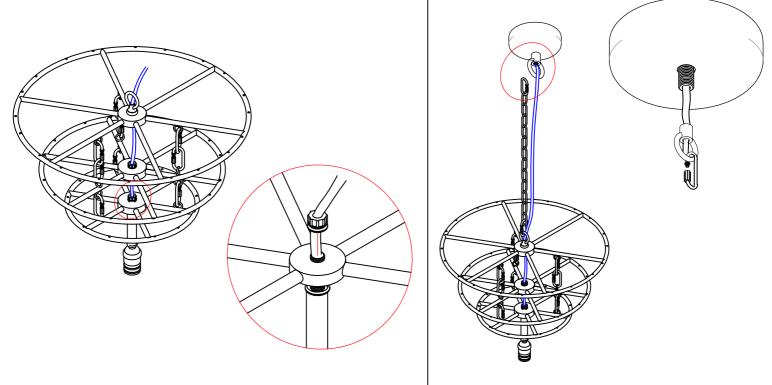

## STEP #4

Move the canopy against the ceiling surface and screw the fixture loop onto the all thread as shown below.