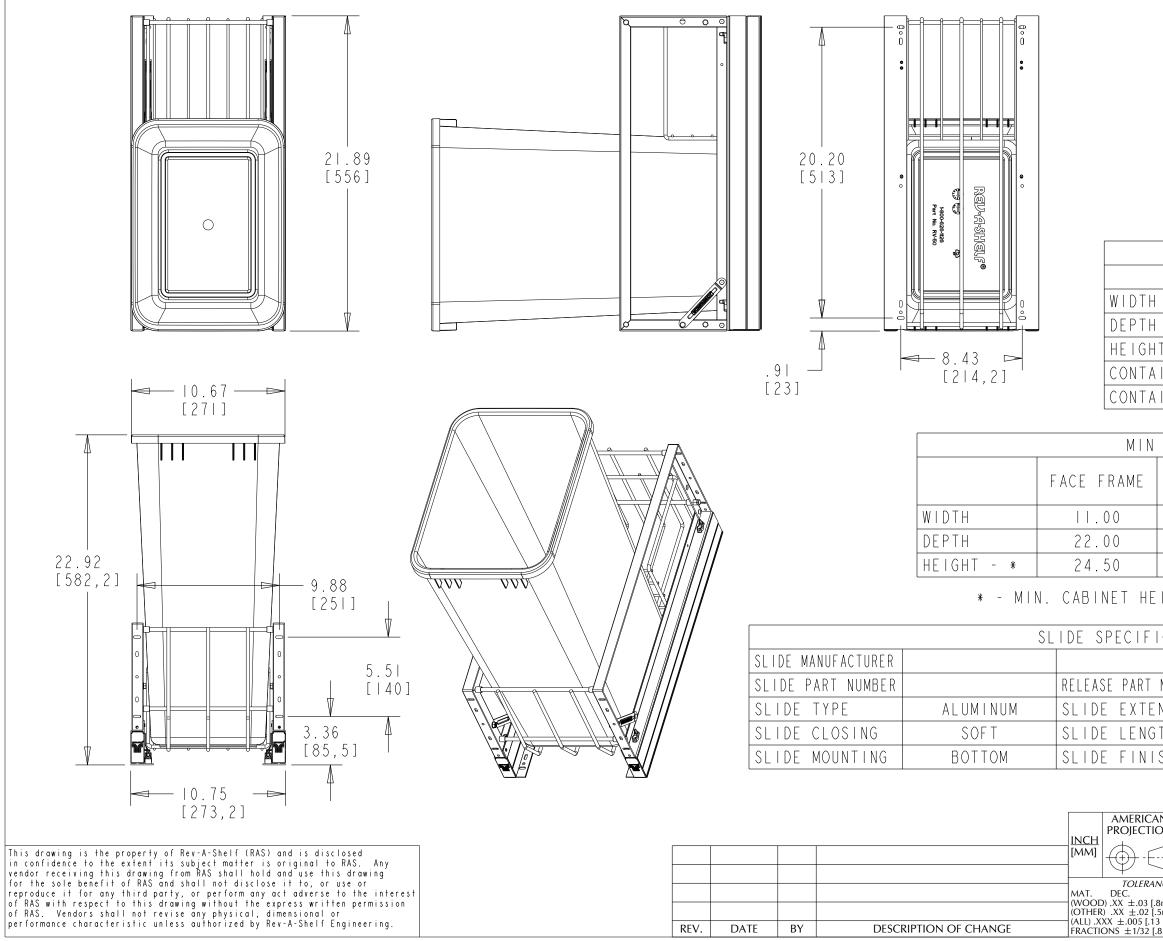

| PART DIMENSIONS |       |     |  |  |
|-----------------|-------|-----|--|--|
|                 | MIN   | MAX |  |  |
| 1               | 10.75 |     |  |  |
| 1               | 21.89 |     |  |  |
| ΙT              | 22.92 |     |  |  |
| INTER CAPACITY  | 50    |     |  |  |
| INER UOM        | QUART |     |  |  |

| CABINET OPENING |                     |                    |  |  |  |
|-----------------|---------------------|--------------------|--|--|--|
| FRAMELESS       | INSET<br>FACE FRAME | INSET<br>FRAMELESS |  |  |  |
| 11.00           | .00                 | 11.00              |  |  |  |
| 22.00           | 22.75               | 22.75              |  |  |  |
| 24.50           | 24.50               | 24.50              |  |  |  |

## \* - MIN. CABINET HEIGHT INCLUDES LID (SOLD SEPERATELY)

| ICATIONS |          |            |  |  |
|----------|----------|------------|--|--|
|          |          |            |  |  |
| NUMBER   |          |            |  |  |
| ENSION   | I.50 OT  | MAX WEIGHT |  |  |
| ЭТН      | 22.00"   | RATING     |  |  |
| SH       | ALUMINUM | 85 LB      |  |  |

## CUSTOMER DRAWING

| AN                               |        | BY          | DATE      | REV-A-SHELF, inc.                         |
|----------------------------------|--------|-------------|-----------|-------------------------------------------|
| ON                               | DRAWN  | KRR         | 8 - 9 - 2 | Map Granadr, INC.                         |
| $\neg$                           |        | 1 1 1 1 1 1 | V V LI    | SIZE CLUCLE FOOT DULL OUT                 |
| $\Box$                           |        |             |           | B SINGLE 50QT PULL OUT                    |
| NCES                             | ANGLES | MATE        | RIAL      | DRAWING NO.<br>5349-1550DM-10150          |
| .8mm]<br>.5mm]<br>3 mm]<br>.8 mm |        | FINISH      |           | PART NO.<br>5349 -   550DM -   SHEET   OF |
| .0 11111                         | ]      |             |           |                                           |