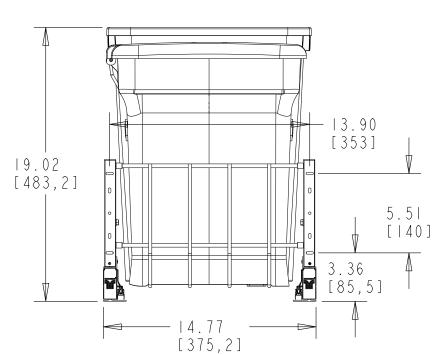

| PART DIMENSIONS     |       |     |  |  |  |  |  |
|---------------------|-------|-----|--|--|--|--|--|
|                     | MIN   | MAX |  |  |  |  |  |
| WIDTH               | 14.77 |     |  |  |  |  |  |
| DEPTH               | 22.09 |     |  |  |  |  |  |
| HEIGHT              | 19.02 |     |  |  |  |  |  |
| CONTAINTER CAPACITY |       |     |  |  |  |  |  |
| CONTAINER UOM       |       |     |  |  |  |  |  |