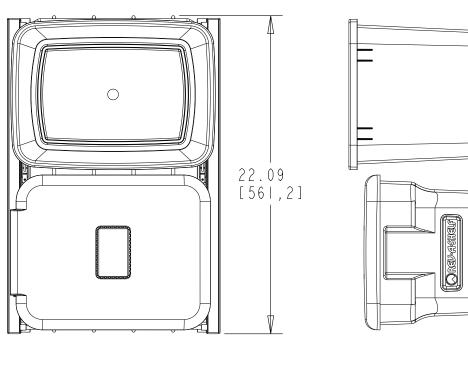

| PART DIMENSIONS     |       |     |  |  |  |  |  |
|---------------------|-------|-----|--|--|--|--|--|
|                     | MIN   | MAX |  |  |  |  |  |
| WIDTH               | 14.77 |     |  |  |  |  |  |
| DEPTH               | 22.09 |     |  |  |  |  |  |
| HEIGHT              | 19.02 |     |  |  |  |  |  |
| CONTAINTER CAPACITY |       |     |  |  |  |  |  |
| CONTAINER UOM       |       |     |  |  |  |  |  |