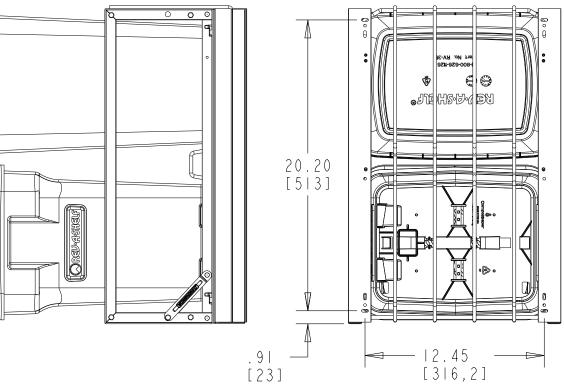

| MIN CABINET OPENING |            |           |                     |                    |  |  |  |  |  |  |
|---------------------|------------|-----------|---------------------|--------------------|--|--|--|--|--|--|
|                     | FACE FRAME | FRAMELESS | INSET<br>FACE FRAME | INSET<br>FRAMELESS |  |  |  |  |  |  |
| WIDTH               | 15.00      | 15.00     | 15.00               | 15.00              |  |  |  |  |  |  |
| DEPTH               | 22.25      | 22.25     | 23.00               | 23.00              |  |  |  |  |  |  |
| HEIGHT *            | 20.50      | 20.50     | 20.50               | 20.50              |  |  |  |  |  |  |

## \* - MIN. CABINET HEIGHT INCLUDES LID (SOLD SEPERATELY)

| SLIDE SPECIFICATIONS |          |                     |          |            |  |  |  |  |  |
|----------------------|----------|---------------------|----------|------------|--|--|--|--|--|
| SLIDE MANUFACTURER   |          |                     |          |            |  |  |  |  |  |
| SLIDE PART NUMBER    |          | RELEASE PART NUMBER |          |            |  |  |  |  |  |
| SLIDE TYPE           | ALUMINUM | SLIDE EXTENSION     | 1.50 OT  | MAX WEIGHT |  |  |  |  |  |
| SLIDE CLOSING        | SOFT     | SLIDE LENGTH        | 22.00"   | RATING     |  |  |  |  |  |
| SLIDE MOUNTING       | BOTTOM   | SLIDE FINISH        | ALUMINUM | 85 LB      |  |  |  |  |  |