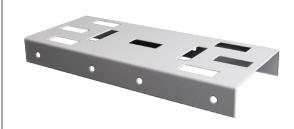

## **Product Description**

The Continuous Run Bracket is used to connect LSCS fixtures end to end and provide additional support for continuous runs.