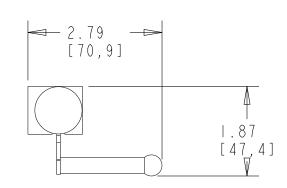

| MIN   | CABINE | : T | OPENING |  |
|-------|--------|-----|---------|--|
| WIDTH |        |     | 3.00    |  |
| DEPTH |        |     | 12.00   |  |