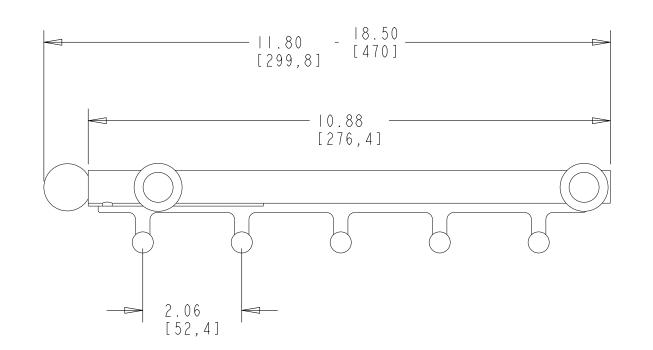

| MIN   | CABINE | : T | OPENING |  |
|-------|--------|-----|---------|--|
| WIDTH |        |     | 3.00    |  |
| DEPTH |        |     | 12.00   |  |