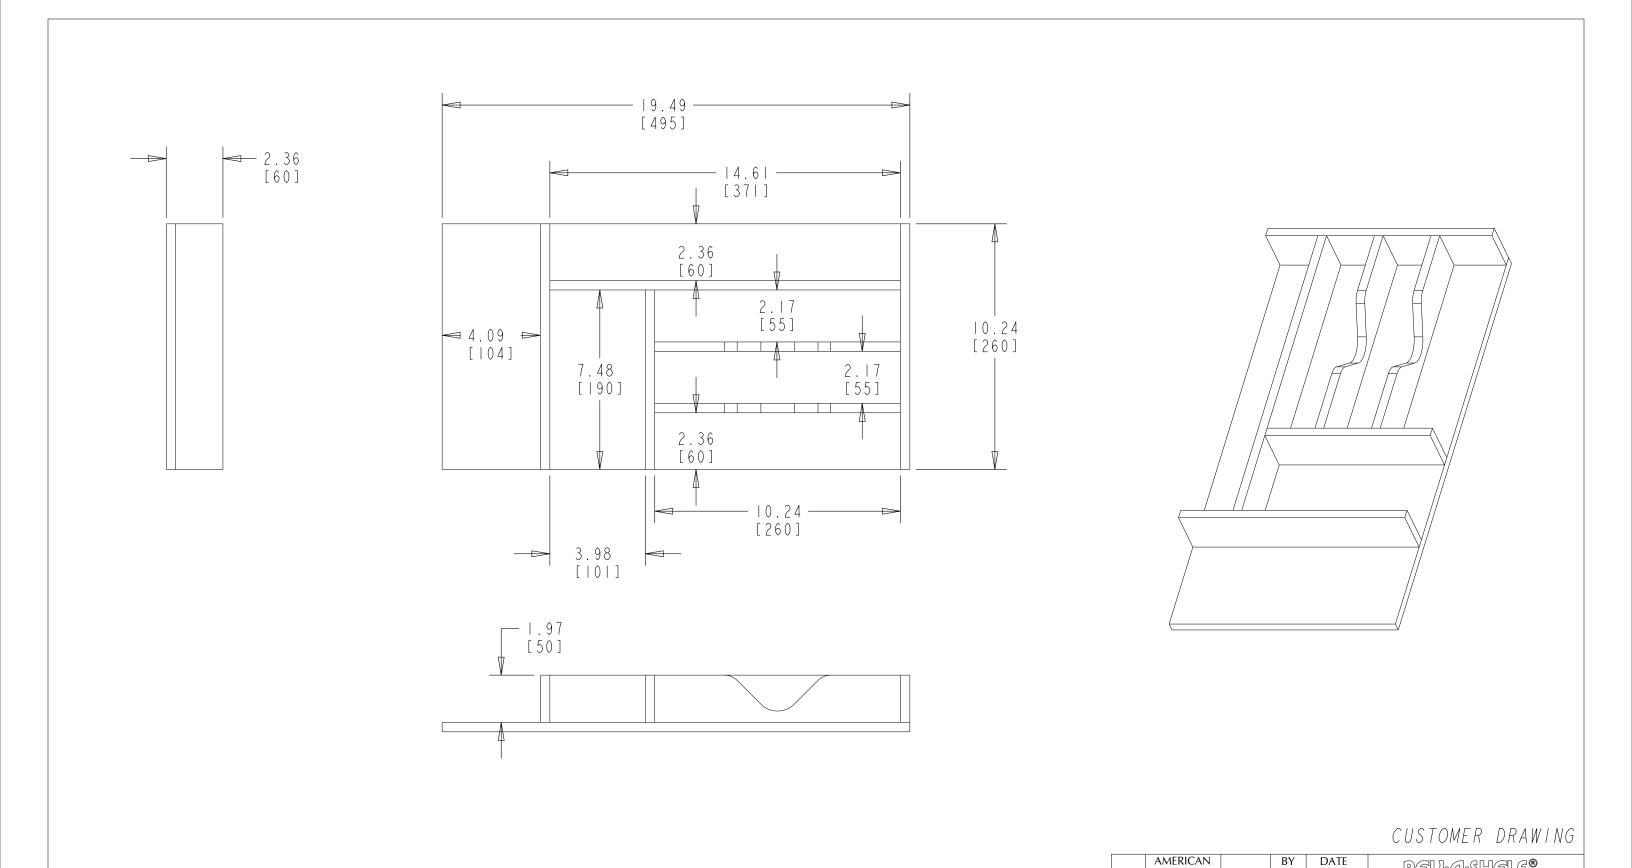

|                                    | PROJECTION DRAWN                                                                | KRR 1-10-23 | KEV-A-SKELF, Inc.                         |
|------------------------------------|---------------------------------------------------------------------------------|-------------|-------------------------------------------|
|                                    | [MM]                                                                            |             | SIZE<br>  B   WOOD CUTLERY TRAY           |
|                                    | $MAT.$ DEC. ANGLES (WOOD) .XX $\pm$ .03 [.8mm] $\pm$ 1/2°                       | MATERIAL    | DRAWING NO.<br>4WCT-15SH-1 SCALE<br>0.250 |
| REV. DATE BY DESCRIPTION OF CHANGE | (OTHER) .XX ±.02 [.5mm]<br>(ALL) .XXX ±.005 [.13 mm]<br>FRACTIONS ±1/32 [.8 mm] | FINISH      | PART NO. 4WCT-15SH-1 SHEET OF             |