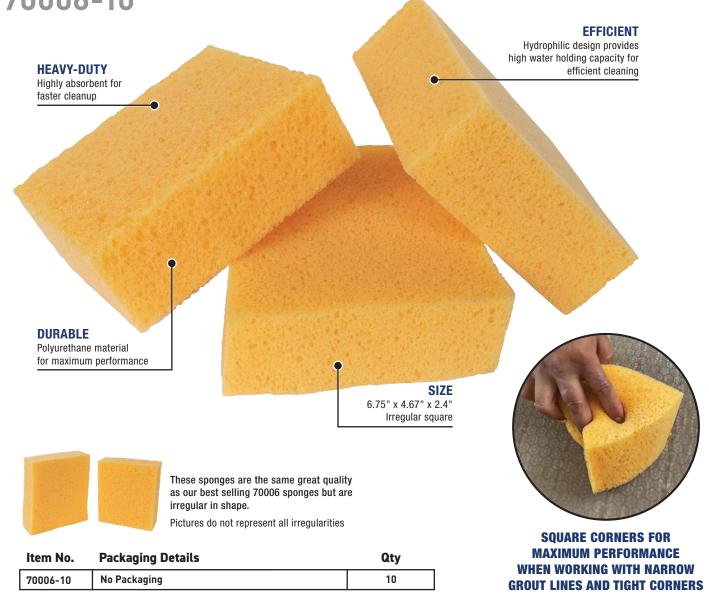

## Pro Square All Purpose Irregular Sponge Value Pack

QEP® 70006-10 Value Pack contains 10 of our best selling QEP 70006 Pro Square-Cut All Purpose Sponges with minor manufacturing irregularities in the cutting process. They're the same great quality sponges, bundled and offered at a great price. These all-purpose, heavy-duty sponges are truly versatile: They are ideal for grout cleanup during tile installation, for drywall, great for auto detailing, for boat maintenance, and general purpose cleaning in residential and commercial settings. The hydrophilic cell design provides high water-holding capacity for efficient, quick cleaning.