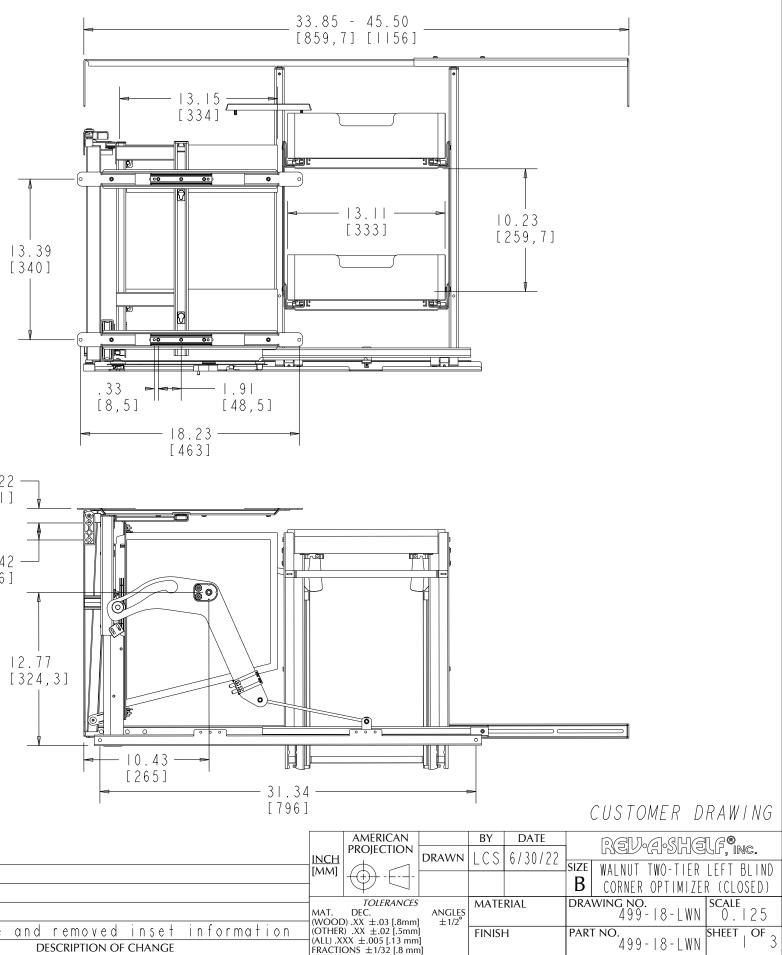

. 499-18-LWN

?

|.22 — [3|] 1.42 [36]

\*NOTE: THIS UNIT IS DESIGNED FOR FRAMELESS CABINETS. IF INSTALLING IN FACE FRAME CABINETS THE SIDE WALL AND FLOOR NEEDS TO BE FLUSHED OUT.

\*\*\*THIS PRODUCT CAN NOT BE INSTALLED INSET!

\*NOTE: THIS UNIT IS DESIGNED FOR FRAMELESS CABINETS. IF INSTALLING IN FACE FRAME CABINETS THE SIDE WALL AND FLOOR NEEDS TO BE FLUSHED OUT.

\*\*\*THIS PRODUCT CAN NOT BE INSTALLED INSET!