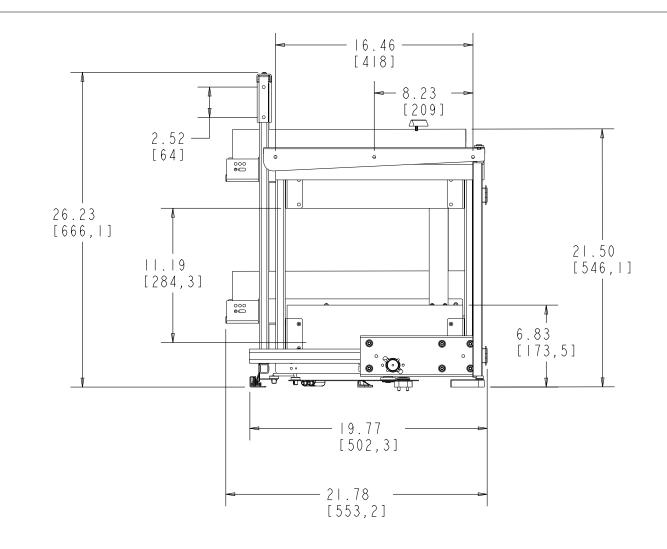

. 499-18-LWN

?

|.22 — [3|] 1.42 [36]

\*NOTE: THIS UNIT IS DESIGNED FOR FRAMELESS CABINETS. IF INSTALLING IN FACE FRAME CABINETS THE SIDE WALL AND FLOOR NEEDS TO BE FLUSHED OUT.

\*\*\*THIS PRODUCT CAN NOT BE INSTALLED INSET!

\*NOTE: THIS UNIT IS DESIGNED FOR FRAMELESS CABINETS. IF INSTALLING IN FACE FRAME CABINETS THE SIDE WALL AND FLOOR NEEDS TO BE FLUSHED OUT.

\*\*\*THIS PRODUCT CAN NOT BE INSTALLED INSET!