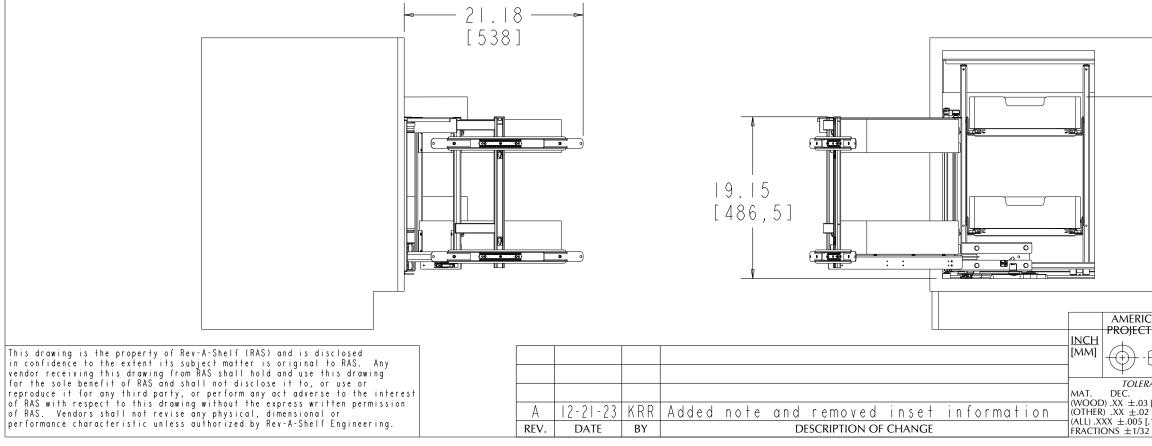

. 499-18-LWN

?

|.22 — [3|] 1.42 [36]

\*NOTE: THIS UNIT IS DESIGNED FOR FRAMELESS CABINETS. IF INSTALLING IN FACE FRAME CABINETS THE SIDE WALL AND FLOOR NEEDS TO BE FLUSHED OUT.

## \*\*\*THIS PRODUCT CAN NOT BE INSTALLED INSET!

This drawing is the property of Rev-A-Shelf (RAS) and is disclosed in confidence to the extent its subject matter is original to RAS. Any vendor receiving this drawing from RAS shall hold and use this drawing for the sole benefit of RAS and shall not disclose it to, or use or reproduce it for any third party, or perform any act adverse to the interest of RAS with respect to this drawing without the express written permission of RAS. Vendors shall not revise any physical, dimensional or performance characteristic unless authorized by Rev-A-Shelf Engineering.

\*\*\*THIS PRODUCT CAN NOT BE INSTALLED INSET!

\*NOTE: THIS UNIT IS DESIGNED FOR FRAMELESS CABINETS. IF INSTALLING IN FACE FRAME CABINETS THE SIDE WALL AND FLOOR NEEDS TO BE FLUSHED OUT.

\*\*\*THIS PRODUCT CAN NOT BE INSTALLED INSET!

| PART                | DIMENSIONS    |              |  |  |  |  |
|---------------------|---------------|--------------|--|--|--|--|
|                     | MIN           | MAX          |  |  |  |  |
| WIDTH               | 33.85 [859,7] | 45.50 [  56] |  |  |  |  |
| DEPTH               | 21.78 [553,2] |              |  |  |  |  |
| HEIGHT              | 26.23 [666,1] |              |  |  |  |  |
| CONTAINTER CAPACITY |               |              |  |  |  |  |
| CONTAINER UOM       |               |              |  |  |  |  |

| MIN CABINET OPENING |             |             |  |  |  |  |  |  |
|---------------------|-------------|-------------|--|--|--|--|--|--|
|                     | FACE FRAME  | FRAMELESS   |  |  |  |  |  |  |
| WIDTH               | 7.50 [445]  | 17.50 [445] |  |  |  |  |  |  |
| DEPTH               | 22.00 [559] | 22.00 [559] |  |  |  |  |  |  |
| HEIGHT              | 27.00 [686] | 27.00 [686] |  |  |  |  |  |  |

| SLIDE SPECIFICATIONS |                 |                     |                |            |  |  |  |  |
|----------------------|-----------------|---------------------|----------------|------------|--|--|--|--|
| SLIDE MANUFACTURER   | BLUM            |                     |                |            |  |  |  |  |
| SLIDE PART NUMBER    | BLUM-499-SLIDES | RELEASE PART NUMBER | N/A            |            |  |  |  |  |
| SLIDE TYPE           | UNDER-MOUNT     | SLIDE EXTENSION     | FULL EXTENSION | MAX WEIGHT |  |  |  |  |
| SLIDE CLOSING        | SOFT CLOSE      | SLIDE LENGTH        | 18.00 [457]    | RATING     |  |  |  |  |
| SLIDE MOUNTING       | N / A           | SLIDE FINISH        | ZINC           | 20LB/SHELF |  |  |  |  |