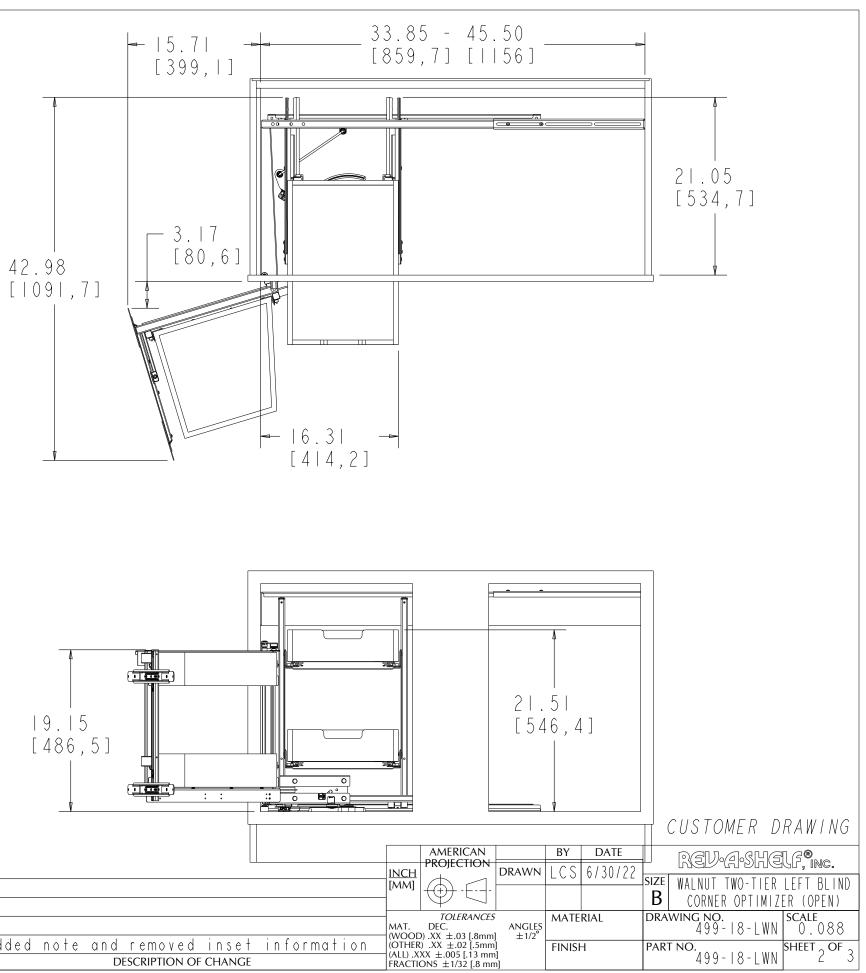

. 499-18-LWN

?

|.22 — [3|] 1.42 [36]

\*NOTE: THIS UNIT IS DESIGNED FOR FRAMELESS CABINETS. IF INSTALLING IN FACE FRAME CABINETS THE SIDE WALL AND FLOOR NEEDS TO BE FLUSHED OUT.

\*\*\*THIS PRODUCT CAN NOT BE INSTALLED INSET!

\*NOTE: THIS UNIT IS DESIGNED FOR FRAMELESS CABINETS. IF INSTALLING IN FACE FRAME CABINETS THE SIDE WALL AND FLOOR NEEDS TO BE FLUSHED OUT.

\*\*\*THIS PRODUCT CAN NOT BE INSTALLED INSET!