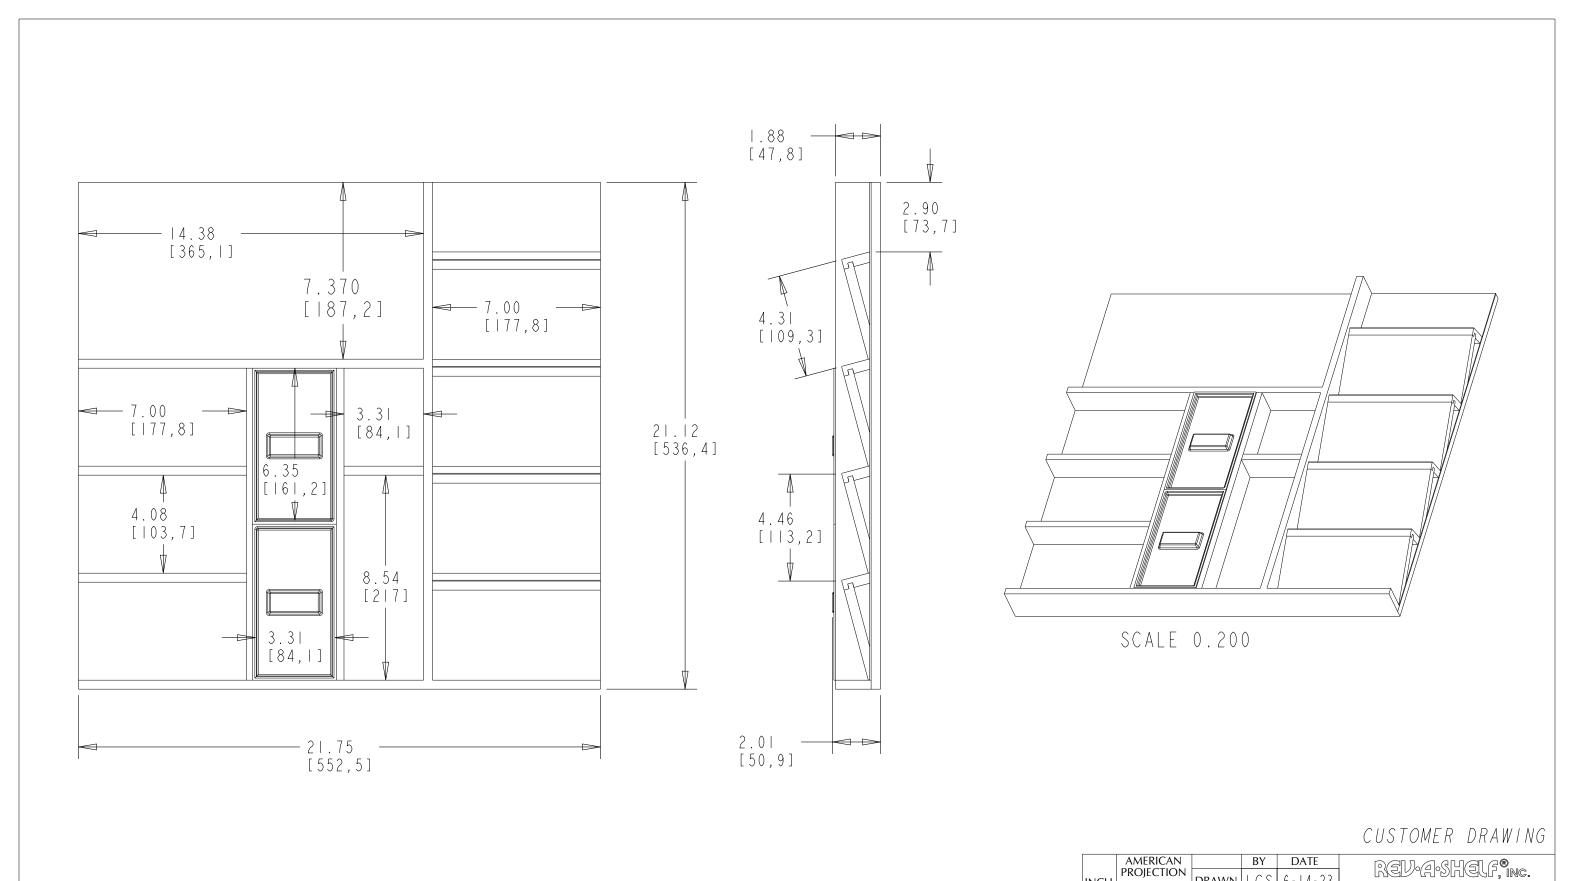

This drawing is the property of Rev-A-Shelf (RAS) and is disclosed in confidence to the extent its subject matter is original to RAS. Any vendor receiving this drawing from RAS shall hold and use this drawing for the sole benefit of RAS and shall not disclose it to, or use or reproduce it for any third party, or perform any act adverse to the interest of RAS with respect to this drawing without the express written permission of RAS. Vendors shall not revise any physical, dimensional or performance characteristic unless authorized by Rev-A-Shelf Engineering.

|      |      |    |               | AMERICAN                               |                   | BY       | DATE    |                           | REV-A-SH     | <u>a</u> |
|------|------|----|---------------|------------------------