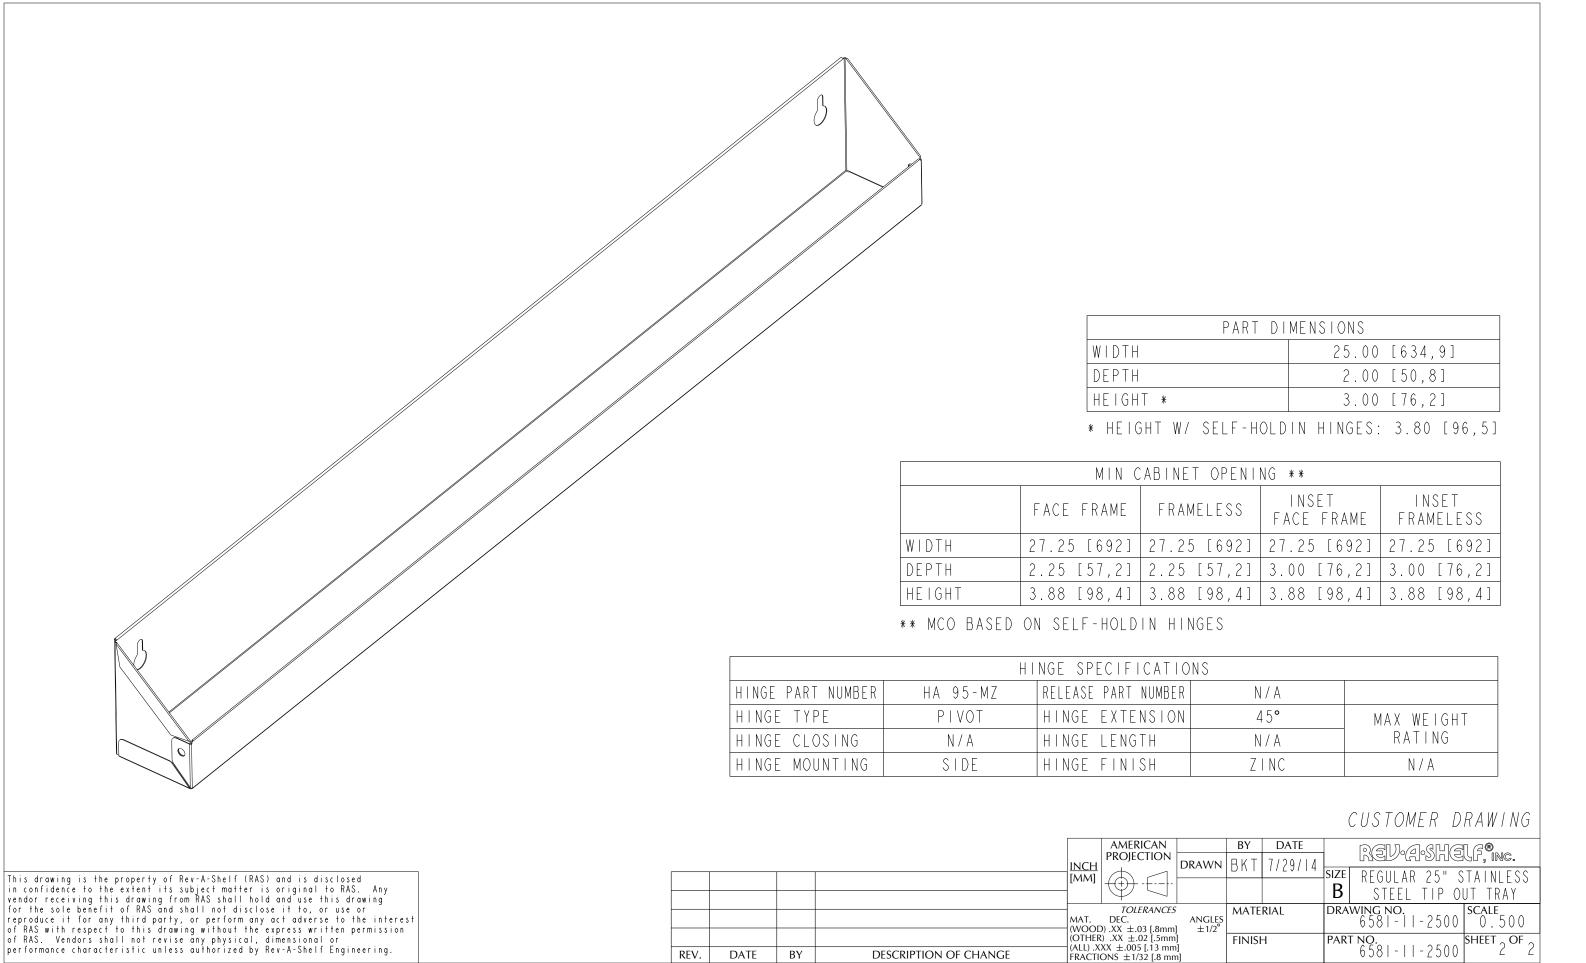

NOTES: I. MATERIAL: .015 TK BRIGHT 430 STAINLESS STEEL 25.00 [634,9] .88 [22,2] 23.25 [590,4] Ø.19 [4,8] · Ø . 44 .59 [15,1] [||,|] 3.00 [76,2] 44 [||,|] 2.00 [50,8] CUSTOMER DRAWING AMERICAN PROJECTION REV-A-SHELF, inc. 7/29/14 DRAWN BKT <u>INCH</u> REGULAR 25" STAINLESS STEEL TIP OUT TRAY This drawing is the property of Rev-A-Shelf (RAS) and is disclosed in confidence to the extent its subject matter is original to RAS. Any vendor receiving this drawing from RAS shall hold and use this drawing for the sole benefit of RAS and shall not disclose it to, or use or reproduce it for any third party, or perform any act adverse to the interest of RAS with respect to this drawing without the express written permission of RAS. Vendors shall not revise any physical, dimensional or performance characteristic unless authorized by Rev-A-Shelf Engineering. [MM] TOLERANCES

MAT. DEC.
(WOOD) .XX ±.03 [.8mm]
(OTHER) .XX ±.02 [.5mm]
(ALL) .XXX ±.005 [.13 mm]
FRACTIONS ±1/32 [.8 mm] DRAWING NO. 658 | - | | SCALE 0.500 MATERIAL ANGLES ±1/2° SHEET OF 2 FINISH DESCRIPTION OF CHANGE DATE BY