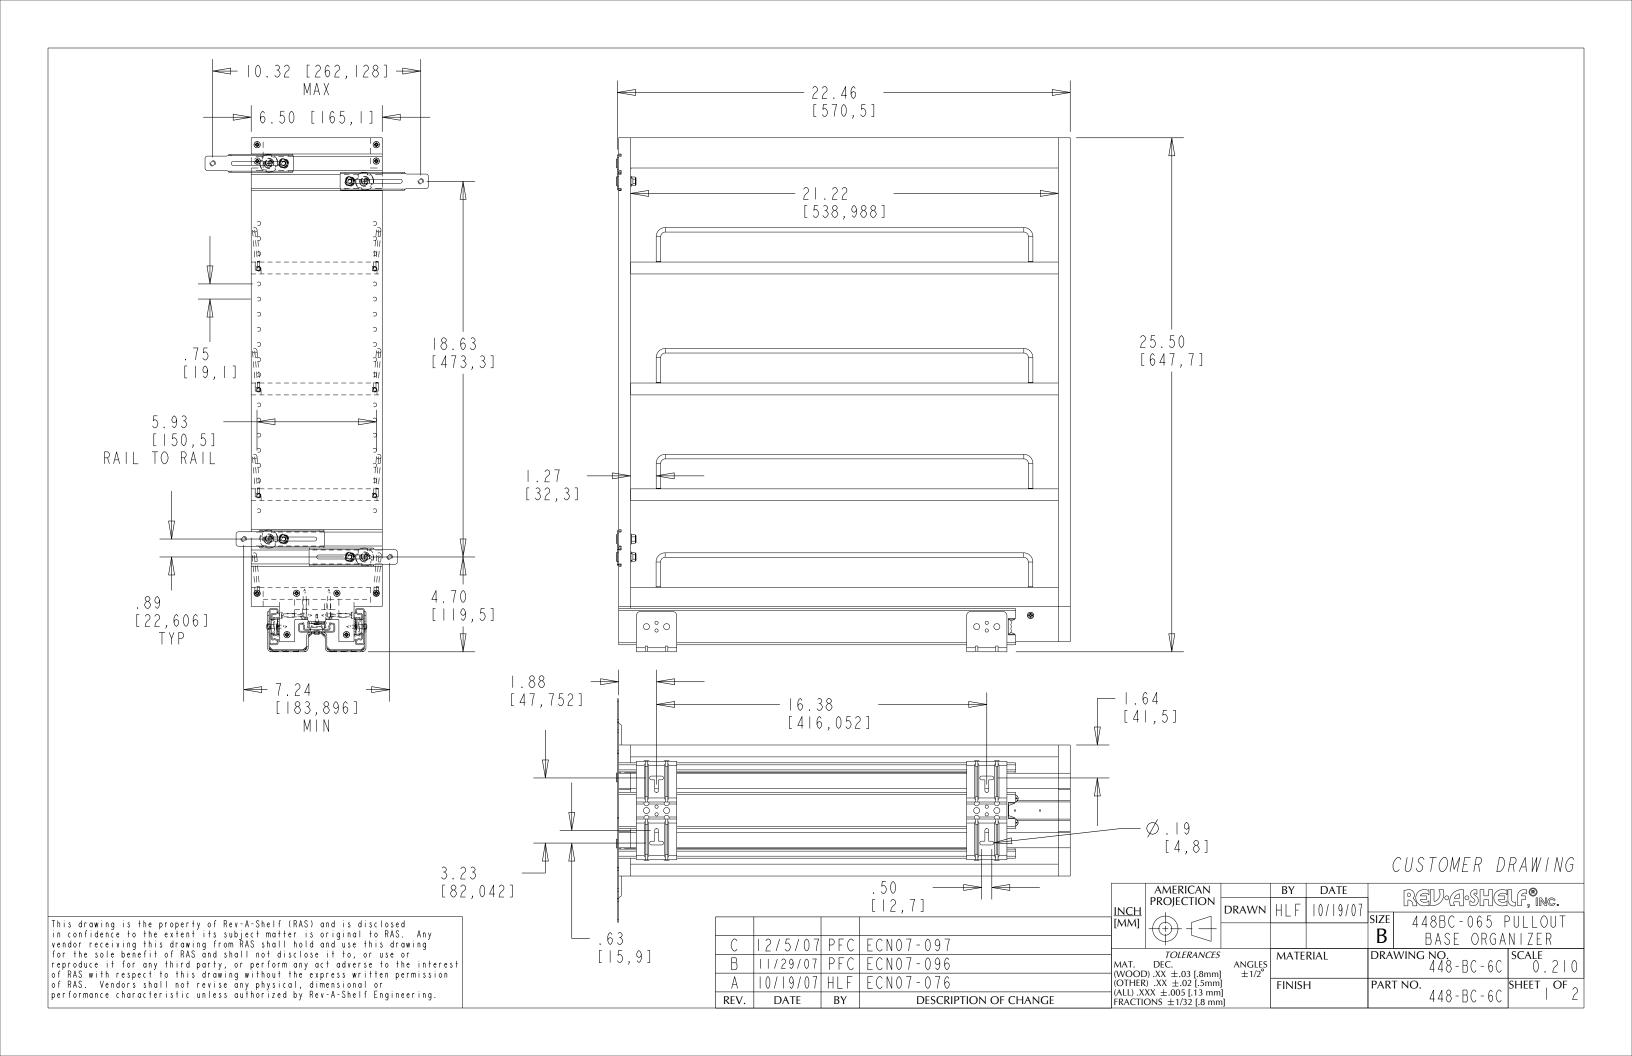

| PART DIMENSIONS |               |  |  |  |  |  |
|-----------------|---------------|--|--|--|--|--|
| WIDTH           | 6.50 [165,1]  |  |  |  |  |  |
| DEPTH           | 22.46 [570,5] |  |  |  |  |  |
| HEIGHT          | 25.50 [647,7] |  |  |  |  |  |

| MIN CABINET | OPENING       |
|-------------|---------------|
| WIDTH       | 7.00 [177,8]  |
| DEPTH       | 22.50 [571,5] |
| HEIGHT      | 25.75 [654,1] |

PRODUCT MAX WEIGHT RATING
BMHA STANDARD

| SLIDE SPECIFICATIONS |              |                 |       |            |  |  |  |  |
|----------------------|--------------|-----------------|-------|------------|--|--|--|--|
| SLIDE TYPE           | BALL BEARING | SLIDE EXTENSION | FULL  | MAX WEIGHT |  |  |  |  |
| SLIDE CLOSING        | N / A        | SLIDE LENGTH    | 500MM | RATING     |  |  |  |  |
| SLIDE MOUNTING       | N / A        | SLIDE FINISH    | ZINC  | 100 LB     |  |  |  |  |

## CUSTOMER DRAWING

| ( 12    | /5/07 DEC                        | FCN07-097             | INCH<br>[MM]       | AMERICAN<br>PROJECTION                                                            | DRAWN           | BY<br>HLF | DATE<br> 0/ 9/07 | size<br>B | REU-A-SHELF, INC.  448BC-065 PULLOUT BASE ORGANIZER |
|---------|----------------------------------|-----------------------|--------------------|-----------------------------------------------------------------------------------|-----------------|-----------|------------------|-----------|-----------------------------------------------------|
| B 117   | /29/07 PFC                       | ECN07-096             | MAT.               | TOLERANCES DEC. D) .XX ±.03 [.8mm]                                                | ANGLES<br>±1/2° | MATE      | RIAL             | DRA       | WING NO. 448-BC-6C SCALE 0.250                      |
| A   0 / | /   9 / 0 7   H L F<br>DATE   BY | DESCRIPTION OF CHANGE | (OTHER<br>(ALL) .X | 7) .XX ±.03 [.5mm]<br>(XX ±.02 [.5mm]<br>(XX ±.005 [.13 mm]<br>(ONS ±1/32 [.8 mm] |                 | FINISI    | Н                | PART      | TNO. 448-BC-6C SHEET 2 OF 2                         |

This drawing is the property of Rev-A-Shelf (RAS) and is disclosed in confidence to the extent its subject matter is original to RAS. Any vendor receiving this drawing from RAS shall hold and use this drawing for the sole benefit of RAS and shall not disclose it to, or use or reproduce it for any third party, or perform any act adverse to the interest of RAS with respect to this drawing without the express written permission of RAS. Vendors shall not revise any physical, dimensional or performance characteristic unless authorized by Rev-A-Shelf Engineering.