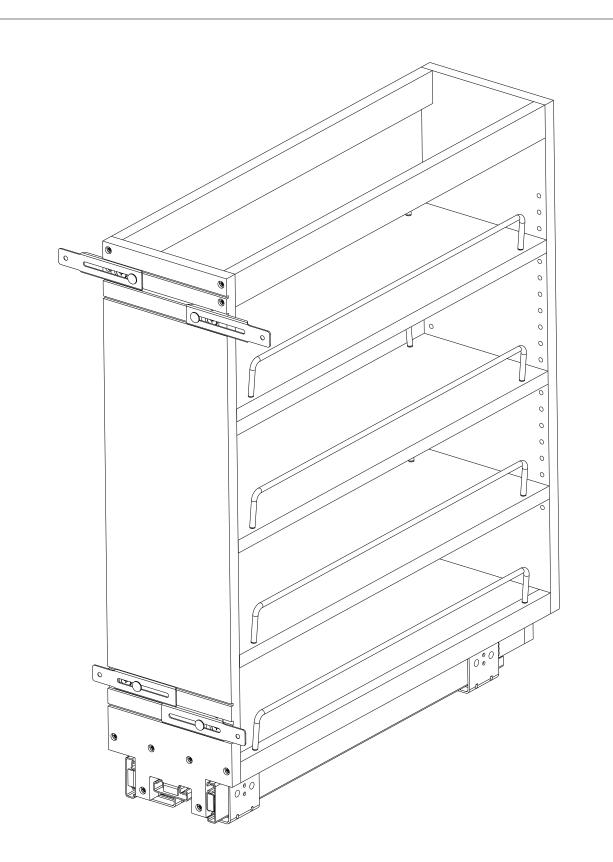

| PART DIMENSIONS |               |  |  |  |  |  |
|-----------------|---------------|--|--|--|--|--|
| WIDTH           | 6.50 [165,1]  |  |  |  |  |  |
| DEPTH           | 22.46 [570,5] |  |  |  |  |  |
| HEIGHT          | 25.50 [647,7] |  |  |  |  |  |

| MIN CABINET | OPENING       |
|-------------|---------------|
| WIDTH       | 7.00 [177,8]  |
| DEPTH       | 22.50 [571,5] |
| HEIGHT      | 25.75 [654,1] |

PRODUCT MAX WEIGHT RATING
BMHA STANDARD

| SLIDE SPECIFICATIONS |              |                 |       |            |  |  |  |  |
|----------------------|--------------|-----------------|-------|------------|--|--|--|--|
| SLIDE TYPE           | BALL BEARING | SLIDE EXTENSION | FULL  | MAX WEIGHT |  |  |  |  |
| SLIDE CLOSING        | N / A        | SLIDE LENGTH    | 500MM | RATING     |  |  |  |  |
| SLIDE MOUNTING       | N / A        | SLIDE FINISH    | ZINC  | 100 LB     |  |  |  |  |